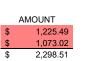

# SENIOR CITIZENS \$ \$ 1ST CURRENT EXPENSE (2016 .5 levy)

2ND CURRENT EXPENSE (2006 .5 levy) Total Senior Citizens

| SENIOR CITIZENS DISTRIBUTIO           | N WORKSHEET |      |
|---------------------------------------|-------------|------|
| 2016 Additional .50 Mills             | 1,225.49    |      |
| Current % for .50 mill                |             |      |
| Council on Aging                      | 625.00      | 51%  |
| Sen. Cit. Serv- Lima                  | 367.65      | 30%  |
| Sen. Cit. Assn- Bluffton              | 49.02       | 4%   |
| Delphos Sen. Cit Center               | 183.82      | 15%  |
|                                       | 1,225.49    | 100% |
| 2006 Renewal .50 Mills                | 1,073.02    |      |
| Current % for .50 mill                |             |      |
| Council on Aging                      | 504.32      | 47%  |
| Sen. Cit. Serv- Lima                  | 364.83      | 34%  |
| Sen. Cit. Assn- Bluffton              | 42.92       | 4%   |
| Delphos Sen. Cit Center               | 160.95      | 15%  |
|                                       | 1,073.02    | 100% |
| Total Distribution to Senior Citizens |             |      |
| Council on Aging                      | 1,129.32    |      |
| Sen. Cit. Serv- Lima                  | 732.48      |      |
| Sen. Cit. Assn- Bluffton              | 91.94       |      |
| Delphos Sen. Cit Center               | 344.77      |      |
|                                       | 2,298.51    |      |