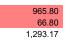

# SENIOR CITIZENS \$ \$ 1ST CURRENT EXPENSE (2016 .5 levy)

2ND CURRENT EXPENSE (2006 .5 levy) Total Senior Citizens

| SENIOR CITIZENS DISTRIBUTIO           | N WORKSHEET |      |
|---------------------------------------|-------------|------|
| 2016 Additional .50 Mills             | 1,225.49    |      |
| Current % for .50 mill                |             |      |
| Council on Aging                      | 625.00      | 51%  |
| Sen. Cit. Serv- Lima                  | 367.65      | 30%  |
| Sen. Cit. Assn- Bluffton              | 49.02       | 4%   |
| Delphos Sen. Cit Center               | 183.82      | 15%  |
|                                       | 1,225.49    | 100% |
| 2006 Renewal .50 Mills                | 1,073.02    |      |
| Current % for .50 mill                |             |      |
| Council on Aging                      | 504.32      | 47%  |
| Sen. Cit. Serv- Lima                  | 364.83      | 34%  |
| Sen. Cit. Assn- Bluffton              | 42.92       | 4%   |
| Delphos Sen. Cit Center               | 160.95      | 15%  |
|                                       | 1,073.02    | 100% |
| Total Distribution to Senior Citizens |             |      |
| Council on Aging                      | 1,129.32    |      |
| Sen. Cit. Serv- Lima                  | 732.48      |      |
| Sen. Cit. Assn- Bluffton              | 91.94       |      |
| Delphos Sen. Cit Center               | 344.77      |      |
|                                       | 2,298.51    |      |