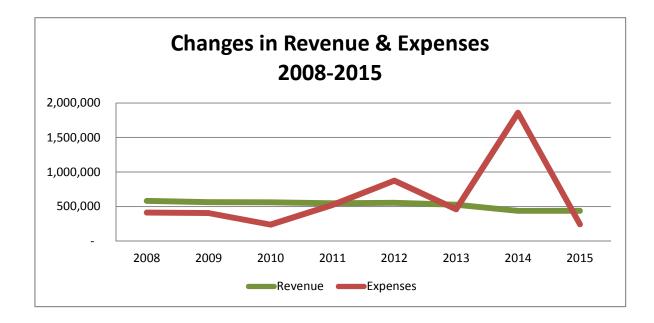

### ALLEN COUNTY, OHIO STATEMENT OF CASH RECEIPTS & DISBURSEMENTS CHILDRENS SERVICES (FUND 2019)

|                                        | 2013<br>ACTUAL | 2012<br>ACTUAL | 2011<br>ACTUAL | 2010<br>ACTUAL | 2009<br>ACTUAL |
|----------------------------------------|----------------|----------------|----------------|----------------|----------------|
| Revenues:                              |                |                |                |                |                |
| Property Taxes                         |                |                |                |                |                |
| Real estate taxes                      | 2,044,694      | 1,862,558      | 1,996,431      | 1,410,569      | 1,495,549      |
| Personal property taxes                | 299,613        | 341,382        | 399,745        | 479,409        | 464,669        |
| House trailer tax                      | 5,905          | 6,280          | 8,687          | 3,884          | 5,503          |
| Property Tax Reimbursements            | 131,015        | 261,401        | 128,539        | 181,324        | 91,119         |
| Total Property Taxes                   | 2,481,226      | 2,471,622      | 2,533,401      | 2,075,186      | 2,056,840      |
| Other revenues:                        |                |                |                |                |                |
| Charges for Services                   | 98,960         | 111,837        | 139,931        | 122,701        | 150,912        |
| Miscellaneous and reimbursements       | 318,656        | 276,753        | 111,971        | 114,103        | 172,371        |
| State and federal grants               | 2,747,751      | 2,973,436      | 3,415,860      | 3,889,155      | 3,321,652      |
| Total Other Revenues                   | 3,165,367      | 3,362,026      | 3,667,762      | 4,125,960      | 3,644,935      |
| Total fund revenue                     | 5,646,593      | 5,833,648      | 6,201,163      | 6,201,145      | 5,701,775      |
| Expenditures:                          |                |                |                |                |                |
| Personal Services                      |                |                |                |                |                |
| Salaries                               | 2,839,673      | 2,634,180      | 2,731,570      | 2,595,121      | 2,646,689      |
| Insurance                              | 498,722        | 469,202        | 519,462        | 541,279        | 543,495        |
| Public employees retirement (PERS)     | 398,362        | 371,523        | 373,072        | 365,183        | 371,309        |
| Medicare                               | 39,259         | 36,004         | 35,499         | 33,359         | 34,257         |
| Unemployment                           | -              | -              | -              | 2,976          | 3,812          |
| Total Personal Services                | 3,776,016      | 3,510,909      | 3,659,603      | 3,537,917      | 3,599,562      |
| Supplies & Services                    |                |                |                |                |                |
| Materials and supplies                 | 83,912         | 111,208        | 117,808        | 119,381        | 88,305         |
| Contract Services                      | 1,985,267      | 2,086,276      | 2,217,886      | 2,128,822      | 2,564,424      |
| Total Supplies & Services              | 2,069,179      | 2,197,485      | 2,335,694      | 2,248,203      | 2,652,729      |
| Capital Outlay                         |                |                |                |                |                |
| Renovations                            |                |                | -              | -              | -              |
| Equipment                              | 3,242          | 36,647         | 76,371         | 28,497         | 6,272          |
| Total Capital Outlay                   | 3,242          | 36,647         | 76,371         | 28,497         | 6,272          |
| Total expenditures                     | 5,848,437      | 5,745,041      | 6,071,668      | 5,814,616      | 6,258,563      |
| Excess of revenues less expenditures   | (201,843)      | 88,607         | 129,495        | 386,529        | (556,788)      |
| Beginning fund balance, January 1      | 2,953,077      | 2,864,470      | 2,734,975      | 2,348,446      | 2,905,234      |
| Ending fund balance, December 31       | 2,751,234      | 2,953,077      | 2,864,470      | 2,734,975      | 2,348,446      |
| Outstanding encumbrances               | 0              | 0              | 0              | 0              | (22,503)       |
| Unencumbered fund balance, December 31 | \$2,751,234    | \$2,953,077    | \$2,864,470    | \$2,734,975    | \$2,325,943    |

### ALLEN COUNTY, OHIO 2014 & 2015 BUDGET CHILDRENS SERVICES (FUND 2019)

| 2014                              | 2014<br>Budget | Actual<br>1/1/14-6/30/14 | Estimate<br>7/1/14-12/31/14 | Projected @ 12/31/2014 |
|-----------------------------------|----------------|--------------------------|-----------------------------|------------------------|
| Fund Balance, January 1, 2014     | \$2,751,234    | \$2,751,234              | \$3,088,605                 | \$2,751,234            |
| 2014 Revenues                     | 6,529,188      | 3,203,994                | 3,325,194                   | \$6,529,188            |
| 2014 Expenditures                 | 6,565,493      | 2,866,623                | 3,698,870                   | \$6,565,493            |
| Projected Bal., December 31, 2014 | \$2,714,929    | \$3,088,605              | \$2,714,929                 | \$2,714,929            |