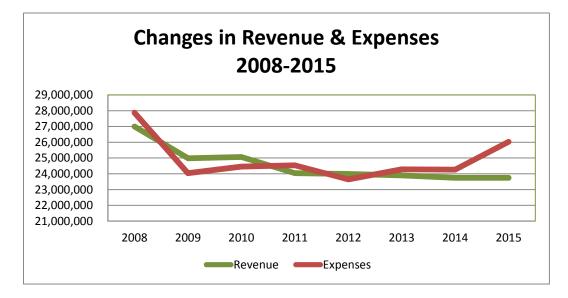

### ALLEN COUNTY, OHIO STATEMENT OF CASH RECEIPTS & DISBURSEMENTS CHILDRENS SERVICES (FUND 2019)

|                                        | 2013<br>ACTUAL | 2012<br>ACTUAL | 2011<br>ACTUAL | 2010<br>ACTUAL | 2009<br>ACTUAL |
|----------------------------------------|----------------|----------------|----------------|----------------|----------------|
| Revenues:                              |                |                |                |                |                |
| Property Taxes                         |                |                |                |                |                |
| Real estate taxes                      | 2,044,694      | 1,862,558      | 1,996,431      | 1,410,569      | 1,495,549      |
| Personal property taxes                | 299,613        | 341,382        | 399,745        | 479,409        | 464,669        |
| House trailer tax                      | 5,905          | 6,280          | 8,687          | 3,884          | 5,503          |
| Property Tax Reimbursements            | 131,015        | 261,401        | 128,539        | 181,324        | 91,119         |
| Total Property Taxes                   | 2,481,226      | 2,471,622      | 2,533,401      | 2,075,186      | 2,056,840      |
| Other revenues:                        |                |                |                |                |                |
| Charges for Services                   | 98,960         | 111,837        | 139,931        | 122,701        | 150,912        |
| Miscellaneous and reimbursements       | 318,656        | 276,753        | 111,971        | 114,103        | 172,371        |
| State and federal grants               | 2,747,751      | 2,973,436      | 3,415,860      | 3,889,155      | 3,321,652      |
| Total Other Revenues                   | 3,165,367      | 3,362,026      | 3,667,762      | 4,125,960      | 3,644,935      |
| Total fund revenue                     | 5,646,593      | 5,833,648      | 6,201,163      | 6,201,145      | 5,701,775      |
| Expenditures:                          |                |                |                |                |                |
| Personal Services                      |                |                |                |                |                |
| Salaries                               | 2,839,673      | 2,634,180      | 2,731,570      | 2,595,121      | 2,646,689      |
| Insurance                              | 498,722        | 469,202        | 519,462        | 541,279        | 543,495        |
| Public employees retirement (PERS)     | 398,362        | 371,523        | 373,072        | 365,183        | 371,309        |
| Medicare                               | 39,259         | 36,004         | 35,499         | 33,359         | 34,257         |
| Unemployment                           | -              | -              | -              | 2,976          | 3,812          |
| Total Personal Services                | 3,776,016      | 3,510,909      | 3,659,603      | 3,537,917      | 3,599,562      |
| Supplies & Services                    |                |                |                |                |                |
| Materials and supplies                 | 83,912         | 111,208        | 117,808        | 119,381        | 88,305         |
| Contract Services                      | 1,985,267      | 2,086,276      | 2,217,886      | 2,128,822      | 2,564,424      |
| Total Supplies & Services              | 2,069,179      | 2,197,485      | 2,335,694      | 2,248,203      | 2,652,729      |
| Capital Outlay                         |                |                |                |                |                |
| Renovations                            |                |                | -              | -              | -              |
| Equipment                              | 3,242          | 36,647         | 76,371         | 28,497         | 6,272          |
| Total Capital Outlay                   | 3,242          | 36,647         | 76,371         | 28,497         | 6,272          |
| Total expenditures                     | 5,848,437      | 5,745,041      | 6,071,668      | 5,814,616      | 6,258,563      |
| Excess of revenues less expenditures   | (201,843)      | 88,607         | 129,495        | 386,529        | (556,788)      |
| Beginning fund balance, January 1      | 2,953,077      | 2,864,470      | 2,734,975      | 2,348,446      | 2,905,234      |
| Ending fund balance, December 31       | 2,751,234      | 2,953,077      | 2,864,470      | 2,734,975      | 2,348,446      |
| Outstanding encumbrances               | 0              | 0              | 0              | 0              | (22,503)       |
| Unencumbered fund balance, December 31 | \$2,751,234    | \$2,953,077    | \$2,864,470    | \$2,734,975    | \$2,325,943    |

### ALLEN COUNTY, OHIO STATEMENT OF CASH RECEIPTS & DISBURSEMENTS DEVELOPMENTAL DISABILITIES (FUND 2018)

| ACTUAL         ACTUAL<                                                                                                                                |                                              | 2013          | 2012             | 2011         | 2010        | 2009             |
|----------------------------------------------------------------------------------------------------------------------------------------------------------------------------------------------------------------------------------------------------------------------------------------------------------------------------------------------------------------------------------------------------------------------------------------------------------------------------------------------------------------------------------------------------------------------------------------------------------------------------------------------------------------------------------------------------------------------------------------------------------------------------------------------------------------------------------------------------------------------------------------------------------------------------------------------------------------------------------------------------------------------------------------------------------------------------------------------------------------------------------------------------------------------------------------------------------------------------------------------------------------------------------------------------------------------------------------------------------------------------------------------------------------------------------------------------|----------------------------------------------|---------------|------------------|--------------|-------------|------------------|
| Property Taxes         4.177.050         4.082.662         4.059.713         4.073.175         4.345.828           Personal property taxes         1.121.060         1.231.224         1.374.121         1.589.769         1.265.334           House trainer tax         593.867         5.89.845         564.820         579.228         577.322           Other Revenues:         6.905.921         6.907.989         6.254.137         6.204.554           Other Revenues:         10.76.663         883.365         547.144         322.446         411.990           Other revenues:         10.76.663         883.366         547.144         322.446         412.575           Other revenues:         10.76.693         5.43.807         288.046         339.41         325.746         275.408           Tax Equity - State Grant         309.281         338.327         388.064         412.575         412.575           Total Und revenue         14.213.005         13.726.740         14.464.010         14.170.579         14.189.613           Expenditures:         Personal Services         38.327         1.94.775         1.893.646         1.87.484         1.961.365           Insurance         2.035.733         1.94.775         1.893.646         1.87.484         1.961.365 <td></td> <td>ACTUAL</td> <td>ACTUAL</td> <td>ACTUAL</td> <td>ACTUAL</td> <td>ACTUAL</td>                                                 |                                              | ACTUAL        | ACTUAL           | ACTUAL       | ACTUAL      | ACTUAL           |
| Real estate taxes         4,177,050         4,082,662         4,009,713         4,073,175         4,345,828           Personal property taxes         1,121,060         1,231,224         1,374,121         1,569,769         1,265,334           Property Taxes         5,905,927         5,916,927         6,037,989         6,254,137         6,204,554           Other Revenues:         5,905,927         5,916,927         6,037,989         6,254,137         6,204,554           Other Revenues:         1,076,653         861,074         766,034         725,336         629,370           Miscellaneous and reimbursements         1,076,653         863,386         547,144         392,446         411,990           Other receipts         234,337         239,040         339,491         325,796         275,648           Tax Equity - State Grant         309,281         339,327         380,058         412,675         412,675           Intergovernmental         5,789,982         5,476,982         7,467,314         7,434,785         7,219,496           Insurance         2,036,738         1,947,756         1,830,464         1,845,82         7,467,314         7,434,785         7,219,496           Insurance         2,036,738         1,947,756         1,936,469 <t< td=""><td></td><td></td><td></td><td></td><td></td><td></td></t<>                                                                         |                                              |               |                  |              |             |                  |
| Personal property taxes         1,212,060         1,231,224         1,374,121         1,589,769         1,265,334           House traiter tax         13,343         14,689         19,335         11,967         16,050           Property Tax Reimbursements         593,867         588,345         554,820         579,228         577,322           Other Revenues:         6,057,969         6,254,137         6,254,137         6,254,137         6,204,554           Other Revenues:         10,76,663         983,366         547,144         332,4246         411,990           Miscalanous and reinbursements         1,076,663         983,386         547,144         332,4246         412,575         412,575           Tax Equity - State Grant         5,769,983         5,477,992         5,396,5234         6,060,289         6,257,117           Total Other Revenue         14,213,005         13,726,740         14,464,010         14,170,579         14,189,613           Expenditures:         Personal Services         7,600,103         7,407,314         7,434,785         7,219,496           Insurance         2,036,738         1,947,756         1,983,646         1,674,348         1,961,356           Personal Services         10,877,568         10,541,770         10,564,836                                                                                                                                |                                              | 4 4 7 7 0 5 0 | 4 000 000        | 4 050 740    | 4 070 475   | 4 0 45 000       |
| House trailer fax         13.943         14.869         19.35         11.967         16.050           Property Taxes         599.387         588.345         584.820         579.228         6.204.554           Other Revenues:         0.037,989         6.254.137         6.204.554         6.037,989         6.254.137         6.204.554           Other Revenues:         0.16.820         861.074         766.034         725.336         629.370           Miscellaneous and reimbursements         1.076.663         893.366         547.144         382.446         411.990           Other receipts         234.337         239.040         339.491         325.766         275.408           Tax Equity State Grant         309.221         339.227         386.058         412.575         412.575           Integovernmental         5.769.983         7.476.98.77         6.385.202         7.916.442         7.985.507           Total Other Revenue         14.213.005         13.726.740         14.464.010         14.170.579         14.189.613           Expenditures:         2036.738         1.947.756         1.833.646         1.874.845         7.219.496           PERS and STRS         1.098.32         1.063.308         1.046.67         9.8688         90.642 <td></td> <td></td> <td>, ,</td> <td>, ,</td> <td></td> <td></td>                                                                                    |                                              |               | , ,              | , ,          |             |                  |
| Property Tax Relimburgements         593.867         583.855         584.820         579.228         577.342           Total Property Taxes         5,905.921         5,905.921         5,916.921         6,003.989         6,254.137         6,204.554           Othor Revenues:         Charges for Services         916,820         861,074         766,034         725,335         629,370           Miscollaneous and reimburgements         1,076,663         893,366         547,144         302,446         411,990           Other receipts         234,337         239,040         339,491         325,796         225,757         412,575         412,575         412,575         412,575         412,575         412,575         412,575         412,575         412,575         412,575         412,575         412,575         412,575         412,575         412,575         412,575         412,575         412,575         412,575         412,575         412,575         412,575         412,575         412,575         412,575         412,575         412,575         412,575         412,575         412,575         412,575         412,575         412,575         412,575         412,575         412,575         413,569         43,613         411,556         425,511         41,66,63         316,636                                                                                                               | ,                                            |               | , ,              |              |             |                  |
| Total Property Taxes         5,905,921         5,916,921         6,037,989         6,254,137         6,204,554           Other Revenues:         Other Revenues:         0         0         0         0         0         0         0         0         0         0         0         0         0         0         0         0         0         0         0         0         0         0         0         0         0         0         0         0         0         0         0         0         0         0         0         0         0         0         0         0         0         0         0         0         0         0         0         0         0         0         0         0         0         0         0         0         0         0         0         0         0         0         0         0         0         0         0         0         0         0         0         0         0         0         0         0         0         0         0         0         0         0         0         0         0         0         0         0         0         0         0         0         0 <t< td=""><td></td><td>,</td><td></td><td></td><td>,</td><td></td></t<>                                                                                                                                                                                                                                         |                                              | ,             |                  |              | ,           |                  |
| Charges for Services         916.820         861.074         766.034         725.336         629.370           Miscellaneous and reimbursements         1,076.663         893,386         547,144         392.446         411,990           Other receipts         224,337         239,040         339,491         325,796         275,408           Tax Equity - State Grant         309.281         339,327         388.058         412,575         412,575           Intergovernmental         5,769,983         5,746,99         6,385,294         6,080,299         6,255,717           Total Other Revenues         14,213,005         13,726,740         14,464,010         14,170,579         14,189,613           Expenditures:         Personal Services         7,600,103         7,431,827         7,467,314         7,434,785         7,219,496           Insurance         2,036,738         1,947,756         1,938,466         1,874,848         1,961,356           Unemployment         11,099,19         1,911.02         2,448,54         1,025,004         10,364,69         93,688         90,843           Unemployment         11,009,19         1,911.02         2,448,54         1,025,004         10,361,034           Other benefits         3,16,88         1,027,566                                                                                                                                                 |                                              |               |                  |              | ,           | ,                |
| Charges for Services         916.820         861.074         766.034         725.336         629.370           Miscellaneous and reimbursements         1,076.663         893,386         547,144         392.446         411,990           Other receipts         224,337         239,040         339,491         325,796         275,408           Tax Equity - State Grant         309.281         339,327         388.058         412,575         412,575           Intergovernmental         5,769,983         5,746,99         6,385,294         6,080,299         6,255,717           Total Other Revenues         14,213,005         13,726,740         14,464,010         14,170,579         14,189,613           Expenditures:         Personal Services         7,600,103         7,431,827         7,467,314         7,434,785         7,219,496           Insurance         2,036,738         1,947,756         1,938,466         1,874,848         1,961,356           Unemployment         11,099,19         1,911.02         2,448,54         1,025,004         10,364,69         93,688         90,843           Unemployment         11,009,19         1,911.02         2,448,54         1,025,004         10,361,034           Other benefits         3,16,88         1,027,566                                                                                                                                                 | Other Powenues                               |               |                  |              |             |                  |
| Miscellaneous and reimbursements         1.076.683         893.386         547.144         392.446         411.990           Other receipts         234.337         239.040         339.491         235.796         275.6408           Tax Equity - State Grant         309.281         339.327         388.058         412.575         6.255.717           Intergovernmental         5.769.983         5.476.992         6.385.294         6.060.289         6.255.717           Total Other Revenues         8.307.083         7.809.819         8.426.022         7.916.442         7.986.8099           Total Und revenue         14.213.005         13.726.740         14.464.010         14.170.579         14.189.613           Expenditures:         Personal Services         3alaries         7.467.314         7.484.785         7.219.496           Insurance         2.036.738         1.947.756         1.893.646         1.874,848         1.961.356           PERS and STRS         1.099.19         1.911.02         2.445.54         13.128.98         20.943.26           Unemployment         11.099.19         1.911.02         2.445.54         13.128.98         20.943.26           Unerplotand Services         393.475         423.561         1.335.269         438.734         389.642 </td <td></td> <td>016 820</td> <td>861.074</td> <td>766 034</td> <td>725 336</td> <td>620 370</td>                             |                                              | 016 820       | 861.074          | 766 034      | 725 336     | 620 370          |
| Other receipts         243.37         299,040         399,491         325,796         275,408           Tax Equity - State Grant         309,281         339,829         339,801         325,796         275,408           Total Other Revenues         8,307,083         7,809,819         8,426,022         7,916,442         7,985,059           Total Other Revenues         14,213,005         13,726,740         14,464,010         14,170,579         14,189,613           Expenditures:         Personal Services         7,600,103         7,431,827         7,467,314         7,434,785         7,219,496           Insurance         2,036,738         1,947,756         1,839,464         1,874,848         1,961,356           Medicare         99,660         95,851         94,667         93,688         90,842           Other benefits         31,636         1,117         20,292         26,180         22,792           Total Personal Services         10,877,568         10,554,836         10,526,042         10,364,034           Other Expenditures         39,3475         423,561         1,335,269         438,734         389,042           Services         37,438,79         3,651,143         2,116,328         2,099,890         1,761,233           Equ                                                                                                                                                         | 5                                            |               |                  | ,            | ,           | ,                |
| Tax Equity- State Grant<br>Intergovermental         309,281<br>5,769,983         5476,992<br>5,769,983         5,886,584<br>5,885,294         412,575         412,575         412,575           Total Other Revenues         8,307,083         5,476,992         5,385,294         6,060,289         6,2255,717           Total Other Revenues         8,307,083         7,809,819         8,486,022         7,916,442         7,988,059           Total fund revenue         14,213,005         13,726,740         14,464,010         14,170,579         14,189,613           Expenditures:         Personal Services         7,600,103         7,431,827         7,467,314         7,434,785         7,219,496           Insurance         2,036,738         1,947,756         1,893,646         1,874,648         1,961,356           PERS and STRS         1,098,332         1,083,308         1,068,469         1,083,411         1,045,601           Medicare         99,660         95,851         94,667         93,688         90,846           Unemployment         11,099,19         1,911,02         2,446,54         13,128,98         20,943,26           Other Expenditures         393,475         423,561         1,335,269         438,734         389,642           Supplies and materials         393,475         4,2                                                                                                          |                                              |               |                  |              |             |                  |
| Intergovernmental<br>Total Other Revenues         5.769.983<br>8.307.083         5.476.992<br>7.809.819         6.385.294<br>8.426.022         6.060.289<br>7.916.442         6.255.717<br>7.985,059           Total fund revenue         14.213.005         13.726.740         14.464.010         14.170.579         14.189.613           Expenditures:<br>Personal Services<br>Salaries         7.600.103<br>2.036.738         7.431.827<br>1.947.756         7.467.314<br>1.933.646         7.434.785<br>1.934.448         7.219.496           Insurance         2.036.738         1.947.756         1.939.646         1.874.848         1.961.356           PERS and STRS         1.098.332         1.063.038         1.066.469         1.083.411         1.045.601           Medicare         99.660         95.851         94.667         93.688         90.848           Unemployment         11.099.19         1.911.02         2.448.54         13.128.98         20.943.26           Other benefits         31.636         1.1.770         10.564.836         10.526.042         10.361.034           Other Expenditures         3.93.475         423.561         1.335.269         438.734         389.642           Supplies and materials         393.475         423.561         1.335.269         438.734         389.642           Survices         3.743.879         <                                                            | •                                            |               |                  |              | ,           |                  |
| Total Other Revenues         8,307,083         7,809,819         8,426,022         7,916,442         7,985,059           Total fund revenue         14,213,005         13,726,740         14,464,010         14,170,579         14,189,613           Expenditures:         Personal Services         Salaries         7,600,103         7,431,827         7,467,314         7,434,785         7,219,496           Insurance         2,036,738         1,947,756         1,893,646         1,874,848         1,961,356           PERS and STRS         1,088,332         1,063,308         1,086,469         1,038,411         1,045,601           Medicare         99,660         95,681         94,667         93,688         90,846           Other benefits         31,636         1,17         2,248,54         13,128,98         20,943,26           Other Expenditures         393,475         423,561         1,335,269         438,734         389,642           Supplies and materials         393,475         423,561         1,335,269         438,734         389,642           Supplies and materials         393,475         4,232,561         1,305,269         438,734         389,642           Supplies and materials         393,475         4,232,561         1,305,269         1,219,8                                                                                                                                        |                                              | ,             | ,                | ,            | ,           | ,                |
| Expenditures:         Personal Services           Salaries         7,600,103         7,431,827         7,467,314         7,434,785         7,219,496           Insurance         2,036,738         1,947,756         1,893,646         1,874,848         1,961,356           PERS and STRS         1,098,332         1,063,308         1,086,469         1,874,848         1,961,356           Other bare of the comployment         11,099,191         1,911,02         2,448,54         13,128,98         20,943,26           Other bare fits         31,636         1,117         20,292         26,180         22,792           Total Personal Services         10,877,568         10,541,770         10,564,836         10,526,042         10,361,034           Other Expenditures         Supplies and materials         393,475         423,561         1,335,269         438,734         389,642           Services         3,743,879         3,661,143         2,116,328         2,099,890         1,761,233           Equipment         1,405         4,899         3,451,926         2,559,843         2,156,973           Total Other Expenditures         15,016,327         14,621,373         14,016,762         13,065,865         12,520,007           Excess of revenues less expenditures                                                                                                                                       | <b>.</b>                                     |               |                  |              |             |                  |
| Personal Services         7,600,103         7,431,827         7,467,314         7,434,785         7,219,496           Insurance         2,036,738         1,947,756         1,893,646         1,874,848         1,961,356           PERS and STRS         1,098,332         1,063,308         1,086,469         1,083,411         1,045,601           Medicare         99,660         95,851         94,667         93,688         90,846           Unemployment         11,099,19         1,117         20,292         26,180         22,792           Total Personal Services         10,877,568         10,541,770         10,564,836         10,526,042         10,361,034           Other Expenditures         393,475         423,561         1,335,269         438,734         389,642           Supplies and materials         393,475         423,561         1,335,269         438,734         389,642           Services         3,743,879         3,651,143         2,116,328         2,099,890         1,761,233           Equipment         1,405         4,899         329         1,219         8,098           Total Expenditures         15,016,327         14,621,373         14,016,762         13,065,885         12,520,007           Excess of revenues less expend                                                                                                                                                         | Total fund revenue                           | 14,213,005    | 13,726,740       | 14,464,010   | 14,170,579  | 14,189,613       |
| Personal Services         7,600,103         7,431,827         7,467,314         7,434,785         7,219,496           Insurance         2,036,738         1,947,756         1,893,646         1,874,848         1,961,356           PERS and STRS         1,098,332         1,063,308         1,086,469         1,083,411         1,045,601           Medicare         99,660         95,851         94,667         93,688         90,846           Unemployment         11,099,19         1,117         20,292         26,180         22,792           Total Personal Services         10,877,568         10,541,770         10,564,836         10,526,042         10,361,034           Other Expenditures         393,475         423,561         1,335,269         438,734         389,642           Supplies and materials         393,475         423,561         1,335,269         438,734         389,642           Services         3,743,879         3,651,143         2,116,328         2,099,890         1,761,233           Equipment         1,405         4,899         329         1,219         8,098           Total Expenditures         15,016,327         14,621,373         14,016,762         13,065,885         12,520,007           Excess of revenues less expend                                                                                                                                                         | <b>_</b>                                     |               |                  |              |             |                  |
| Salaries         7,600,103         7,431,827         7,467,314         7,434,785         7,219,496           Insurance         2,036,738         1,947,756         1,893,646         1,874,848         1,91,356           PERS and STRS         1,098,322         1,063,308         1,086,469         1,083,411         1,045,601           Medicare         99,660         95,851         94,667         93,688         90,846           Unemployment         11,099,19         1,911,02         2,448,54         13,128,98         20,943,26           Other benefits         31,636         1,117         20,292         26,180         22,792           Total Personal Services         10,877,568         10,551,143         2,116,326         10,526,042         10,361,034           Other Expenditures         393,475         423,561         1,335,269         438,734         389,642           Services         3,743,879         3,651,143         2,116,328         2,099,890         1,761,233           Equipment         1,405         4,899         329         1,219         8,098           Total Expenditures         15,016,327         14,621,373         14,016,762         13,065,885         12,520,007           Excess of revenues less expenditures                                                                                                                                                                   | •                                            |               |                  |              |             |                  |
| Insurance         2,036,738         1,947,756         1,893,646         1,874,848         1,961,356           PERS and STRS         1,098,332         1,063,008         1,086,469         1,083,411         1,045,601           Medicare         99,660         95,851         94,667         93,688         90,846           Unemployment         11,099,19         1,911.02         2,448.54         13,128.98         20,943,26           Other benefits         31,636         1,117         20,292         26,160         22,792           Total Personal Services         10,877,568         10,547,770         10,566,436         10,326,042         10,361,034           Other Expenditures         393,475         423,561         1,335,269         438,734         389,642           Supplies and materials         393,475         423,561         1,335,269         438,734         389,642           Services         3,743,879         3,651,143         2,116,328         2,099,890         1,761,233           Equipment         1,405         4,079,603         3,451,926         2,539,843         2,158,973           Total Expenditures         (803,323)         (894,633)         447,248         1,104,694         1,669,607           Other financing uses:<                                                                                                                                                              |                                              | 7 600 103     | 7 /31 827        | 7 467 314    | 7 131 785   | 7 219 496        |
| PERS and STRS         1,098,332         1,063,308         1,086,469         1,083,411         1,045,601           Medicare         99,660         99,861         94,667         93,688         90,846           Unemployment         11,099,19         1,911.02         2,448,54         13,128,98         20,943,26           Other benefits         31,636         1,117         20,292         26,180         22,792           Total Personal Services         10,877,568         10,541,770         10,564,836         10,326,042         10,361,034           Other Expenditures         393,475         423,561         1,335,269         438,734         389,642           Supplies and materials         393,475         4,23,661         1,335,269         438,734         389,642           Services         3,743,879         3,651,143         2,116,328         2,099,890         1,761,233           Equipment         1,405         4,899         329         1,219         8,098           Total Expenditures         (803,323)         (894,633)         447,248         1,104,694         1,669,607           Other financing uses:         Bond and note proceeds         1         2(20,000)         (22,112)         (66,000)         (73,890)           Adv                                                                                                                                                                  |                                              |               |                  |              | , ,         |                  |
| Medicare         99,660         95,851         94,667         93,688         90,846           Unemployment         11,099,19         1,911.02         2,448.54         13,128.98         20,943.26           Other benefits         31,636         1,117         20,292         26,180         22,792           Total Personal Services         10,877,568         10,541,770         10,564,836         10,526,042         10,361,034           Other Expenditures         Supplies and materials         393,475         423,561         1,335,269         438,734         389,642           Services         3,743,879         3,651,143         2,116,328         2,099,890         1,761,233           Equipment         1,405         4,999         329         1,219         8,098           Total Other Expenditures         4,138,759         4,079,603         3,451,926         2,539,843         2,158,973           Total Expenditures         15,016,327         14,621,373         14,016,762         13,065,885         12,520,007           Excess of revenues less expenditures         (803,323)         (894,633)         447,248         1,104,694         1,669,607           Other financing uses:         Bond and note proceeds         -         (20,000)         (22,112) <t< td=""><td></td><td></td><td></td><td></td><td></td><td></td></t<>                                                                         |                                              |               |                  |              |             |                  |
| Unemployment<br>Other benefits         11,099.19<br>31,636         1,117<br>1,117         2,448.54<br>20,292         13,128.98<br>26,180         20,943.26<br>22,792           Total Personal Services         10,877,568         10,541,770         10,564,836         10,526,042         10,361,034           Other Expenditures<br>Supplies and materials         393,475         423,561         1,335,269         438,734         389,642           Services         3,743,879         3,651,143         2,116,328         2,099,990         1,761,233           Equipment         1,405         4,899         329         1,219         8,098           Total Expenditures         15,016,327         14,621,373         14,016,762         13,065,885         12,520,007           Excess of revenues less expenditures         (803,323)         (894,633)         447,248         1,104,694         1,669,607           Other financing uses:<br>Bond and note proceeds<br>Transfer in         26,900         3,809         4,232         4,623         129,389           Total other financing uses         9,565         (10,000)         (12,112)         (66,000)         (73,890)           Advance out         (17,335)         (10,000)         (11,842)         45,233         (71,909)           Excess of revenues over (under) expenditures         (793,757) </td <td></td> <td></td> <td></td> <td></td> <td></td> <td></td> |                                              |               |                  |              |             |                  |
| Other benefitis         31,636         1,117         20,292         26,180         22,792           Total Personal Services         10,877,568         10,541,770         10,564,836         10,526,042         10,361,034           Other Expenditures         Supplies and materials         393,475         423,561         1,335,269         438,734         389,642           Services         3,743,879         3,651,143         2,116,328         2,099,890         1,761,233           Equipment         1,405         4,899         329         1,219         8,098           Total Other Expenditures         4,138,759         4,079,603         3,451,926         2,539,843         2,158,973           Total Expenditures         15,016,327         14,621,373         14,016,762         13,065,885         12,520,007           Excess of revenues less expenditures         (803,323)         (894,633)         447,248         1,104,694         1,669,607           Other financing uses:         Bond and note proceeds         -         (20,000)         (22,112)         (66,000)         (73,890)           Advance out         (17,335)         (10,000)         (10,350)         (10,000)         (141,838)           Total other financing uses         9,565         (18,080)         (                                                                                                                               |                                              | ,             | ,                | ,            | ,           |                  |
| Total Personal Services         10,877,568         10,541,770         10,564,836         10,526,042         10,361,034           Other Expenditures         Supplies and materials         393,475         423,561         1,335,269         438,734         389,642           Services         3,743,879         3,651,143         2,116,328         2,099,890         1,761,233           Equipment         1,405         4,899         329         1,219         8,098           Total Other Expenditures         4,138,759         4,079,603         3,451,926         2,539,843         2,158,973           Total Expenditures         15,016,327         14,621,373         14,016,762         13,065,885         12,520,007           Excess of revenues less expenditures         (803,323)         (894,633)         447,248         1,104,694         1,669,607           Other financing uses:         Bond and note proceeds         7         2(20,000)         (22,112)         (66,000)         (73,890)           Advance out         (17,335)         (10,000)         (10,350)         (10,000)         (141,838)           Total other financing uses         9,565         (18,080)         (11,842)         45,233         (71,909)           Excess of revenues over (under) expenditures         (793,757)                                                                                                                  |                                              |               |                  |              |             |                  |
| Supplies and materials         393,475         423,561         1,335,269         438,734         389,642           Services         3,743,879         3,651,143         2,116,328         2,099,890         1,761,233           Equipment         1,405         4,899         329         1,219         8,098           Total Other Expenditures         4,138,759         4,079,603         3,451,926         2,539,843         2,158,973           Total Expenditures         15,016,327         14,621,373         14,016,762         13,065,885         12,520,007           Excess of revenues less expenditures         (803,323)         (894,633)         447,248         1,104,694         1,669,607           Other financing uses:         Bond and note proceeds         7ransfer in         26,900         3,809         4,232         4,623         129,389           Transfer out         2(20,000)         (22,112)         (66,000)         (73,890)           Advance in         4,133,255         (10,000)         (10,350)         (10,000)         (141,838)           Total other financing uses         9,565         (18,080)         (11,842)         45,233         (71,909)           Excess of revenues over (under) expenditures         (793,757)         (912,713)         435,406                                                                                                                                  | Total Personal Services                      | 10,877,568    | 10,541,770       | 10,564,836   |             | 10,361,034       |
| Supplies and materials         393,475         423,561         1,335,269         438,734         389,642           Services         3,743,879         3,651,143         2,116,328         2,099,890         1,761,233           Equipment         1,405         4,899         329         1,219         8,098           Total Other Expenditures         4,138,759         4,079,603         3,451,926         2,539,843         2,158,973           Total Expenditures         15,016,327         14,621,373         14,016,762         13,065,885         12,520,007           Excess of revenues less expenditures         (803,323)         (894,633)         447,248         1,104,694         1,669,607           Other financing uses:         Bond and note proceeds         7ransfer in         26,900         3,809         4,232         4,623         129,389           Transfer out         2(20,000)         (22,112)         (66,000)         (73,890)           Advance in         4,133,255         (10,000)         (10,350)         (10,000)         (141,838)           Total other financing uses         9,565         (18,080)         (11,842)         45,233         (71,909)           Excess of revenues over (under) expenditures         (793,757)         (912,713)         435,406                                                                                                                                  | Other Expenditures                           |               |                  |              |             |                  |
| Services         3,743,879         3,651,143         2,116,328         2,099,890         1,761,233           Equipment         1,405         4,899         329         1,219         8,098           Total Other Expenditures         4,138,759         4,079,603         3,451,926         2,539,843         2,158,973           Total Expenditures         15,016,327         14,621,373         14,016,762         13,065,885         12,520,007           Excess of revenues less expenditures         (803,323)         (894,633)         447,248         1,104,694         1,669,607           Other financing uses:         Bond and note proceeds         -         (20,000)         (22,112)         (66,000)         (73,890)           Advance in         -         8,112         16,387         116,610         14,430           Advance out         (17,335)         (10,000)         (11,842)         45,233         (71,909)           Excess of revenues over (under) expenditures         (793,757)         (912,713)         435,406         1,149,927         1,597,697           Beginning fund balance, January 1         9,290,899         10,203,612         9,768,206         8,618,279         7,020,582           Bending fund balance, December 31         8,497,142         9,290,899         10,                                                                                                                      | •                                            | 393,475       | 423,561          | 1,335,269    | 438,734     | 389,642          |
| Total Other Expenditures         4,138,759         4,079,603         3,451,926         2,539,843         2,158,973           Total Expenditures         15,016,327         14,621,373         14,016,762         13,065,885         12,520,007           Excess of revenues less expenditures         (803,323)         (894,633)         447,248         1,104,694         1,669,607           Other financing uses:         Bond and note proceeds         26,900         3,809         4,232         4,623         129,389           Transfer in         26,900         3,809         4,232         4,623         129,389           Transfer out         -         (20,000)         (22,112)         (66,000)         (73,890)           Advance in         -         8,112         16,387         116,610         14,430           Advance out         (17,335)         (10,000)         (11,842)         45,233         (71,909)           Excess of revenues over (under) expenditures         (793,757)         (912,713)         435,406         1,149,927         1,597,697           Beginning fund balance, January 1         9,290,899         10,203,612         9,768,206         8,618,279         7,020,582           Ending fund balance, December 31         9,497,142         9,290,899         10,203,612                                                                                                                      | ••                                           |               |                  |              | 2,099,890   |                  |
| Total Expenditures         15,016,327         14,621,373         14,016,762         13,065,885         12,520,007           Excess of revenues less expenditures         (803,323)         (894,633)         447,248         1,104,694         1,669,607           Other financing uses:<br>Bond and note proceeds<br>Transfer in         26,900         3,809         4,232         4,623         129,389           Transfer out         2         (20,000)         (22,112)         (66,000)         (73,890)           Advance in         -         8,112         16,387         116,610         14,430           Advance out         (17,335)         (10,000)         (10,350)         (10,000)         (141,838)           Total other financing uses         9,565         (18,080)         (11,842)         45,233         (71,909)           Excess of revenues over (under) expenditures         (793,757)         (912,713)         435,406         1,149,927         1,597,697           Beginning fund balance, January 1         9,290,899         10,203,612         9,768,206         8,618,279         7,020,582           Ending fund balance, December 31         8,497,142         9,290,899         10,203,612         9,768,206         8,618,279           Outstanding encumbrances         -         -         - <td>Equipment</td> <td>1,405</td> <td>4,899</td> <td>329</td> <td>1,219</td> <td>8,098</td>               | Equipment                                    | 1,405         | 4,899            | 329          | 1,219       | 8,098            |
| Excess of revenues less expenditures         (803,323)         (894,633)         447,248         1,104,694         1,669,607           Other financing uses:         Bond and note proceeds         Transfer in         26,900         3,809         4,232         4,623         129,389           Transfer out         -         (20,000)         (22,112)         (66,000)         (73,890)           Advance in         -         8,112         16,387         116,610         14,430           Advance out         (17,335)         (10,000)         (10,350)         (10,000)         (141,838)           Total other financing uses         9,565         (18,080)         (11,842)         45,233         (71,909)           Excess of revenues over (under) expenditures         (793,757)         (912,713)         435,406         1,149,927         1,597,697           Beginning fund balance, January 1         9,290,899         10,203,612         9,768,206         8,618,279         7,020,582           Ending fund balance, December 31         8,497,142         9,290,899         10,203,612         9,768,206         8,618,279           Outstanding encumbrances         -         -         -         -         -         -                                                                                                                                                                                               | Total Other Expenditures                     | 4,138,759     | 4,079,603        | 3,451,926    | 2,539,843   | 2,158,973        |
| Other financing uses:         Bond and note proceeds         Transfer in       26,900       3,809       4,232       4,623       129,389         Transfer out       -       (20,000)       (22,112)       (66,000)       (73,890)         Advance in       -       8,112       16,387       116,610       14,430         Advance out       (17,335)       (10,000)       (10,350)       (10,000)       (141,838)         Total other financing uses       9,565       (18,080)       (11,842)       45,233       (71,909)         Excess of revenues over (under) expenditures       (793,757)       (912,713)       435,406       1,149,927       1,597,697         Beginning fund balance, January 1       9,290,899       10,203,612       9,768,206       8,618,279       7,020,582         Ending fund balance, December 31       8,497,142       9,290,899       10,203,612       9,768,206       8,618,279         Outstanding encumbrances       -       -       -       -       -       -                                                                                                                                                                                                                                                                                                                                                                                                                                                  | Total Expenditures                           | 15,016,327    | 14,621,373       | 14,016,762   | 13,065,885  | 12,520,007       |
| Bond and note proceeds           Transfer in         26,900         3,809         4,232         4,623         129,389           Transfer out         -         (20,000)         (22,112)         (66,000)         (73,890)           Advance in         -         8,112         16,387         116,610         14,430           Advance out         (17,335)         (10,000)         (10,350)         (10,000)         (141,838)           Total other financing uses         9,565         (18,080)         (11,842)         45,233         (71,909)           Excess of revenues over (under) expenditures         (793,757)         (912,713)         435,406         1,149,927         1,597,697           Beginning fund balance, January 1         9,290,899         10,203,612         9,768,206         8,618,279         7,020,582           Ending fund balance, December 31         8,497,142         9,290,899         10,203,612         9,768,206         8,618,279           Outstanding encumbrances         -         -         -         -         -         -                                                                                                                                                                                                                                                                                                                                                                  | Excess of revenues less expenditures         | (803,323)     | (894,633)        | 447,248      | 1,104,694   | 1,669,607        |
| Bond and note proceeds           Transfer in         26,900         3,809         4,232         4,623         129,389           Transfer out         -         (20,000)         (22,112)         (66,000)         (73,890)           Advance in         -         8,112         16,387         116,610         14,430           Advance out         (17,335)         (10,000)         (10,350)         (10,000)         (141,838)           Total other financing uses         9,565         (18,080)         (11,842)         45,233         (71,909)           Excess of revenues over (under) expenditures         (793,757)         (912,713)         435,406         1,149,927         1,597,697           Beginning fund balance, January 1         9,290,899         10,203,612         9,768,206         8,618,279         7,020,582           Ending fund balance, December 31         8,497,142         9,290,899         10,203,612         9,768,206         8,618,279           Outstanding encumbrances         -         -         -         -         -         -                                                                                                                                                                                                                                                                                                                                                                  | Other financing uses:                        |               |                  |              |             |                  |
| Transfer out       -       (20,000)       (22,112)       (66,000)       (73,890)         Advance in       -       8,112       16,387       116,610       14,430         Advance out       (17,335)       (10,000)       (10,350)       (10,000)       (141,838)         Total other financing uses       9,565       (18,080)       (11,842)       45,233       (71,909)         Excess of revenues over (under) expenditures       (793,757)       (912,713)       435,406       1,149,927       1,597,697         Beginning fund balance, January 1       9,290,899       10,203,612       9,768,206       8,618,279       7,020,582         Ending fund balance, December 31       8,497,142       9,290,899       10,203,612       9,768,206       8,618,279         Outstanding encumbrances       -       -       -       -       -       -                                                                                                                                                                                                                                                                                                                                                                                                                                                                                                                                                                                                  | -                                            |               |                  |              |             |                  |
| Advance in       -       8,112       16,387       116,610       14,430         Advance out       (17,335)       (10,000)       (10,350)       (10,000)       (141,838)         Total other financing uses       9,565       (18,080)       (11,842)       45,233       (71,909)         Excess of revenues over (under) expenditures       (793,757)       (912,713)       435,406       1,149,927       1,597,697         Beginning fund balance, January 1       9,290,899       10,203,612       9,768,206       8,618,279       7,020,582         Ending fund balance, December 31       8,497,142       9,290,899       10,203,612       9,768,206       8,618,279         Outstanding encumbrances       -       -       -       -       -       -                                                                                                                                                                                                                                                                                                                                                                                                                                                                                                                                                                                                                                                                                           | Transfer in                                  | 26,900        | 3,809            | 4,232        | 4,623       | 129,389          |
| Advance out<br>Total other financing uses       (17,335)<br>9,565       (10,000)<br>(18,080)       (10,350)<br>(11,842)       (10,000)<br>45,233       (141,838)<br>(71,909)         Excess of revenues over (under) expenditures       (793,757)       (912,713)       435,406       1,149,927       1,597,697         Beginning fund balance, January 1<br>Ending fund balance, December 31       9,290,899       10,203,612       9,768,206       8,618,279       7,020,582         Outstanding encumbrances       -       -       -       -       -       -       -                                                                                                                                                                                                                                                                                                                                                                                                                                                                                                                                                                                                                                                                                                                                                                                                                                                                            | Transfer out                                 | -             | (20,000)         | (22,112)     | (66,000)    | (73,890)         |
| Total other financing uses         9,565         (18,080)         (11,842)         45,233         (71,909)           Excess of revenues over (under) expenditures         (793,757)         (912,713)         435,406         1,149,927         1,597,697           Beginning fund balance, January 1         9,290,899         10,203,612         9,768,206         8,618,279         7,020,582           Ending fund balance, December 31         8,497,142         9,290,899         10,203,612         9,768,206         8,618,279           Outstanding encumbrances         -         -         -         -         -         -                                                                                                                                                                                                                                                                                                                                                                                                                                                                                                                                                                                                                                                                                                                                                                                                              | Advance in                                   | -             | 8,112            | 16,387       | 116,610     | 14,430           |
| Excess of revenues over (under) expenditures         (793,757)         (912,713)         435,406         1,149,927         1,597,697           Beginning fund balance, January 1         9,290,899         10,203,612         9,768,206         8,618,279         7,020,582           Ending fund balance, December 31         8,497,142         9,290,899         10,203,612         9,768,206         8,618,279           Outstanding encumbrances         -         -         -         -         -         -                                                                                                                                                                                                                                                                                                                                                                                                                                                                                                                                                                                                                                                                                                                                                                                                                                                                                                                                   | Advance out                                  | (17,335)      |                  | (10,350)     |             | (141,838)        |
| Beginning fund balance, January 1         9,290,899         10,203,612         9,768,206         8,618,279         7,020,582           Ending fund balance, December 31         8,497,142         9,290,899         10,203,612         9,768,206         8,618,279           Outstanding encumbrances         -         -         -         -         -         -                                                                                                                                                                                                                                                                                                                                                                                                                                                                                                                                                                                                                                                                                                                                                                                                                                                                                                                                                                                                                                                                                  | Total other financing uses                   | 9,565         | (18,080)         | (11,842)     | 45,233      | (71,909)         |
| Ending fund balance, December 31         8,497,142         9,290,899         10,203,612         9,768,206         8,618,279           Outstanding encumbrances         -         -         -         -         -         -         -         -         -         -         -         -         -         -         -         -         -         -         -         -         -         -         -         -         -         -         -         -         -         -         -         -         -         -         -         -         -         -         -         -         -         -         -         -         -         -         -         -         -         -         -         -         -         -         -         -         -         -         -         -         -         -         -         -         -         -         -         -         -         -         -         -         -         -         -         -         -         -         -         -         -         -         -         -         -         -         -         -         -         -         -         -         -         -                                                                                                                                                                                                                                                                                                         | Excess of revenues over (under) expenditures | (793,757)     | (912,713)        | 435,406      | 1,149,927   | 1,597,697        |
| Ending fund balance, December 31         8,497,142         9,290,899         10,203,612         9,768,206         8,618,279           Outstanding encumbrances         -         -         -         -         -         -         -         -         -         -         -         -         -         -         -         -         -         -         -         -         -         -         -         -         -         -         -         -         -         -         -         -         -         -         -         -         -         -         -         -         -         -         -         -         -         -         -         -         -         -         -         -         -         -         -         -         -         -         -         -         -         -         -         -         -         -         -         -         -         -         -         -         -         -         -         -         -         -         -         -         -         -         -         -         -         -         -         -         -         -         -         -         -         -                                                                                                                                                                                                                                                                                                         | Beginning fund balance, January 1            | 9,290.899     | 10,203.612       | 9,768.206    | 8,618.279   | 7,020.582        |
|                                                                                                                                                                                                                                                                                                                                                                                                                                                                                                                                                                                                                                                                                                                                                                                                                                                                                                                                                                                                                                                                                                                                                                                                                                                                                                                                                                                                                                                    | Ending fund balance, December 31             |               |                  |              |             |                  |
|                                                                                                                                                                                                                                                                                                                                                                                                                                                                                                                                                                                                                                                                                                                                                                                                                                                                                                                                                                                                                                                                                                                                                                                                                                                                                                                                                                                                                                                    |                                              | \$8,497,142   | -<br>\$9,290,899 | \$10,203,612 | \$9,768,206 | -<br>\$8,618,279 |