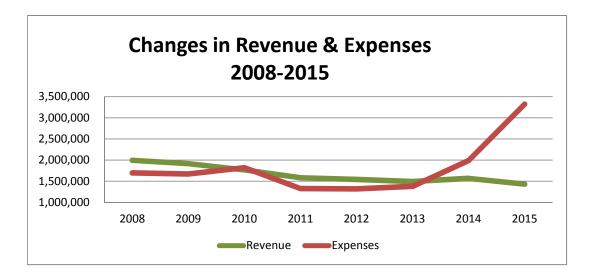

### ALLEN COUNTY, OHIO STATEMENT OF CASH RECEIPTS & DISBURSEMENTS CHILDRENS SERVICES (FUND 2019)

|                                        | 2013<br>ACTUAL | 2012<br>ACTUAL | 2011<br>ACTUAL | 2010<br>ACTUAL | 2009<br>ACTUAL |
|----------------------------------------|----------------|----------------|----------------|----------------|----------------|
| Revenues:                              |                |                |                |                |                |
| Property Taxes                         |                |                |                |                |                |
| Real estate taxes                      | 2,044,694      | 1,862,558      | 1,996,431      | 1,410,569      | 1,495,549      |
| Personal property taxes                | 299,613        | 341,382        | 399,745        | 479,409        | 464,669        |
| House trailer tax                      | 5,905          | 6,280          | 8,687          | 3,884          | 5,503          |
| Property Tax Reimbursements            | 131,015        | 261,401        | 128,539        | 181,324        | 91,119         |
| Total Property Taxes                   | 2,481,226      | 2,471,622      | 2,533,401      | 2,075,186      | 2,056,840      |
| Other revenues:                        |                |                |                |                |                |
| Charges for Services                   | 98,960         | 111,837        | 139,931        | 122,701        | 150,912        |
| Miscellaneous and reimbursements       | 318,656        | 276,753        | 111,971        | 114,103        | 172,371        |
| State and federal grants               | 2,747,751      | 2,973,436      | 3,415,860      | 3,889,155      | 3,321,652      |
| Total Other Revenues                   | 3,165,367      | 3,362,026      | 3,667,762      | 4,125,960      | 3,644,935      |
| Total fund revenue                     | 5,646,593      | 5,833,648      | 6,201,163      | 6,201,145      | 5,701,775      |
| Expenditures:                          |                |                |                |                |                |
| Personal Services                      |                |                |                |                |                |
| Salaries                               | 2,839,673      | 2,634,180      | 2,731,570      | 2,595,121      | 2,646,689      |
| Insurance                              | 498,722        | 469,202        | 519,462        | 541,279        | 543,495        |
| Public employees retirement (PERS)     | 398,362        | 371,523        | 373,072        | 365,183        | 371,309        |
| Medicare                               | 39,259         | 36,004         | 35,499         | 33,359         | 34,257         |
| Unemployment                           | -              | -              | -              | 2,976          | 3,812          |
| Total Personal Services                | 3,776,016      | 3,510,909      | 3,659,603      | 3,537,917      | 3,599,562      |
| Supplies & Services                    |                |                |                |                |                |
| Materials and supplies                 | 83,912         | 111,208        | 117,808        | 119,381        | 88,305         |
| Contract Services                      | 1,985,267      | 2,086,276      | 2,217,886      | 2,128,822      | 2,564,424      |
| Total Supplies & Services              | 2,069,179      | 2,197,485      | 2,335,694      | 2,248,203      | 2,652,729      |
| Capital Outlay                         |                |                |                |                |                |
| Renovations                            |                |                | -              | -              | -              |
| Equipment                              | 3,242          | 36,647         | 76,371         | 28,497         | 6,272          |
| Total Capital Outlay                   | 3,242          | 36,647         | 76,371         | 28,497         | 6,272          |
| Total expenditures                     | 5,848,437      | 5,745,041      | 6,071,668      | 5,814,616      | 6,258,563      |
| Excess of revenues less expenditures   | (201,843)      | 88,607         | 129,495        | 386,529        | (556,788)      |
| Beginning fund balance, January 1      | 2,953,077      | 2,864,470      | 2,734,975      | 2,348,446      | 2,905,234      |
| Ending fund balance, December 31       | 2,751,234      | 2,953,077      | 2,864,470      | 2,734,975      | 2,348,446      |
| Outstanding encumbrances               | 0              | 0              | 0              | 0              | (22,503)       |
| Unencumbered fund balance, December 31 | \$2,751,234    | \$2,953,077    | \$2,864,470    | \$2,734,975    | \$2,325,943    |

### ALLEN COUNTY, OHIO STATEMENT OF CASH RECEIPTS & DISBURSEMENTS DEVELOPMENTAL DISABILITIES (FUND 2018)

| ACTUAL         ACTUAL<                                                                                                                                |                                              | 2013          | 2012             | 2011         | 2010        | 2009             |
|----------------------------------------------------------------------------------------------------------------------------------------------------------------------------------------------------------------------------------------------------------------------------------------------------------------------------------------------------------------------------------------------------------------------------------------------------------------------------------------------------------------------------------------------------------------------------------------------------------------------------------------------------------------------------------------------------------------------------------------------------------------------------------------------------------------------------------------------------------------------------------------------------------------------------------------------------------------------------------------------------------------------------------------------------------------------------------------------------------------------------------------------------------------------------------------------------------------------------------------------------------------------------------------------------------------------------------------------------------------------------------------------------------------------------------------------------|----------------------------------------------|---------------|------------------|--------------|-------------|------------------|
| Property Taxes         4.177.050         4.082.662         4.059.713         4.073.175         4.345.828           Personal property taxes         1.121.060         1.231.224         1.374.121         1.589.769         1.265.334           House trainer tax         593.867         5.89.845         564.820         579.228         577.322           Other Revenues:         6.905.921         6.907.989         6.254.137         6.204.554           Other Revenues:         10.76.663         883.365         547.144         322.446         411.990           Other revenues:         10.76.663         883.366         547.144         322.446         412.575           Other revenues:         10.76.693         5.43.807         288.046         339.41         325.746         275.408           Tax Equity - State Grant         309.281         338.327         388.064         412.575         412.575           Total Und revenue         14.213.005         13.726.740         14.464.010         14.170.579         14.189.613           Expenditures:         Personal Services         38.327         1.94.775         1.893.646         1.87.484         1.961.365           Insurance         2.035.733         1.94.775         1.893.646         1.87.484         1.961.365 <td></td> <td>ACTUAL</td> <td>ACTUAL</td> <td>ACTUAL</td> <td>ACTUAL</td> <td>ACTUAL</td>                                                 |                                              | ACTUAL        | ACTUAL           | ACTUAL       | ACTUAL      | ACTUAL           |
| Real estate taxes         4,177,050         4,082,662         4,009,713         4,073,175         4,345,828           Personal property taxes         1,121,060         1,231,224         1,374,121         1,569,769         1,265,334           Property Taxes         5,905,927         5,916,927         6,037,989         6,254,137         6,204,554           Other Revenues:         5,905,927         5,916,927         6,037,989         6,254,137         6,204,554           Other Revenues:         1,076,653         861,074         766,034         725,336         629,370           Miscellaneous and reimbursements         1,076,653         863,386         547,144         392,446         411,990           Other receipts         234,337         239,040         339,491         325,796         275,648           Tax Equity - State Grant         309,281         339,327         380,058         412,675         412,675           Intergovernmental         5,789,982         5,476,982         7,467,314         7,434,785         7,219,496           Insurance         2,036,738         1,947,756         1,830,464         1,845,82         7,467,314         7,434,785         7,219,496           Insurance         2,036,738         1,947,756         1,936,469 <t< td=""><td></td><td></td><td></td><td></td><td></td><td></td></t<>                                                                         |                                              |               |                  |              |             |                  |
| Personal property taxes         1,212,060         1,231,224         1,374,121         1,589,769         1,265,334           House traiter tax         13,343         14,689         19,335         11,967         16,050           Property Tax Reimbursements         593,867         588,345         554,820         579,228         577,322           Other Revenues:         6,057,969         6,254,137         6,254,137         6,254,137         6,204,554           Other Revenues:         10,76,663         983,366         547,144         332,4246         411,990           Miscalanous and reinbursements         1,076,663         983,386         547,144         332,4246         412,575         412,575           Tax Equity - State Grant         5,769,983         5,477,992         5,396,5234         6,060,289         6,257,117           Total Other Revenue         14,213,005         13,726,740         14,464,010         14,170,579         14,189,613           Expenditures:         Personal Services         7,600,103         7,407,314         7,434,785         7,219,496           Insurance         2,036,738         1,947,756         1,983,646         1,674,348         1,961,356           Personal Services         10,877,568         10,541,770         10,564,836                                                                                                                                |                                              | 4 4 7 7 0 5 0 | 4 000 000        | 4 050 740    | 4 070 475   | 4 0 45 000       |
| House trailer fax         13.943         14.869         19.35         11.967         16.050           Property Taxes         599.387         588.345         584.820         579.228         6.204.554           Other Revenues:         0.037,989         6.254.137         6.204.554         6.037,989         6.254.137         6.204.554           Other Revenues:         0.16.820         861.074         766.034         725.336         629.370           Miscellaneous and reimbursements         1.076.663         893.366         547.144         382.446         411.990           Other receipts         234.337         239.040         339.491         325.766         275.408           Tax Equity State Grant         309.221         339.227         386.058         412.575         412.575           Integovernmental         5.769.983         7.476.98.77         6.385.202         7.916.442         7.985.507           Total Other Revenue         14.213.005         13.726.740         14.464.010         14.170.579         14.189.613           Expenditures:         2036.738         1.947.756         1.833.646         1.874.845         7.219.496           PERS and STRS         1.098.32         1.063.308         1.046.67         9.8688         90.642 <td></td> <td></td> <td>, ,</td> <td>, ,</td> <td></td> <td></td>                                                                                    |                                              |               | , ,              | , ,          |             |                  |
| Property Tax Relimburgements         593.867         583.855         584.820         579.228         577.342           Total Property Taxes         5,905.921         5,905.921         5,916.921         6,003.989         6,254.137         6,204.554           Othor Revenues:         Charges for Services         916,820         861,074         766,034         725,335         629,370           Miscollaneous and reimburgements         1,076,663         893,366         547,144         302,446         411,990           Other receipts         234,337         239,040         339,491         325,796         225,757         412,575         412,575         412,575         412,575         412,575         412,575         412,575         412,575         412,575         412,575         412,575         412,575         412,575         412,575         412,575         412,575         412,575         412,575         412,575         412,575         412,575         412,575         412,575         412,575         412,575         412,575         412,575         412,575         412,575         412,575         412,575         412,575         412,575         412,575         412,575         412,575         413,569         43,613         411,556         425,511         41,66,63         316,636                                                                                                               | ,                                            |               | , ,              |              |             |                  |
| Total Property Taxes         5,905,921         5,916,921         6,037,989         6,254,137         6,204,554           Other Revenues:         Other Revenues:         0         0         0         0         0         0         0         0         0         0         0         0         0         0         0         0         0         0         0         0         0         0         0         0         0         0         0         0         0         0         0         0         0         0         0         0         0         0         0         0         0         0         0         0         0         0         0         0         0         0         0         0         0         0         0         0         0         0         0         0         0         0         0         0         0         0         0         0         0         0         0         0         0         0         0         0         0         0         0         0         0         0         0         0         0         0         0         0         0         0         0         0         0 <t< td=""><td></td><td>,</td><td></td><td></td><td>,</td><td></td></t<>                                                                                                                                                                                                                                         |                                              | ,             |                  |              | ,           |                  |
| Charges for Services         916.820         861.074         766.034         725.336         629.370           Miscellaneous and reimbursements         1,076.663         893,386         547,144         392.446         411,990           Other receipts         224,337         239,040         339,491         325,796         275,408           Tax Equity - State Grant         309.281         339,327         388.058         412,575         412,575           Intergovernmental         5,769,983         5,746,99         6,385,294         6,080,299         6,255,717           Total Other Revenues         14,213,005         13,726,740         14,464,010         14,170,579         14,189,613           Expenditures:         Personal Services         7,600,103         7,431,827         7,467,314         7,434,785         7,219,496           Insurance         2,036,738         1,947,756         1,938,466         1,874,848         1,961,356           Unemployment         11,099,19         1,911.02         2,448,54         1,025,004         10,364,69         93,688         90,843           Unemployment         11,009,19         1,911.02         2,448,54         1,025,004         10,361,034           Other benefits         3,16,88         1,027,566                                                                                                                                                 |                                              |               |                  |              | ,           | ,                |
| Charges for Services         916.820         861.074         766.034         725.336         629.370           Miscellaneous and reimbursements         1,076.663         893,386         547,144         392.446         411,990           Other receipts         224,337         239,040         339,491         325,796         275,408           Tax Equity - State Grant         309.281         339,327         388.058         412,575         412,575           Intergovernmental         5,769,983         5,746,99         6,385,294         6,080,299         6,255,717           Total Other Revenues         14,213,005         13,726,740         14,464,010         14,170,579         14,189,613           Expenditures:         Personal Services         7,600,103         7,431,827         7,467,314         7,434,785         7,219,496           Insurance         2,036,738         1,947,756         1,938,466         1,874,848         1,961,356           Unemployment         11,099,19         1,911.02         2,448,54         1,025,004         10,364,69         93,688         90,843           Unemployment         11,009,19         1,911.02         2,448,54         1,025,004         10,361,034           Other benefits         3,16,88         1,027,566                                                                                                                                                 | Other Powenues                               |               |                  |              |             |                  |
| Miscellaneous and reimbursements         1.076.683         893.386         547.144         392.446         411.990           Other receipts         234.337         239.040         339.491         235.796         275.6408           Tax Equity - State Grant         309.281         339.327         388.058         412.575         6.255.717           Intergovernmental         5.769.983         5.476.992         6.385.294         6.060.289         6.255.717           Total Other Revenues         8.307.083         7.809.819         8.426.022         7.916.442         7.986.8099           Total Und revenue         14.213.005         13.726.740         14.464.010         14.170.579         14.189.613           Expenditures:         Personal Services         3alaries         7.467.314         7.484.785         7.219.496           Insurance         2.036.738         1.947.756         1.893.646         1.874,848         1.961.356           PERS and STRS         1.099.19         1.911.02         2.445.54         13.128.98         20.943.26           Unemployment         11.099.19         1.911.02         2.445.54         13.128.98         20.943.26           Unerplotand Services         393.475         423.561         1.335.269         438.734         389.642 </td <td></td> <td>016 820</td> <td>861.074</td> <td>766 034</td> <td>725 336</td> <td>620 370</td>                             |                                              | 016 820       | 861.074          | 766 034      | 725 336     | 620 370          |
| Other receipts         243.37         299,040         399,491         325,796         275,408           Tax Equity - State Grant         309,281         339,829         339,801         325,796         275,408           Total Other Revenues         8,307,083         7,809,819         8,426,022         7,916,442         7,985,059           Total Other Revenues         14,213,005         13,726,740         14,464,010         14,170,579         14,189,613           Expenditures:         Personal Services         7,600,103         7,431,827         7,467,314         7,434,785         7,219,496           Insurance         2,036,738         1,947,756         1,839,464         1,874,848         1,961,356           Medicare         99,660         95,851         94,667         93,688         90,842           Other benefits         31,636         1,117         20,292         26,180         22,792           Total Personal Services         10,877,568         10,554,836         10,526,042         10,364,034           Other Expenditures         39,3475         423,561         1,335,269         438,734         389,042           Services         37,438,79         3,651,143         2,116,328         2,099,890         1,761,233           Equ                                                                                                                                                         | 5                                            |               |                  | ,            | ,           | ,                |
| Tax Equity- State Grant<br>Intergovermental         309,281<br>5,769,983         5476,992<br>5,769,983         5,886,584<br>5,885,294         412,575         412,575         412,575           Total Other Revenues         8,307,083         5,476,992         5,385,294         6,060,289         6,2255,717           Total Other Revenues         8,307,083         7,809,819         8,486,022         7,916,442         7,988,059           Total fund revenue         14,213,005         13,726,740         14,464,010         14,170,579         14,189,613           Expenditures:         Personal Services         7,600,103         7,431,827         7,467,314         7,434,785         7,219,496           Insurance         2,036,738         1,947,756         1,893,646         1,874,648         1,961,356           PERS and STRS         1,098,332         1,083,308         1,068,469         1,083,411         1,045,601           Medicare         99,660         95,851         94,667         93,688         90,846           Unemployment         11,099,19         1,911,02         2,446,54         13,128,98         20,943,26           Other Expenditures         393,475         423,561         1,335,269         438,734         389,642           Supplies and materials         393,475         4,2                                                                                                          |                                              |               |                  |              |             |                  |
| Intergovernmental<br>Total Other Revenues         5.769.983<br>8.307.083         5.476.992<br>7.809.819         6.385.294<br>8.426.022         6.060.289<br>7.916.442         6.255.717<br>7.985,059           Total fund revenue         14.213.005         13.726.740         14.464.010         14.170.579         14.189.613           Expenditures:<br>Personal Services<br>Salaries         7.600.103<br>2.036.738         7.431.827<br>1.947.756         7.467.314<br>1.933.646         7.434.785<br>1.934.448         7.219.496           Insurance         2.036.738         1.947.756         1.939.646         1.874.848         1.961.356           PERS and STRS         1.098.332         1.063.038         1.066.469         1.083.411         1.045.601           Medicare         99.660         95.851         94.667         93.688         90.848           Unemployment         11.099.19         1.911.02         2.448.54         13.128.98         20.943.26           Other benefits         31.636         1.1.770         10.564.836         10.526.042         10.361.034           Other Expenditures         3.93.475         423.561         1.335.269         438.734         389.642           Supplies and materials         393.475         423.561         1.335.269         438.734         389.642           Survices         3.743.879         <                                                            | •                                            |               |                  |              | ,           |                  |
| Total Other Revenues         8,307,083         7,809,819         8,426,022         7,916,442         7,985,059           Total fund revenue         14,213,005         13,726,740         14,464,010         14,170,579         14,189,613           Expenditures:         Personal Services         Salaries         7,600,103         7,431,827         7,467,314         7,434,785         7,219,496           Insurance         2,036,738         1,947,756         1,893,646         1,874,848         1,961,356           PERS and STRS         1,088,332         1,063,308         1,086,469         1,038,411         1,045,601           Medicare         99,660         95,681         94,667         93,688         90,846           Other benefits         31,636         1,17         2,248,54         13,128,98         20,943,26           Other Expenditures         393,475         423,561         1,335,269         438,734         389,642           Supplies and materials         393,475         423,561         1,335,269         438,734         389,642           Supplies and materials         393,475         4,232,561         1,305,269         438,734         389,642           Supplies and materials         393,475         4,232,561         1,305,269         1,219,8                                                                                                                                        |                                              | ,             | ,                | ,            | ,           | ,                |
| Expenditures:         Personal Services           Salaries         7,600,103         7,431,827         7,467,314         7,434,785         7,219,496           Insurance         2,036,738         1,947,756         1,893,646         1,874,848         1,961,356           PERS and STRS         1,098,332         1,063,308         1,086,469         1,874,848         1,961,356           Other bare of the comployment         11,099,191         1,911,02         2,448,54         13,128,98         20,943,26           Other bare fits         31,636         1,117         20,292         26,180         22,792           Total Personal Services         10,877,568         10,541,770         10,564,836         10,526,042         10,361,034           Other Expenditures         Supplies and materials         393,475         423,561         1,335,269         438,734         389,642           Services         3,743,879         3,661,143         2,116,328         2,099,890         1,761,233           Equipment         1,405         4,899         3,451,926         2,559,843         2,156,973           Total Other Expenditures         15,016,327         14,621,373         14,016,762         13,065,865         12,520,007           Excess of revenues less expenditures                                                                                                                                       | <b>.</b>                                     |               |                  |              |             |                  |
| Personal Services         7,600,103         7,431,827         7,467,314         7,434,785         7,219,496           Insurance         2,036,738         1,947,756         1,893,646         1,874,848         1,961,356           PERS and STRS         1,098,332         1,063,308         1,086,469         1,083,411         1,045,601           Medicare         99,660         95,851         94,667         93,688         90,846           Unemployment         11,099,19         1,117         20,292         26,180         22,792           Total Personal Services         10,877,568         10,541,770         10,564,836         10,526,042         10,361,034           Other Expenditures         393,475         423,561         1,335,269         438,734         389,642           Supplies and materials         393,475         423,561         1,335,269         438,734         389,642           Services         3,743,879         3,651,143         2,116,328         2,099,890         1,761,233           Equipment         1,405         4,899         329         1,219         8,098           Total Expenditures         15,016,327         14,621,373         14,016,762         13,065,885         12,520,007           Excess of revenues less expend                                                                                                                                                         | Total fund revenue                           | 14,213,005    | 13,726,740       | 14,464,010   | 14,170,579  | 14,189,613       |
| Personal Services         7,600,103         7,431,827         7,467,314         7,434,785         7,219,496           Insurance         2,036,738         1,947,756         1,893,646         1,874,848         1,961,356           PERS and STRS         1,098,332         1,063,308         1,086,469         1,083,411         1,045,601           Medicare         99,660         95,851         94,667         93,688         90,846           Unemployment         11,099,19         1,117         20,292         26,180         22,792           Total Personal Services         10,877,568         10,541,770         10,564,836         10,526,042         10,361,034           Other Expenditures         393,475         423,561         1,335,269         438,734         389,642           Supplies and materials         393,475         423,561         1,335,269         438,734         389,642           Services         3,743,879         3,651,143         2,116,328         2,099,890         1,761,233           Equipment         1,405         4,899         329         1,219         8,098           Total Expenditures         15,016,327         14,621,373         14,016,762         13,065,885         12,520,007           Excess of revenues less expend                                                                                                                                                         | <b>_</b>                                     |               |                  |              |             |                  |
| Salaries         7,600,103         7,431,827         7,467,314         7,434,785         7,219,496           Insurance         2,036,738         1,947,756         1,893,646         1,874,848         1,91,356           PERS and STRS         1,098,322         1,063,308         1,086,469         1,083,411         1,045,601           Medicare         99,660         95,851         94,667         93,688         90,846           Unemployment         11,099,19         1,911,02         2,448,54         13,128,98         20,943,26           Other benefits         31,636         1,117         20,292         26,180         22,792           Total Personal Services         10,877,568         10,551,143         2,116,326         10,526,042         10,361,034           Other Expenditures         393,475         423,561         1,335,269         438,734         389,642           Services         3,743,879         3,651,143         2,116,328         2,099,890         1,761,233           Equipment         1,405         4,899         329         1,219         8,098           Total Expenditures         15,016,327         14,621,373         14,016,762         13,065,885         12,520,007           Excess of revenues less expenditures                                                                                                                                                                   | •                                            |               |                  |              |             |                  |
| Insurance         2,036,738         1,947,756         1,893,646         1,874,848         1,961,356           PERS and STRS         1,098,332         1,063,008         1,086,469         1,083,411         1,045,601           Medicare         99,660         95,851         94,667         93,688         90,846           Unemployment         11,099,19         1,911.02         2,448.54         13,128.98         20,943,26           Other benefits         31,636         1,117         20,292         26,160         22,792           Total Personal Services         10,877,568         10,547,770         10,566,436         10,326,042         10,361,034           Other Expenditures         393,475         423,561         1,335,269         438,734         389,642           Supplies and materials         393,475         423,561         1,335,269         438,734         389,642           Services         3,743,879         3,651,143         2,116,328         2,099,890         1,761,233           Equipment         1,405         4,079,603         3,451,926         2,539,843         2,158,973           Total Expenditures         (803,323)         (894,633)         447,248         1,104,694         1,669,607           Other financing uses:<                                                                                                                                                              |                                              | 7 600 103     | 7 /31 827        | 7 467 314    | 7 131 785   | 7 219 496        |
| PERS and STRS         1,098,332         1,063,308         1,086,469         1,083,411         1,045,601           Medicare         99,660         99,861         94,667         93,688         90,846           Unemployment         11,099,19         1,911.02         2,448,54         13,128,98         20,943,26           Other benefits         31,636         1,117         20,292         26,180         22,792           Total Personal Services         10,877,568         10,541,770         10,564,836         10,326,042         10,361,034           Other Expenditures         393,475         423,561         1,335,269         438,734         389,642           Supplies and materials         393,475         4,23,661         1,335,269         438,734         389,642           Services         3,743,879         3,651,143         2,116,328         2,099,890         1,761,233           Equipment         1,405         4,899         329         1,219         8,098           Total Expenditures         (803,323)         (894,633)         447,248         1,104,694         1,669,607           Other financing uses:         Bond and note proceeds         1         2(20,000)         (22,112)         (66,000)         (73,890)           Adv                                                                                                                                                                  |                                              |               |                  |              | , ,         |                  |
| Medicare         99,660         95,851         94,667         93,688         90,846           Unemployment         11,099,19         1,911.02         2,448.54         13,128.98         20,943.26           Other benefits         31,636         1,117         20,292         26,180         22,792           Total Personal Services         10,877,568         10,541,770         10,564,836         10,526,042         10,361,034           Other Expenditures         Supplies and materials         393,475         423,561         1,335,269         438,734         389,642           Services         3,743,879         3,651,143         2,116,328         2,099,890         1,761,233           Equipment         1,405         4,999         329         1,219         8,098           Total Other Expenditures         4,138,759         4,079,603         3,451,926         2,539,843         2,158,973           Total Expenditures         15,016,327         14,621,373         14,016,762         13,065,885         12,520,007           Excess of revenues less expenditures         (803,323)         (894,633)         447,248         1,104,694         1,669,607           Other financing uses:         Bond and note proceeds         -         (20,000)         (22,112) <t< td=""><td></td><td></td><td></td><td></td><td></td><td></td></t<>                                                                         |                                              |               |                  |              |             |                  |
| Unemployment<br>Other benefits         11,099.19<br>31,636         1,117<br>1,117         2,448.54<br>20,292         13,128.98<br>26,180         20,943.26<br>22,792           Total Personal Services         10,877,568         10,541,770         10,564,836         10,526,042         10,361,034           Other Expenditures<br>Supplies and materials         393,475         423,561         1,335,269         438,734         389,642           Services         3,743,879         3,651,143         2,116,328         2,099,990         1,761,233           Equipment         1,405         4,899         329         1,219         8,098           Total Expenditures         15,016,327         14,621,373         14,016,762         13,065,885         12,520,007           Excess of revenues less expenditures         (803,323)         (894,633)         447,248         1,104,694         1,669,607           Other financing uses:<br>Bond and note proceeds<br>Transfer in         26,900         3,809         4,232         4,623         129,389           Total other financing uses         9,565         (10,000)         (12,112)         (66,000)         (73,890)           Advance out         (17,335)         (10,000)         (11,842)         45,233         (71,909)           Excess of revenues over (under) expenditures         (793,757) </td <td></td> <td></td> <td></td> <td></td> <td></td> <td></td> |                                              |               |                  |              |             |                  |
| Other benefitis         31,636         1,117         20,292         26,180         22,792           Total Personal Services         10,877,568         10,541,770         10,564,836         10,526,042         10,361,034           Other Expenditures         Supplies and materials         393,475         423,561         1,335,269         438,734         389,642           Services         3,743,879         3,651,143         2,116,328         2,099,890         1,761,233           Equipment         1,405         4,899         329         1,219         8,098           Total Other Expenditures         4,138,759         4,079,603         3,451,926         2,539,843         2,158,973           Total Expenditures         15,016,327         14,621,373         14,016,762         13,065,885         12,520,007           Excess of revenues less expenditures         (803,323)         (894,633)         447,248         1,104,694         1,669,607           Other financing uses:         Bond and note proceeds         -         (20,000)         (22,112)         (66,000)         (73,890)           Advance out         (17,335)         (10,000)         (10,350)         (10,000)         (141,838)           Total other financing uses         9,565         (18,080)         (                                                                                                                               |                                              | ,             | ,                | ,            | ,           |                  |
| Total Personal Services         10,877,568         10,541,770         10,564,836         10,526,042         10,361,034           Other Expenditures         Supplies and materials         393,475         423,561         1,335,269         438,734         389,642           Services         3,743,879         3,651,143         2,116,328         2,099,890         1,761,233           Equipment         1,405         4,899         329         1,219         8,098           Total Other Expenditures         4,138,759         4,079,603         3,451,926         2,539,843         2,158,973           Total Expenditures         15,016,327         14,621,373         14,016,762         13,065,885         12,520,007           Excess of revenues less expenditures         (803,323)         (894,633)         447,248         1,104,694         1,669,607           Other financing uses:         Bond and note proceeds         7         2(20,000)         (22,112)         (66,000)         (73,890)           Advance out         (17,335)         (10,000)         (10,350)         (10,000)         (141,838)           Total other financing uses         9,565         (18,080)         (11,842)         45,233         (71,909)           Excess of revenues over (under) expenditures         (793,757)                                                                                                                  |                                              |               |                  |              |             |                  |
| Supplies and materials         393,475         423,561         1,335,269         438,734         389,642           Services         3,743,879         3,651,143         2,116,328         2,099,890         1,761,233           Equipment         1,405         4,899         329         1,219         8,098           Total Other Expenditures         4,138,759         4,079,603         3,451,926         2,539,843         2,158,973           Total Expenditures         15,016,327         14,621,373         14,016,762         13,065,885         12,520,007           Excess of revenues less expenditures         (803,323)         (894,633)         447,248         1,104,694         1,669,607           Other financing uses:         Bond and note proceeds         7ransfer in         26,900         3,809         4,232         4,623         129,389           Transfer out         2(20,000)         (22,112)         (66,000)         (73,890)           Advance in         4,133,255         (10,000)         (10,350)         (10,000)         (141,838)           Total other financing uses         9,565         (18,080)         (11,842)         45,233         (71,909)           Excess of revenues over (under) expenditures         (793,757)         (912,713)         435,406                                                                                                                                  | Total Personal Services                      | 10,877,568    | 10,541,770       | 10,564,836   |             | 10,361,034       |
| Supplies and materials         393,475         423,561         1,335,269         438,734         389,642           Services         3,743,879         3,651,143         2,116,328         2,099,890         1,761,233           Equipment         1,405         4,899         329         1,219         8,098           Total Other Expenditures         4,138,759         4,079,603         3,451,926         2,539,843         2,158,973           Total Expenditures         15,016,327         14,621,373         14,016,762         13,065,885         12,520,007           Excess of revenues less expenditures         (803,323)         (894,633)         447,248         1,104,694         1,669,607           Other financing uses:         Bond and note proceeds         7ransfer in         26,900         3,809         4,232         4,623         129,389           Transfer out         2(20,000)         (22,112)         (66,000)         (73,890)           Advance in         4,133,255         (10,000)         (10,350)         (10,000)         (141,838)           Total other financing uses         9,565         (18,080)         (11,842)         45,233         (71,909)           Excess of revenues over (under) expenditures         (793,757)         (912,713)         435,406                                                                                                                                  | Other Expenditures                           |               |                  |              |             |                  |
| Services         3,743,879         3,651,143         2,116,328         2,099,890         1,761,233           Equipment         1,405         4,899         329         1,219         8,098           Total Other Expenditures         4,138,759         4,079,603         3,451,926         2,539,843         2,158,973           Total Expenditures         15,016,327         14,621,373         14,016,762         13,065,885         12,520,007           Excess of revenues less expenditures         (803,323)         (894,633)         447,248         1,104,694         1,669,607           Other financing uses:         Bond and note proceeds         -         (20,000)         (22,112)         (66,000)         (73,890)           Advance in         -         8,112         16,387         116,610         14,430           Advance out         (17,335)         (10,000)         (11,842)         45,233         (71,909)           Excess of revenues over (under) expenditures         (793,757)         (912,713)         435,406         1,149,927         1,597,697           Beginning fund balance, January 1         9,290,899         10,203,612         9,768,206         8,618,279         7,020,582           Bending fund balance, December 31         8,497,142         9,290,899         10,                                                                                                                      | •                                            | 393,475       | 423,561          | 1,335,269    | 438,734     | 389,642          |
| Total Other Expenditures         4,138,759         4,079,603         3,451,926         2,539,843         2,158,973           Total Expenditures         15,016,327         14,621,373         14,016,762         13,065,885         12,520,007           Excess of revenues less expenditures         (803,323)         (894,633)         447,248         1,104,694         1,669,607           Other financing uses:         Bond and note proceeds         26,900         3,809         4,232         4,623         129,389           Transfer in         26,900         3,809         4,232         4,623         129,389           Transfer out         -         (20,000)         (22,112)         (66,000)         (73,890)           Advance in         -         8,112         16,387         116,610         14,430           Advance out         (17,335)         (10,000)         (11,842)         45,233         (71,909)           Excess of revenues over (under) expenditures         (793,757)         (912,713)         435,406         1,149,927         1,597,697           Beginning fund balance, January 1         9,290,899         10,203,612         9,768,206         8,618,279         7,020,582           Ending fund balance, December 31         9,497,142         9,290,899         10,203,612                                                                                                                      | ••                                           |               |                  |              | 2,099,890   |                  |
| Total Expenditures         15,016,327         14,621,373         14,016,762         13,065,885         12,520,007           Excess of revenues less expenditures         (803,323)         (894,633)         447,248         1,104,694         1,669,607           Other financing uses:<br>Bond and note proceeds<br>Transfer in         26,900         3,809         4,232         4,623         129,389           Transfer out         2         (20,000)         (22,112)         (66,000)         (73,890)           Advance in         -         8,112         16,387         116,610         14,430           Advance out         (17,335)         (10,000)         (10,350)         (10,000)         (141,838)           Total other financing uses         9,565         (18,080)         (11,842)         45,233         (71,909)           Excess of revenues over (under) expenditures         (793,757)         (912,713)         435,406         1,149,927         1,597,697           Beginning fund balance, January 1         9,290,899         10,203,612         9,768,206         8,618,279         7,020,582           Ending fund balance, December 31         8,497,142         9,290,899         10,203,612         9,768,206         8,618,279           Outstanding encumbrances         -         -         - <td>Equipment</td> <td>1,405</td> <td>4,899</td> <td>329</td> <td>1,219</td> <td>8,098</td>               | Equipment                                    | 1,405         | 4,899            | 329          | 1,219       | 8,098            |
| Excess of revenues less expenditures         (803,323)         (894,633)         447,248         1,104,694         1,669,607           Other financing uses:         Bond and note proceeds         Transfer in         26,900         3,809         4,232         4,623         129,389           Transfer out         -         (20,000)         (22,112)         (66,000)         (73,890)           Advance in         -         8,112         16,387         116,610         14,430           Advance out         (17,335)         (10,000)         (10,350)         (10,000)         (141,838)           Total other financing uses         9,565         (18,080)         (11,842)         45,233         (71,909)           Excess of revenues over (under) expenditures         (793,757)         (912,713)         435,406         1,149,927         1,597,697           Beginning fund balance, January 1         9,290,899         10,203,612         9,768,206         8,618,279         7,020,582           Ending fund balance, December 31         8,497,142         9,290,899         10,203,612         9,768,206         8,618,279           Outstanding encumbrances         -         -         -         -         -         -                                                                                                                                                                                               | Total Other Expenditures                     | 4,138,759     | 4,079,603        | 3,451,926    | 2,539,843   | 2,158,973        |
| Other financing uses:         Bond and note proceeds         Transfer in       26,900       3,809       4,232       4,623       129,389         Transfer out       -       (20,000)       (22,112)       (66,000)       (73,890)         Advance in       -       8,112       16,387       116,610       14,430         Advance out       (17,335)       (10,000)       (10,350)       (10,000)       (141,838)         Total other financing uses       9,565       (18,080)       (11,842)       45,233       (71,909)         Excess of revenues over (under) expenditures       (793,757)       (912,713)       435,406       1,149,927       1,597,697         Beginning fund balance, January 1       9,290,899       10,203,612       9,768,206       8,618,279       7,020,582         Ending fund balance, December 31       8,497,142       9,290,899       10,203,612       9,768,206       8,618,279         Outstanding encumbrances       -       -       -       -       -       -                                                                                                                                                                                                                                                                                                                                                                                                                                                  | Total Expenditures                           | 15,016,327    | 14,621,373       | 14,016,762   | 13,065,885  | 12,520,007       |
| Bond and note proceeds           Transfer in         26,900         3,809         4,232         4,623         129,389           Transfer out         -         (20,000)         (22,112)         (66,000)         (73,890)           Advance in         -         8,112         16,387         116,610         14,430           Advance out         (17,335)         (10,000)         (10,350)         (10,000)         (141,838)           Total other financing uses         9,565         (18,080)         (11,842)         45,233         (71,909)           Excess of revenues over (under) expenditures         (793,757)         (912,713)         435,406         1,149,927         1,597,697           Beginning fund balance, January 1         9,290,899         10,203,612         9,768,206         8,618,279         7,020,582           Ending fund balance, December 31         8,497,142         9,290,899         10,203,612         9,768,206         8,618,279           Outstanding encumbrances         -         -         -         -         -         -                                                                                                                                                                                                                                                                                                                                                                  | Excess of revenues less expenditures         | (803,323)     | (894,633)        | 447,248      | 1,104,694   | 1,669,607        |
| Bond and note proceeds           Transfer in         26,900         3,809         4,232         4,623         129,389           Transfer out         -         (20,000)         (22,112)         (66,000)         (73,890)           Advance in         -         8,112         16,387         116,610         14,430           Advance out         (17,335)         (10,000)         (10,350)         (10,000)         (141,838)           Total other financing uses         9,565         (18,080)         (11,842)         45,233         (71,909)           Excess of revenues over (under) expenditures         (793,757)         (912,713)         435,406         1,149,927         1,597,697           Beginning fund balance, January 1         9,290,899         10,203,612         9,768,206         8,618,279         7,020,582           Ending fund balance, December 31         8,497,142         9,290,899         10,203,612         9,768,206         8,618,279           Outstanding encumbrances         -         -         -         -         -         -                                                                                                                                                                                                                                                                                                                                                                  | Other financing uses:                        |               |                  |              |             |                  |
| Transfer out       -       (20,000)       (22,112)       (66,000)       (73,890)         Advance in       -       8,112       16,387       116,610       14,430         Advance out       (17,335)       (10,000)       (10,350)       (10,000)       (141,838)         Total other financing uses       9,565       (18,080)       (11,842)       45,233       (71,909)         Excess of revenues over (under) expenditures       (793,757)       (912,713)       435,406       1,149,927       1,597,697         Beginning fund balance, January 1       9,290,899       10,203,612       9,768,206       8,618,279       7,020,582         Ending fund balance, December 31       8,497,142       9,290,899       10,203,612       9,768,206       8,618,279         Outstanding encumbrances       -       -       -       -       -       -                                                                                                                                                                                                                                                                                                                                                                                                                                                                                                                                                                                                  | -                                            |               |                  |              |             |                  |
| Advance in       -       8,112       16,387       116,610       14,430         Advance out       (17,335)       (10,000)       (10,350)       (10,000)       (141,838)         Total other financing uses       9,565       (18,080)       (11,842)       45,233       (71,909)         Excess of revenues over (under) expenditures       (793,757)       (912,713)       435,406       1,149,927       1,597,697         Beginning fund balance, January 1       9,290,899       10,203,612       9,768,206       8,618,279       7,020,582         Ending fund balance, December 31       8,497,142       9,290,899       10,203,612       9,768,206       8,618,279         Outstanding encumbrances       -       -       -       -       -       -                                                                                                                                                                                                                                                                                                                                                                                                                                                                                                                                                                                                                                                                                           | Transfer in                                  | 26,900        | 3,809            | 4,232        | 4,623       | 129,389          |
| Advance out<br>Total other financing uses       (17,335)<br>9,565       (10,000)<br>(18,080)       (10,350)<br>(11,842)       (10,000)<br>45,233       (141,838)<br>(71,909)         Excess of revenues over (under) expenditures       (793,757)       (912,713)       435,406       1,149,927       1,597,697         Beginning fund balance, January 1<br>Ending fund balance, December 31       9,290,899       10,203,612       9,768,206       8,618,279       7,020,582         Outstanding encumbrances       -       -       -       -       -       -       -                                                                                                                                                                                                                                                                                                                                                                                                                                                                                                                                                                                                                                                                                                                                                                                                                                                                            | Transfer out                                 | -             | (20,000)         | (22,112)     | (66,000)    | (73,890)         |
| Total other financing uses         9,565         (18,080)         (11,842)         45,233         (71,909)           Excess of revenues over (under) expenditures         (793,757)         (912,713)         435,406         1,149,927         1,597,697           Beginning fund balance, January 1         9,290,899         10,203,612         9,768,206         8,618,279         7,020,582           Ending fund balance, December 31         8,497,142         9,290,899         10,203,612         9,768,206         8,618,279           Outstanding encumbrances         -         -         -         -         -         -                                                                                                                                                                                                                                                                                                                                                                                                                                                                                                                                                                                                                                                                                                                                                                                                              | Advance in                                   | -             | 8,112            | 16,387       | 116,610     | 14,430           |
| Excess of revenues over (under) expenditures         (793,757)         (912,713)         435,406         1,149,927         1,597,697           Beginning fund balance, January 1         9,290,899         10,203,612         9,768,206         8,618,279         7,020,582           Ending fund balance, December 31         8,497,142         9,290,899         10,203,612         9,768,206         8,618,279           Outstanding encumbrances         -         -         -         -         -         -                                                                                                                                                                                                                                                                                                                                                                                                                                                                                                                                                                                                                                                                                                                                                                                                                                                                                                                                   | Advance out                                  | (17,335)      |                  | (10,350)     |             | (141,838)        |
| Beginning fund balance, January 1         9,290,899         10,203,612         9,768,206         8,618,279         7,020,582           Ending fund balance, December 31         8,497,142         9,290,899         10,203,612         9,768,206         8,618,279           Outstanding encumbrances         -         -         -         -         -         -                                                                                                                                                                                                                                                                                                                                                                                                                                                                                                                                                                                                                                                                                                                                                                                                                                                                                                                                                                                                                                                                                  | Total other financing uses                   | 9,565         | (18,080)         | (11,842)     | 45,233      | (71,909)         |
| Ending fund balance, December 31         8,497,142         9,290,899         10,203,612         9,768,206         8,618,279           Outstanding encumbrances         -         -         -         -         -         -         -         -         -         -         -         -         -         -         -         -         -         -         -         -         -         -         -         -         -         -         -         -         -         -         -         -         -         -         -         -         -         -         -         -         -         -         -         -         -         -         -         -         -         -         -         -         -         -         -         -         -         -         -         -         -         -         -         -         -         -         -         -         -         -         -         -         -         -         -         -         -         -         -         -         -         -         -         -         -         -         -         -         -         -         -         -         -         -                                                                                                                                                                                                                                                                                                         | Excess of revenues over (under) expenditures | (793,757)     | (912,713)        | 435,406      | 1,149,927   | 1,597,697        |
| Ending fund balance, December 31         8,497,142         9,290,899         10,203,612         9,768,206         8,618,279           Outstanding encumbrances         -         -         -         -         -         -         -         -         -         -         -         -         -         -         -         -         -         -         -         -         -         -         -         -         -         -         -         -         -         -         -         -         -         -         -         -         -         -         -         -         -         -         -         -         -         -         -         -         -         -         -         -         -         -         -         -         -         -         -         -         -         -         -         -         -         -         -         -         -         -         -         -         -         -         -         -         -         -         -         -         -         -         -         -         -         -         -         -         -         -         -         -         -         -                                                                                                                                                                                                                                                                                                         | Beginning fund balance, January 1            | 9,290.899     | 10,203.612       | 9,768.206    | 8,618.279   | 7,020.582        |
|                                                                                                                                                                                                                                                                                                                                                                                                                                                                                                                                                                                                                                                                                                                                                                                                                                                                                                                                                                                                                                                                                                                                                                                                                                                                                                                                                                                                                                                    | Ending fund balance, December 31             |               |                  |              |             |                  |
|                                                                                                                                                                                                                                                                                                                                                                                                                                                                                                                                                                                                                                                                                                                                                                                                                                                                                                                                                                                                                                                                                                                                                                                                                                                                                                                                                                                                                                                    |                                              | \$8,497,142   | -<br>\$9,290,899 | \$10,203,612 | \$9,768,206 | -<br>\$8,618,279 |