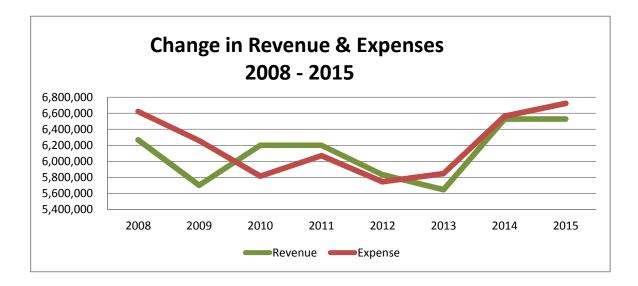

### ALLEN COUNTY, OHIO STATEMENT OF CASH RECEIPTS & DISBURSEMENTS CHILDRENS SERVICES (FUND 2019)

|                                        | 2013<br>ACTUAL | 2012<br>ACTUAL | 2011<br>ACTUAL | 2010<br>ACTUAL | 2009<br>ACTUAL |
|----------------------------------------|----------------|----------------|----------------|----------------|----------------|
| Revenues:                              |                |                |                |                |                |
| Property Taxes                         |                |                |                |                |                |
| Real estate taxes                      | 2,044,694      | 1,862,558      | 1,996,431      | 1,410,569      | 1,495,549      |
| Personal property taxes                | 299,613        | 341,382        | 399,745        | 479,409        | 464,669        |
| House trailer tax                      | 5,905          | 6,280          | 8,687          | 3,884          | 5,503          |
| Property Tax Reimbursements            | 131,015        | 261,401        | 128,539        | 181,324        | 91,119         |
| Total Property Taxes                   | 2,481,226      | 2,471,622      | 2,533,401      | 2,075,186      | 2,056,840      |
| Other revenues:                        |                |                |                |                |                |
| Charges for Services                   | 98,960         | 111,837        | 139,931        | 122,701        | 150,912        |
| Miscellaneous and reimbursements       | 318,656        | 276,753        | 111,971        | 114,103        | 172,371        |
| State and federal grants               | 2,747,751      | 2,973,436      | 3,415,860      | 3,889,155      | 3,321,652      |
| Total Other Revenues                   | 3,165,367      | 3,362,026      | 3,667,762      | 4,125,960      | 3,644,935      |
| Total fund revenue                     | 5,646,593      | 5,833,648      | 6,201,163      | 6,201,145      | 5,701,775      |
| Expenditures:                          |                |                |                |                |                |
| Personal Services                      |                |                |                |                |                |
| Salaries                               | 2,839,673      | 2,634,180      | 2,731,570      | 2,595,121      | 2,646,689      |
| Insurance                              | 498,722        | 469,202        | 519,462        | 541,279        | 543,495        |
| Public employees retirement (PERS)     | 398,362        | 371,523        | 373,072        | 365,183        | 371,309        |
| Medicare                               | 39,259         | 36,004         | 35,499         | 33,359         | 34,257         |
| Unemployment                           | -              | -              | -              | 2,976          | 3,812          |
| Total Personal Services                | 3,776,016      | 3,510,909      | 3,659,603      | 3,537,917      | 3,599,562      |
| Supplies & Services                    |                |                |                |                |                |
| Materials and supplies                 | 83,912         | 111,208        | 117,808        | 119,381        | 88,305         |
| Contract Services                      | 1,985,267      | 2,086,276      | 2,217,886      | 2,128,822      | 2,564,424      |
| Total Supplies & Services              | 2,069,179      | 2,197,485      | 2,335,694      | 2,248,203      | 2,652,729      |
| Capital Outlay                         |                |                |                |                |                |
| Renovations                            |                |                | -              | -              | -              |
| Equipment                              | 3,242          | 36,647         | 76,371         | 28,497         | 6,272          |
| Total Capital Outlay                   | 3,242          | 36,647         | 76,371         | 28,497         | 6,272          |
| Total expenditures                     | 5,848,437      | 5,745,041      | 6,071,668      | 5,814,616      | 6,258,563      |
| Excess of revenues less expenditures   | (201,843)      | 88,607         | 129,495        | 386,529        | (556,788)      |
| Beginning fund balance, January 1      | 2,953,077      | 2,864,470      | 2,734,975      | 2,348,446      | 2,905,234      |
| Ending fund balance, December 31       | 2,751,234      | 2,953,077      | 2,864,470      | 2,734,975      | 2,348,446      |
| Outstanding encumbrances               | 0              | 0              | 0              | 0              | (22,503)       |
| Unencumbered fund balance, December 31 | \$2,751,234    | \$2,953,077    | \$2,864,470    | \$2,734,975    | \$2,325,943    |

### ALLEN COUNTY, OHIO STATEMENT OF CASH RECEIPTS & DISBURSEMENTS DEVELOPMENTAL DISABILITIES (FUND 2018)

| ACTUAL         ACTUAL<                                                                                                                                |                                              | 2013          | 2012             | 2011         | 2010        | 2009             |
|----------------------------------------------------------------------------------------------------------------------------------------------------------------------------------------------------------------------------------------------------------------------------------------------------------------------------------------------------------------------------------------------------------------------------------------------------------------------------------------------------------------------------------------------------------------------------------------------------------------------------------------------------------------------------------------------------------------------------------------------------------------------------------------------------------------------------------------------------------------------------------------------------------------------------------------------------------------------------------------------------------------------------------------------------------------------------------------------------------------------------------------------------------------------------------------------------------------------------------------------------------------------------------------------------------------------------------------------------------------------------------------------------------------------------------------------------|----------------------------------------------|---------------|------------------|--------------|-------------|------------------|
| Property Taxes         4.177.050         4.082.662         4.059.713         4.073.175         4.345.828           Personal property taxes         1.121.060         1.231.224         1.374.121         1.589.769         1.265.334           House trainer tax         593.867         5.89.845         564.820         579.228         577.322           Other Revenues:         6.905.921         6.907.989         6.254.137         6.204.554           Other Revenues:         10.76.663         883.365         547.144         322.446         411.990           Other revenues:         10.76.663         883.366         547.144         322.446         412.575           Other revenues:         10.76.693         5.43.807         288.046         339.41         325.746         275.408           Tax Equity - State Grant         309.281         338.327         388.064         412.575         412.575           Total Und revenue         14.213.005         13.726.740         14.464.010         14.170.579         14.189.613           Expenditures:         Personal Services         38.327         1.94.775         1.893.646         1.87.484         1.961.365           Insurance         2.035.733         1.94.775         1.893.646         1.87.484         1.961.365 <td></td> <td>ACTUAL</td> <td>ACTUAL</td> <td>ACTUAL</td> <td>ACTUAL</td> <td>ACTUAL</td>                                                 |                                              | ACTUAL        | ACTUAL           | ACTUAL       | ACTUAL      | ACTUAL           |
| Real estate taxes         4,177,050         4,082,662         4,009,713         4,073,175         4,345,828           Personal property taxes         1,121,060         1,231,224         1,374,121         1,569,769         1,265,334           Property Taxes         5,905,927         5,916,927         6,037,989         6,254,137         6,204,554           Other Revenues:         5,905,927         5,916,927         6,037,989         6,254,137         6,204,554           Other Revenues:         1,076,653         861,074         766,034         725,336         629,370           Miscellaneous and reimbursements         1,076,653         863,386         547,144         392,446         411,990           Other receipts         234,337         239,040         339,491         325,796         275,648           Tax Equity - State Grant         309,281         339,327         380,058         412,675         412,675           Intergovernmental         5,789,982         5,476,982         7,467,314         7,434,785         7,219,496           Insurance         2,036,738         1,947,756         1,830,464         1,845,82         7,467,314         7,434,785         7,219,496           Insurance         2,036,738         1,947,756         1,936,469 <t< td=""><td></td><td></td><td></td><td></td><td></td><td></td></t<>                                                                         |                                              |               |                  |              |             |                  |
| Personal property taxes         1,212,060         1,231,224         1,374,121         1,589,769         1,265,334           House traiter tax         13,343         14,689         19,335         11,967         16,050           Property Tax Reimbursements         593,867         588,345         554,820         579,228         577,322           Other Revenues:         6,057,969         6,254,137         6,254,137         6,254,137         6,204,554           Other Revenues:         10,76,663         983,366         547,144         332,4246         411,990           Miscalanous and reinbursements         1,076,663         983,386         547,144         332,4246         412,575         412,575           Tax Equity - State Grant         5,769,983         5,477,992         5,396,5234         6,060,289         6,257,117           Total Other Revenue         14,213,005         13,726,740         14,464,010         14,170,579         14,189,613           Expenditures:         Personal Services         7,600,103         7,407,314         7,434,785         7,219,496           Insurance         2,036,738         1,947,756         1,983,646         1,674,348         1,961,356           Personal Services         10,877,568         10,541,770         10,564,836                                                                                                                                |                                              | 4 4 7 7 0 5 0 | 4 000 000        | 4 050 740    | 4 070 475   | 4 0 45 000       |
| House trailer fax         13.943         14.869         19.35         11.967         16.050           Property Taxes         599.387         588.345         584.820         579.228         6.204.554           Other Revenues:         0.037,989         6.254.137         6.204.554         6.037,989         6.254.137         6.204.554           Other Revenues:         0.16.820         861.074         766.034         725.336         629.370           Miscellaneous and reimbursements         1.076.663         893.366         547.144         382.446         411.990           Other receipts         234.337         239.040         339.491         325.766         275.408           Tax Equity State Grant         309.221         339.227         386.058         412.575         412.575           Integovernmental         5.769.983         7.476.98.77         6.385.202         7.916.442         7.985.507           Total Other Revenue         14.213.005         13.726.740         14.464.010         14.170.579         14.189.613           Expenditures:         2036.738         1.947.756         1.833.646         1.874.845         7.219.496           PERS and STRS         1.098.32         1.063.308         1.046.67         9.8688         90.642 <td></td> <td></td> <td>, ,</td> <td>, ,</td> <td></td> <td></td>                                                                                    |                                              |               | , ,              | , ,          |             |                  |
| Property Tax Relimburgements         593.867         583.855         584.820         579.228         577.342           Total Property Taxes         5,905.921         5,905.921         5,916.921         6,003.989         6,254.137         6,204.554           Othor Revenues:         Charges for Services         916,820         861,074         766,034         725,335         629,370           Miscollaneous and reimburgements         1,076,663         893,366         547,144         302,446         411,990           Other receipts         234,337         239,040         339,491         325,796         225,757         412,575         412,575         412,575         412,575         412,575         412,575         412,575         412,575         412,575         412,575         412,575         412,575         412,575         412,575         412,575         412,575         412,575         412,575         412,575         412,575         412,575         412,575         412,575         412,575         412,575         412,575         412,575         412,575         412,575         412,575         412,575         412,575         412,575         412,575         412,575         412,575         413,569         43,613         411,556         425,511         41,66,63         316,636                                                                                                               | ,                                            |               | , ,              |              |             |                  |
| Total Property Taxes         5,905,921         5,916,921         6,037,989         6,254,137         6,204,554           Other Revenues:         Other Revenues:         0         0         0         0         0         0         0         0         0         0         0         0         0         0         0         0         0         0         0         0         0         0         0         0         0         0         0         0         0         0         0         0         0         0         0         0         0         0         0         0         0         0         0         0         0         0         0         0         0         0         0         0         0         0         0         0         0         0         0         0         0         0         0         0         0         0         0         0         0         0         0         0         0         0         0         0         0         0         0         0         0         0         0         0         0         0         0         0         0         0         0         0         0 <t< td=""><td></td><td>,</td><td></td><td></td><td>,</td><td></td></t<>                                                                                                                                                                                                                                         |                                              | ,             |                  |              | ,           |                  |
| Charges for Services         916.820         861.074         766.034         725.336         629.370           Miscellaneous and reimbursements         1,076.663         893,386         547,144         392.446         411,990           Other receipts         224,337         239,040         339,491         325,796         275,408           Tax Equity - State Grant         309.281         339,327         388.058         412,575         412,575           Intergovernmental         5,769,983         5,746,99         6,385,294         6,080,299         6,255,717           Total Other Revenues         14,213,005         13,726,740         14,464,010         14,170,579         14,189,613           Expenditures:         Personal Services         7,600,103         7,431,827         7,467,314         7,434,785         7,219,496           Insurance         2,036,738         1,947,756         1,938,466         1,874,848         1,961,356           Unemployment         11,099,19         1,911.02         2,448,54         1,025,004         10,364,69         93,688         90,843           Unemployment         11,009,19         1,911.02         2,448,54         1,025,004         10,361,034           Other benefits         3,16,88         1,027,566                                                                                                                                                 |                                              |               |                  |              | ,           | ,                |
| Charges for Services         916.820         861.074         766.034         725.336         629.370           Miscellaneous and reimbursements         1,076.663         893,386         547,144         392.446         411,990           Other receipts         224,337         239,040         339,491         325,796         275,408           Tax Equity - State Grant         309.281         339,327         388.058         412,575         412,575           Intergovernmental         5,769,983         5,746,99         6,385,294         6,080,299         6,255,717           Total Other Revenues         14,213,005         13,726,740         14,464,010         14,170,579         14,189,613           Expenditures:         Personal Services         7,600,103         7,431,827         7,467,314         7,434,785         7,219,496           Insurance         2,036,738         1,947,756         1,938,466         1,874,848         1,961,356           Unemployment         11,099,19         1,911.02         2,448,54         1,025,004         10,364,69         93,688         90,843           Unemployment         11,009,19         1,911.02         2,448,54         1,025,004         10,361,034           Other benefits         3,16,88         1,027,566                                                                                                                                                 | Other Powenues                               |               |                  |              |             |                  |
| Miscellaneous and reimbursements         1.076.683         893.386         547.144         392.446         411.990           Other receipts         234.337         239.040         339.491         235.796         275.6408           Tax Equity - State Grant         309.281         339.327         388.058         412.575         6.255.717           Intergovernmental         5.769.983         5.476.992         6.385.294         6.060.289         6.255.717           Total Other Revenues         8.307.083         7.809.819         8.426.022         7.916.442         7.986.8099           Total Und revenue         14.213.005         13.726.740         14.464.010         14.170.579         14.189.613           Expenditures:         Personal Services         3alaries         7.467.314         7.484.785         7.219.496           Insurance         2.036.738         1.947.756         1.893.646         1.874,848         1.961.356           PERS and STRS         1.099.19         1.911.02         2.445.54         13.128.98         20.943.26           Unemployment         11.099.19         1.911.02         2.445.54         13.128.98         20.943.26           Unerplotand Services         393.475         423.561         1.335.269         438.734         389.642 </td <td></td> <td>016 820</td> <td>861.074</td> <td>766 034</td> <td>725 336</td> <td>620 370</td>                             |                                              | 016 820       | 861.074          | 766 034      | 725 336     | 620 370          |
| Other receipts         243.37         299,040         399,491         325,796         275,408           Tax Equity - State Grant         309,281         339,829         339,801         325,796         275,408           Total Other Revenues         8,307,083         7,809,819         8,426,022         7,916,442         7,985,059           Total Other Revenues         14,213,005         13,726,740         14,464,010         14,170,579         14,189,613           Expenditures:         Personal Services         7,600,103         7,431,827         7,467,314         7,434,785         7,219,496           Insurance         2,036,738         1,947,756         1,839,464         1,874,848         1,961,356           Medicare         99,660         95,851         94,667         93,688         90,842           Other benefits         31,636         1,117         20,292         26,180         22,792           Total Personal Services         10,877,568         10,554,836         10,526,042         10,364,034           Other Expenditures         39,3475         423,561         1,335,269         438,734         389,042           Services         37,438,79         3,651,143         2,116,328         2,099,890         1,761,233           Equ                                                                                                                                                         | 5                                            |               |                  | ,            | ,           | ,                |
| Tax Equity- State Grant<br>Intergovermental         309,281<br>5,769,983         5476,992<br>5,769,983         5,886,584<br>5,885,294         412,575         412,575         412,575           Total Other Revenues         8,307,083         5,476,992         5,385,294         6,060,289         6,2255,717           Total Other Revenues         8,307,083         7,809,819         8,486,022         7,916,442         7,988,059           Total fund revenue         14,213,005         13,726,740         14,464,010         14,170,579         14,189,613           Expenditures:         Personal Services         7,600,103         7,431,827         7,467,314         7,434,785         7,219,496           Insurance         2,036,738         1,947,756         1,893,646         1,874,648         1,961,356           PERS and STRS         1,098,332         1,083,308         1,068,469         1,083,411         1,045,601           Medicare         99,660         95,851         94,667         93,688         90,846           Unemployment         11,099,19         1,911,02         2,446,54         13,128,98         20,943,26           Other Expenditures         393,475         423,561         1,335,269         438,734         389,642           Supplies and materials         393,475         4,2                                                                                                          |                                              |               |                  |              |             |                  |
| Intergovernmental<br>Total Other Revenues         5.769.983<br>8.307.083         5.476.992<br>7.809.819         6.385.294<br>8.426.022         6.060.289<br>7.916.442         6.255.717<br>7.985,059           Total fund revenue         14.213.005         13.726.740         14.464.010         14.170.579         14.189.613           Expenditures:<br>Personal Services<br>Salaries         7.600.103<br>2.036.738         7.431.827<br>1.947.756         7.467.314<br>1.933.646         7.434.785<br>1.934.448         7.219.496           Insurance         2.036.738         1.947.756         1.939.646         1.874.848         1.961.356           PERS and STRS         1.098.332         1.063.038         1.066.469         1.083.411         1.045.601           Medicare         99.660         95.851         94.667         93.688         90.848           Unemployment         11.099.19         1.911.02         2.448.54         13.128.98         20.943.26           Other benefits         31.636         1.1.770         10.564.836         10.526.042         10.361.034           Other Expenditures         3.93.475         423.561         1.335.269         438.734         389.642           Supplies and materials         393.475         423.561         1.335.269         438.734         389.642           Survices         3.743.879         <                                                            | •                                            |               |                  |              | ,           |                  |
| Total Other Revenues         8,307,083         7,809,819         8,426,022         7,916,442         7,985,059           Total fund revenue         14,213,005         13,726,740         14,464,010         14,170,579         14,189,613           Expenditures:         Personal Services         Salaries         7,600,103         7,431,827         7,467,314         7,434,785         7,219,496           Insurance         2,036,738         1,947,756         1,893,646         1,874,848         1,961,356           PERS and STRS         1,088,332         1,063,308         1,086,469         1,038,411         1,045,601           Medicare         99,660         95,681         94,667         93,688         90,846           Other benefits         31,636         1,17         2,248,54         13,128,98         20,943,26           Other Expenditures         393,475         423,561         1,335,269         438,734         389,642           Supplies and materials         393,475         423,561         1,335,269         438,734         389,642           Supplies and materials         393,475         4,232,561         1,305,269         438,734         389,642           Supplies and materials         393,475         4,232,561         1,305,269         1,219,8                                                                                                                                        |                                              | ,             | ,                | ,            | ,           | ,                |
| Expenditures:         Personal Services           Salaries         7,600,103         7,431,827         7,467,314         7,434,785         7,219,496           Insurance         2,036,738         1,947,756         1,893,646         1,874,848         1,961,356           PERS and STRS         1,098,332         1,063,308         1,086,469         1,874,848         1,961,356           Other bare of the comployment         11,099,191         1,911,02         2,448,54         13,128,98         20,943,26           Other bare fits         31,636         1,117         20,292         26,180         22,792           Total Personal Services         10,877,568         10,541,770         10,564,836         10,526,042         10,361,034           Other Expenditures         Supplies and materials         393,475         423,561         1,335,269         438,734         389,642           Services         3,743,879         3,661,143         2,116,328         2,099,890         1,761,233           Equipment         1,405         4,899         3,451,926         2,559,843         2,156,973           Total Other Expenditures         15,016,327         14,621,373         14,016,762         13,065,865         12,520,007           Excess of revenues less expenditures                                                                                                                                       | <b>.</b>                                     |               |                  |              |             |                  |
| Personal Services         7,600,103         7,431,827         7,467,314         7,434,785         7,219,496           Insurance         2,036,738         1,947,756         1,893,646         1,874,848         1,961,356           PERS and STRS         1,098,332         1,063,308         1,086,469         1,083,411         1,045,601           Medicare         99,660         95,851         94,667         93,688         90,846           Unemployment         11,099,19         1,117         20,292         26,180         22,792           Total Personal Services         10,877,568         10,541,770         10,564,836         10,526,042         10,361,034           Other Expenditures         393,475         423,561         1,335,269         438,734         389,642           Supplies and materials         393,475         423,561         1,335,269         438,734         389,642           Services         3,743,879         3,651,143         2,116,328         2,099,890         1,761,233           Equipment         1,405         4,899         329         1,219         8,098           Total Expenditures         15,016,327         14,621,373         14,016,762         13,065,885         12,520,007           Excess of revenues less expend                                                                                                                                                         | Total fund revenue                           | 14,213,005    | 13,726,740       | 14,464,010   | 14,170,579  | 14,189,613       |
| Personal Services         7,600,103         7,431,827         7,467,314         7,434,785         7,219,496           Insurance         2,036,738         1,947,756         1,893,646         1,874,848         1,961,356           PERS and STRS         1,098,332         1,063,308         1,086,469         1,083,411         1,045,601           Medicare         99,660         95,851         94,667         93,688         90,846           Unemployment         11,099,19         1,117         20,292         26,180         22,792           Total Personal Services         10,877,568         10,541,770         10,564,836         10,526,042         10,361,034           Other Expenditures         393,475         423,561         1,335,269         438,734         389,642           Supplies and materials         393,475         423,561         1,335,269         438,734         389,642           Services         3,743,879         3,651,143         2,116,328         2,099,890         1,761,233           Equipment         1,405         4,899         329         1,219         8,098           Total Expenditures         15,016,327         14,621,373         14,016,762         13,065,885         12,520,007           Excess of revenues less expend                                                                                                                                                         | <b>_</b>                                     |               |                  |              |             |                  |
| Salaries         7,600,103         7,431,827         7,467,314         7,434,785         7,219,496           Insurance         2,036,738         1,947,756         1,893,646         1,874,848         1,91,356           PERS and STRS         1,098,322         1,063,308         1,086,469         1,083,411         1,045,601           Medicare         99,660         95,851         94,667         93,688         90,846           Unemployment         11,099,19         1,911,02         2,448,54         13,128,98         20,943,26           Other benefits         31,636         1,117         20,292         26,180         22,792           Total Personal Services         10,877,568         10,551,143         2,116,326         10,526,042         10,361,034           Other Expenditures         393,475         423,561         1,335,269         438,734         389,642           Services         3,743,879         3,651,143         2,116,328         2,099,890         1,761,233           Equipment         1,405         4,899         329         1,219         8,098           Total Expenditures         15,016,327         14,621,373         14,016,762         13,065,885         12,520,007           Excess of revenues less expenditures                                                                                                                                                                   | •                                            |               |                  |              |             |                  |
| Insurance         2,036,738         1,947,756         1,893,646         1,874,848         1,961,356           PERS and STRS         1,098,332         1,063,008         1,086,469         1,083,411         1,045,601           Medicare         99,660         95,851         94,667         93,688         90,846           Unemployment         11,099,19         1,911.02         2,448.54         13,128.98         20,943,26           Other benefits         31,636         1,117         20,292         26,160         22,792           Total Personal Services         10,877,568         10,547,770         10,566,436         10,326,042         10,361,034           Other Expenditures         393,475         423,561         1,335,269         438,734         389,642           Supplies and materials         393,475         423,561         1,335,269         438,734         389,642           Services         3,743,879         3,651,143         2,116,328         2,099,890         1,761,233           Equipment         1,405         4,079,603         3,451,926         2,539,843         2,158,973           Total Expenditures         (803,323)         (894,633)         447,248         1,104,694         1,669,607           Other financing uses:<                                                                                                                                                              |                                              | 7 600 103     | 7 /31 827        | 7 467 314    | 7 131 785   | 7 219 496        |
| PERS and STRS         1,098,332         1,063,308         1,086,469         1,083,411         1,045,601           Medicare         99,660         99,861         94,667         93,688         90,846           Unemployment         11,099,19         1,911.02         2,448,54         13,128,98         20,943,26           Other benefits         31,636         1,117         20,292         26,180         22,792           Total Personal Services         10,877,568         10,541,770         10,564,836         10,326,042         10,361,034           Other Expenditures         393,475         423,561         1,335,269         438,734         389,642           Supplies and materials         393,475         4,23,661         1,335,269         438,734         389,642           Services         3,743,879         3,651,143         2,116,328         2,099,890         1,761,233           Equipment         1,405         4,899         329         1,219         8,098           Total Expenditures         (803,323)         (894,633)         447,248         1,104,694         1,669,607           Other financing uses:         Bond and note proceeds         1         2(20,000)         (22,112)         (66,000)         (73,890)           Adv                                                                                                                                                                  |                                              |               |                  |              | , ,         |                  |
| Medicare         99,660         95,851         94,667         93,688         90,846           Unemployment         11,099,19         1,911.02         2,448.54         13,128.98         20,943.26           Other benefits         31,636         1,117         20,292         26,180         22,792           Total Personal Services         10,877,568         10,541,770         10,564,836         10,526,042         10,361,034           Other Expenditures         Supplies and materials         393,475         423,561         1,335,269         438,734         389,642           Services         3,743,879         3,651,143         2,116,328         2,099,890         1,761,233           Equipment         1,405         4,999         329         1,219         8,098           Total Other Expenditures         4,138,759         4,079,603         3,451,926         2,539,843         2,158,973           Total Expenditures         15,016,327         14,621,373         14,016,762         13,065,885         12,520,007           Excess of revenues less expenditures         (803,323)         (894,633)         447,248         1,104,694         1,669,607           Other financing uses:         Bond and note proceeds         -         (20,000)         (22,112) <t< td=""><td></td><td></td><td></td><td></td><td></td><td></td></t<>                                                                         |                                              |               |                  |              |             |                  |
| Unemployment<br>Other benefits         11,099.19<br>31,636         1,117<br>1,117         2,448.54<br>20,292         13,128.98<br>26,180         20,943.26<br>22,792           Total Personal Services         10,877,568         10,541,770         10,564,836         10,526,042         10,361,034           Other Expenditures<br>Supplies and materials         393,475         423,561         1,335,269         438,734         389,642           Services         3,743,879         3,651,143         2,116,328         2,099,990         1,761,233           Equipment         1,405         4,899         329         1,219         8,098           Total Expenditures         15,016,327         14,621,373         14,016,762         13,065,885         12,520,007           Excess of revenues less expenditures         (803,323)         (894,633)         447,248         1,104,694         1,669,607           Other financing uses:<br>Bond and note proceeds<br>Transfer in         26,900         3,809         4,232         4,623         129,389           Total other financing uses         9,565         (10,000)         (12,112)         (66,000)         (73,890)           Advance out         (17,335)         (10,000)         (11,842)         45,233         (71,909)           Excess of revenues over (under) expenditures         (793,757) </td <td></td> <td></td> <td></td> <td></td> <td></td> <td></td> |                                              |               |                  |              |             |                  |
| Other benefitis         31,636         1,117         20,292         26,180         22,792           Total Personal Services         10,877,568         10,541,770         10,564,836         10,526,042         10,361,034           Other Expenditures         Supplies and materials         393,475         423,561         1,335,269         438,734         389,642           Services         3,743,879         3,651,143         2,116,328         2,099,890         1,761,233           Equipment         1,405         4,899         329         1,219         8,098           Total Other Expenditures         4,138,759         4,079,603         3,451,926         2,539,843         2,158,973           Total Expenditures         15,016,327         14,621,373         14,016,762         13,065,885         12,520,007           Excess of revenues less expenditures         (803,323)         (894,633)         447,248         1,104,694         1,669,607           Other financing uses:         Bond and note proceeds         -         (20,000)         (22,112)         (66,000)         (73,890)           Advance out         (17,335)         (10,000)         (10,350)         (10,000)         (141,838)           Total other financing uses         9,565         (18,080)         (                                                                                                                               |                                              | ,             | ,                | ,            | ,           |                  |
| Total Personal Services         10,877,568         10,541,770         10,564,836         10,526,042         10,361,034           Other Expenditures         Supplies and materials         393,475         423,561         1,335,269         438,734         389,642           Services         3,743,879         3,651,143         2,116,328         2,099,890         1,761,233           Equipment         1,405         4,899         329         1,219         8,098           Total Other Expenditures         4,138,759         4,079,603         3,451,926         2,539,843         2,158,973           Total Expenditures         15,016,327         14,621,373         14,016,762         13,065,885         12,520,007           Excess of revenues less expenditures         (803,323)         (894,633)         447,248         1,104,694         1,669,607           Other financing uses:         Bond and note proceeds         7         2(20,000)         (22,112)         (66,000)         (73,890)           Advance out         (17,335)         (10,000)         (10,350)         (10,000)         (141,838)           Total other financing uses         9,565         (18,080)         (11,842)         45,233         (71,909)           Excess of revenues over (under) expenditures         (793,757)                                                                                                                  |                                              |               |                  |              |             |                  |
| Supplies and materials         393,475         423,561         1,335,269         438,734         389,642           Services         3,743,879         3,651,143         2,116,328         2,099,890         1,761,233           Equipment         1,405         4,899         329         1,219         8,098           Total Other Expenditures         4,138,759         4,079,603         3,451,926         2,539,843         2,158,973           Total Expenditures         15,016,327         14,621,373         14,016,762         13,065,885         12,520,007           Excess of revenues less expenditures         (803,323)         (894,633)         447,248         1,104,694         1,669,607           Other financing uses:         Bond and note proceeds         7ransfer in         26,900         3,809         4,232         4,623         129,389           Transfer out         2(20,000)         (22,112)         (66,000)         (73,890)           Advance in         4,133,255         (10,000)         (10,350)         (10,000)         (141,838)           Total other financing uses         9,565         (18,080)         (11,842)         45,233         (71,909)           Excess of revenues over (under) expenditures         (793,757)         (912,713)         435,406                                                                                                                                  | Total Personal Services                      | 10,877,568    | 10,541,770       | 10,564,836   |             | 10,361,034       |
| Supplies and materials         393,475         423,561         1,335,269         438,734         389,642           Services         3,743,879         3,651,143         2,116,328         2,099,890         1,761,233           Equipment         1,405         4,899         329         1,219         8,098           Total Other Expenditures         4,138,759         4,079,603         3,451,926         2,539,843         2,158,973           Total Expenditures         15,016,327         14,621,373         14,016,762         13,065,885         12,520,007           Excess of revenues less expenditures         (803,323)         (894,633)         447,248         1,104,694         1,669,607           Other financing uses:         Bond and note proceeds         7ransfer in         26,900         3,809         4,232         4,623         129,389           Transfer out         2(20,000)         (22,112)         (66,000)         (73,890)           Advance in         4,133,255         (10,000)         (10,350)         (10,000)         (141,838)           Total other financing uses         9,565         (18,080)         (11,842)         45,233         (71,909)           Excess of revenues over (under) expenditures         (793,757)         (912,713)         435,406                                                                                                                                  | Other Expenditures                           |               |                  |              |             |                  |
| Services         3,743,879         3,651,143         2,116,328         2,099,890         1,761,233           Equipment         1,405         4,899         329         1,219         8,098           Total Other Expenditures         4,138,759         4,079,603         3,451,926         2,539,843         2,158,973           Total Expenditures         15,016,327         14,621,373         14,016,762         13,065,885         12,520,007           Excess of revenues less expenditures         (803,323)         (894,633)         447,248         1,104,694         1,669,607           Other financing uses:         Bond and note proceeds         -         (20,000)         (22,112)         (66,000)         (73,890)           Advance in         -         8,112         16,387         116,610         14,430           Advance out         (17,335)         (10,000)         (11,842)         45,233         (71,909)           Excess of revenues over (under) expenditures         (793,757)         (912,713)         435,406         1,149,927         1,597,697           Beginning fund balance, January 1         9,290,899         10,203,612         9,768,206         8,618,279         7,020,582           Bending fund balance, December 31         8,497,142         9,290,899         10,                                                                                                                      | •                                            | 393,475       | 423,561          | 1,335,269    | 438,734     | 389,642          |
| Total Other Expenditures         4,138,759         4,079,603         3,451,926         2,539,843         2,158,973           Total Expenditures         15,016,327         14,621,373         14,016,762         13,065,885         12,520,007           Excess of revenues less expenditures         (803,323)         (894,633)         447,248         1,104,694         1,669,607           Other financing uses:         Bond and note proceeds         26,900         3,809         4,232         4,623         129,389           Transfer in         26,900         3,809         4,232         4,623         129,389           Transfer out         -         (20,000)         (22,112)         (66,000)         (73,890)           Advance in         -         8,112         16,387         116,610         14,430           Advance out         (17,335)         (10,000)         (11,842)         45,233         (71,909)           Excess of revenues over (under) expenditures         (793,757)         (912,713)         435,406         1,149,927         1,597,697           Beginning fund balance, January 1         9,290,899         10,203,612         9,768,206         8,618,279         7,020,582           Ending fund balance, December 31         9,497,142         9,290,899         10,203,612                                                                                                                      | ••                                           |               |                  |              | 2,099,890   |                  |
| Total Expenditures         15,016,327         14,621,373         14,016,762         13,065,885         12,520,007           Excess of revenues less expenditures         (803,323)         (894,633)         447,248         1,104,694         1,669,607           Other financing uses:<br>Bond and note proceeds<br>Transfer in         26,900         3,809         4,232         4,623         129,389           Transfer out         2         (20,000)         (22,112)         (66,000)         (73,890)           Advance in         -         8,112         16,387         116,610         14,430           Advance out         (17,335)         (10,000)         (10,350)         (10,000)         (141,838)           Total other financing uses         9,565         (18,080)         (11,842)         45,233         (71,909)           Excess of revenues over (under) expenditures         (793,757)         (912,713)         435,406         1,149,927         1,597,697           Beginning fund balance, January 1         9,290,899         10,203,612         9,768,206         8,618,279         7,020,582           Ending fund balance, December 31         8,497,142         9,290,899         10,203,612         9,768,206         8,618,279           Outstanding encumbrances         -         -         - <td>Equipment</td> <td>1,405</td> <td>4,899</td> <td>329</td> <td>1,219</td> <td>8,098</td>               | Equipment                                    | 1,405         | 4,899            | 329          | 1,219       | 8,098            |
| Excess of revenues less expenditures         (803,323)         (894,633)         447,248         1,104,694         1,669,607           Other financing uses:         Bond and note proceeds         Transfer in         26,900         3,809         4,232         4,623         129,389           Transfer out         -         (20,000)         (22,112)         (66,000)         (73,890)           Advance in         -         8,112         16,387         116,610         14,430           Advance out         (17,335)         (10,000)         (10,350)         (10,000)         (141,838)           Total other financing uses         9,565         (18,080)         (11,842)         45,233         (71,909)           Excess of revenues over (under) expenditures         (793,757)         (912,713)         435,406         1,149,927         1,597,697           Beginning fund balance, January 1         9,290,899         10,203,612         9,768,206         8,618,279         7,020,582           Ending fund balance, December 31         8,497,142         9,290,899         10,203,612         9,768,206         8,618,279           Outstanding encumbrances         -         -         -         -         -         -                                                                                                                                                                                               | Total Other Expenditures                     | 4,138,759     | 4,079,603        | 3,451,926    | 2,539,843   | 2,158,973        |
| Other financing uses:         Bond and note proceeds         Transfer in       26,900       3,809       4,232       4,623       129,389         Transfer out       -       (20,000)       (22,112)       (66,000)       (73,890)         Advance in       -       8,112       16,387       116,610       14,430         Advance out       (17,335)       (10,000)       (10,350)       (10,000)       (141,838)         Total other financing uses       9,565       (18,080)       (11,842)       45,233       (71,909)         Excess of revenues over (under) expenditures       (793,757)       (912,713)       435,406       1,149,927       1,597,697         Beginning fund balance, January 1       9,290,899       10,203,612       9,768,206       8,618,279       7,020,582         Ending fund balance, December 31       8,497,142       9,290,899       10,203,612       9,768,206       8,618,279         Outstanding encumbrances       -       -       -       -       -       -                                                                                                                                                                                                                                                                                                                                                                                                                                                  | Total Expenditures                           | 15,016,327    | 14,621,373       | 14,016,762   | 13,065,885  | 12,520,007       |
| Bond and note proceeds           Transfer in         26,900         3,809         4,232         4,623         129,389           Transfer out         -         (20,000)         (22,112)         (66,000)         (73,890)           Advance in         -         8,112         16,387         116,610         14,430           Advance out         (17,335)         (10,000)         (10,350)         (10,000)         (141,838)           Total other financing uses         9,565         (18,080)         (11,842)         45,233         (71,909)           Excess of revenues over (under) expenditures         (793,757)         (912,713)         435,406         1,149,927         1,597,697           Beginning fund balance, January 1         9,290,899         10,203,612         9,768,206         8,618,279         7,020,582           Ending fund balance, December 31         8,497,142         9,290,899         10,203,612         9,768,206         8,618,279           Outstanding encumbrances         -         -         -         -         -         -                                                                                                                                                                                                                                                                                                                                                                  | Excess of revenues less expenditures         | (803,323)     | (894,633)        | 447,248      | 1,104,694   | 1,669,607        |
| Bond and note proceeds           Transfer in         26,900         3,809         4,232         4,623         129,389           Transfer out         -         (20,000)         (22,112)         (66,000)         (73,890)           Advance in         -         8,112         16,387         116,610         14,430           Advance out         (17,335)         (10,000)         (10,350)         (10,000)         (141,838)           Total other financing uses         9,565         (18,080)         (11,842)         45,233         (71,909)           Excess of revenues over (under) expenditures         (793,757)         (912,713)         435,406         1,149,927         1,597,697           Beginning fund balance, January 1         9,290,899         10,203,612         9,768,206         8,618,279         7,020,582           Ending fund balance, December 31         8,497,142         9,290,899         10,203,612         9,768,206         8,618,279           Outstanding encumbrances         -         -         -         -         -         -                                                                                                                                                                                                                                                                                                                                                                  | Other financing uses:                        |               |                  |              |             |                  |
| Transfer out       -       (20,000)       (22,112)       (66,000)       (73,890)         Advance in       -       8,112       16,387       116,610       14,430         Advance out       (17,335)       (10,000)       (10,350)       (10,000)       (141,838)         Total other financing uses       9,565       (18,080)       (11,842)       45,233       (71,909)         Excess of revenues over (under) expenditures       (793,757)       (912,713)       435,406       1,149,927       1,597,697         Beginning fund balance, January 1       9,290,899       10,203,612       9,768,206       8,618,279       7,020,582         Ending fund balance, December 31       8,497,142       9,290,899       10,203,612       9,768,206       8,618,279         Outstanding encumbrances       -       -       -       -       -       -                                                                                                                                                                                                                                                                                                                                                                                                                                                                                                                                                                                                  | -                                            |               |                  |              |             |                  |
| Advance in       -       8,112       16,387       116,610       14,430         Advance out       (17,335)       (10,000)       (10,350)       (10,000)       (141,838)         Total other financing uses       9,565       (18,080)       (11,842)       45,233       (71,909)         Excess of revenues over (under) expenditures       (793,757)       (912,713)       435,406       1,149,927       1,597,697         Beginning fund balance, January 1       9,290,899       10,203,612       9,768,206       8,618,279       7,020,582         Ending fund balance, December 31       8,497,142       9,290,899       10,203,612       9,768,206       8,618,279         Outstanding encumbrances       -       -       -       -       -       -                                                                                                                                                                                                                                                                                                                                                                                                                                                                                                                                                                                                                                                                                           | Transfer in                                  | 26,900        | 3,809            | 4,232        | 4,623       | 129,389          |
| Advance out<br>Total other financing uses       (17,335)<br>9,565       (10,000)<br>(18,080)       (10,350)<br>(11,842)       (10,000)<br>45,233       (141,838)<br>(71,909)         Excess of revenues over (under) expenditures       (793,757)       (912,713)       435,406       1,149,927       1,597,697         Beginning fund balance, January 1<br>Ending fund balance, December 31       9,290,899       10,203,612       9,768,206       8,618,279       7,020,582         Outstanding encumbrances       -       -       -       -       -       -       -                                                                                                                                                                                                                                                                                                                                                                                                                                                                                                                                                                                                                                                                                                                                                                                                                                                                            | Transfer out                                 | -             | (20,000)         | (22,112)     | (66,000)    | (73,890)         |
| Total other financing uses         9,565         (18,080)         (11,842)         45,233         (71,909)           Excess of revenues over (under) expenditures         (793,757)         (912,713)         435,406         1,149,927         1,597,697           Beginning fund balance, January 1         9,290,899         10,203,612         9,768,206         8,618,279         7,020,582           Ending fund balance, December 31         8,497,142         9,290,899         10,203,612         9,768,206         8,618,279           Outstanding encumbrances         -         -         -         -         -         -                                                                                                                                                                                                                                                                                                                                                                                                                                                                                                                                                                                                                                                                                                                                                                                                              | Advance in                                   | -             | 8,112            | 16,387       | 116,610     | 14,430           |
| Excess of revenues over (under) expenditures         (793,757)         (912,713)         435,406         1,149,927         1,597,697           Beginning fund balance, January 1         9,290,899         10,203,612         9,768,206         8,618,279         7,020,582           Ending fund balance, December 31         8,497,142         9,290,899         10,203,612         9,768,206         8,618,279           Outstanding encumbrances         -         -         -         -         -         -                                                                                                                                                                                                                                                                                                                                                                                                                                                                                                                                                                                                                                                                                                                                                                                                                                                                                                                                   | Advance out                                  | (17,335)      |                  | (10,350)     |             | (141,838)        |
| Beginning fund balance, January 1         9,290,899         10,203,612         9,768,206         8,618,279         7,020,582           Ending fund balance, December 31         8,497,142         9,290,899         10,203,612         9,768,206         8,618,279           Outstanding encumbrances         -         -         -         -         -         -                                                                                                                                                                                                                                                                                                                                                                                                                                                                                                                                                                                                                                                                                                                                                                                                                                                                                                                                                                                                                                                                                  | Total other financing uses                   | 9,565         | (18,080)         | (11,842)     | 45,233      | (71,909)         |
| Ending fund balance, December 31         8,497,142         9,290,899         10,203,612         9,768,206         8,618,279           Outstanding encumbrances         -         -         -         -         -         -         -         -         -         -         -         -         -         -         -         -         -         -         -         -         -         -         -         -         -         -         -         -         -         -         -         -         -         -         -         -         -         -         -         -         -         -         -         -         -         -         -         -         -         -         -         -         -         -         -         -         -         -         -         -         -         -         -         -         -         -         -         -         -         -         -         -         -         -         -         -         -         -         -         -         -         -         -         -         -         -         -         -         -         -         -         -         -         -                                                                                                                                                                                                                                                                                                         | Excess of revenues over (under) expenditures | (793,757)     | (912,713)        | 435,406      | 1,149,927   | 1,597,697        |
| Ending fund balance, December 31         8,497,142         9,290,899         10,203,612         9,768,206         8,618,279           Outstanding encumbrances         -         -         -         -         -         -         -         -         -         -         -         -         -         -         -         -         -         -         -         -         -         -         -         -         -         -         -         -         -         -         -         -         -         -         -         -         -         -         -         -         -         -         -         -         -         -         -         -         -         -         -         -         -         -         -         -         -         -         -         -         -         -         -         -         -         -         -         -         -         -         -         -         -         -         -         -         -         -         -         -         -         -         -         -         -         -         -         -         -         -         -         -         -         -                                                                                                                                                                                                                                                                                                         | Beginning fund balance, January 1            | 9,290.899     | 10,203.612       | 9,768.206    | 8,618.279   | 7,020.582        |
|                                                                                                                                                                                                                                                                                                                                                                                                                                                                                                                                                                                                                                                                                                                                                                                                                                                                                                                                                                                                                                                                                                                                                                                                                                                                                                                                                                                                                                                    | Ending fund balance, December 31             |               |                  |              |             |                  |
|                                                                                                                                                                                                                                                                                                                                                                                                                                                                                                                                                                                                                                                                                                                                                                                                                                                                                                                                                                                                                                                                                                                                                                                                                                                                                                                                                                                                                                                    |                                              | \$8,497,142   | -<br>\$9,290,899 | \$10,203,612 | \$9,768,206 | -<br>\$8,618,279 |