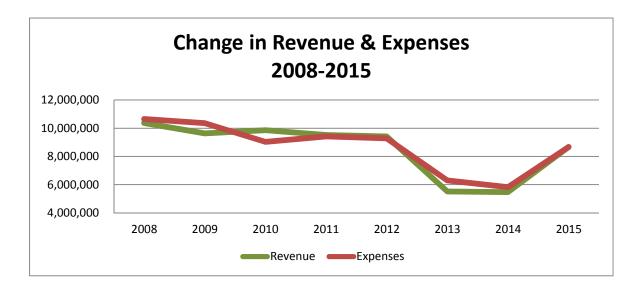

### ALLEN COUNTY, OHIO STATEMENT OF CASH RECEIPTS & DISBURSEMENTS CHILDRENS SERVICES (FUND 2019)

|                                        | 2013<br>ACTUAL | 2012<br>ACTUAL | 2011<br>ACTUAL | 2010<br>ACTUAL | 2009<br>ACTUAL |
|----------------------------------------|----------------|----------------|----------------|----------------|----------------|
| Revenues:                              |                |                |                |                |                |
| Property Taxes                         |                |                |                |                |                |
| Real estate taxes                      | 2,044,694      | 1,862,558      | 1,996,431      | 1,410,569      | 1,495,549      |
| Personal property taxes                | 299,613        | 341,382        | 399,745        | 479,409        | 464,669        |
| House trailer tax                      | 5,905          | 6,280          | 8,687          | 3,884          | 5,503          |
| Property Tax Reimbursements            | 131,015        | 261,401        | 128,539        | 181,324        | 91,119         |
| Total Property Taxes                   | 2,481,226      | 2,471,622      | 2,533,401      | 2,075,186      | 2,056,840      |
| Other revenues:                        |                |                |                |                |                |
| Charges for Services                   | 98,960         | 111,837        | 139,931        | 122,701        | 150,912        |
| Miscellaneous and reimbursements       | 318,656        | 276,753        | 111,971        | 114,103        | 172,371        |
| State and federal grants               | 2,747,751      | 2,973,436      | 3,415,860      | 3,889,155      | 3,321,652      |
| Total Other Revenues                   | 3,165,367      | 3,362,026      | 3,667,762      | 4,125,960      | 3,644,935      |
| Total fund revenue                     | 5,646,593      | 5,833,648      | 6,201,163      | 6,201,145      | 5,701,775      |
| Expenditures:                          |                |                |                |                |                |
| Personal Services                      |                |                |                |                |                |
| Salaries                               | 2,839,673      | 2,634,180      | 2,731,570      | 2,595,121      | 2,646,689      |
| Insurance                              | 498,722        | 469,202        | 519,462        | 541,279        | 543,495        |
| Public employees retirement (PERS)     | 398,362        | 371,523        | 373,072        | 365,183        | 371,309        |
| Medicare                               | 39,259         | 36,004         | 35,499         | 33,359         | 34,257         |
| Unemployment                           | -              | -              | -              | 2,976          | 3,812          |
| Total Personal Services                | 3,776,016      | 3,510,909      | 3,659,603      | 3,537,917      | 3,599,562      |
| Supplies & Services                    |                |                |                |                |                |
| Materials and supplies                 | 83,912         | 111,208        | 117,808        | 119,381        | 88,305         |
| Contract Services                      | 1,985,267      | 2,086,276      | 2,217,886      | 2,128,822      | 2,564,424      |
| Total Supplies & Services              | 2,069,179      | 2,197,485      | 2,335,694      | 2,248,203      | 2,652,729      |
| Capital Outlay                         |                |                |                |                |                |
| Renovations                            |                |                | -              | -              | -              |
| Equipment                              | 3,242          | 36,647         | 76,371         | 28,497         | 6,272          |
| Total Capital Outlay                   | 3,242          | 36,647         | 76,371         | 28,497         | 6,272          |
| Total expenditures                     | 5,848,437      | 5,745,041      | 6,071,668      | 5,814,616      | 6,258,563      |
| Excess of revenues less expenditures   | (201,843)      | 88,607         | 129,495        | 386,529        | (556,788)      |
| Beginning fund balance, January 1      | 2,953,077      | 2,864,470      | 2,734,975      | 2,348,446      | 2,905,234      |
| Ending fund balance, December 31       | 2,751,234      | 2,953,077      | 2,864,470      | 2,734,975      | 2,348,446      |
| Outstanding encumbrances               | 0              | 0              | 0              | 0              | (22,503)       |
| Unencumbered fund balance, December 31 | \$2,751,234    | \$2,953,077    | \$2,864,470    | \$2,734,975    | \$2,325,943    |

### ALLEN COUNTY, OHIO STATEMENT OF CASH RECEIPTS & DISBURSEMENTS DEVELOPMENTAL DISABILITIES (FUND 2018)

| ACTUAL         ACTUAL<                                                                                                                                |                                              | 2013          | 2012             | 2011         | 2010        | 2009             |
|----------------------------------------------------------------------------------------------------------------------------------------------------------------------------------------------------------------------------------------------------------------------------------------------------------------------------------------------------------------------------------------------------------------------------------------------------------------------------------------------------------------------------------------------------------------------------------------------------------------------------------------------------------------------------------------------------------------------------------------------------------------------------------------------------------------------------------------------------------------------------------------------------------------------------------------------------------------------------------------------------------------------------------------------------------------------------------------------------------------------------------------------------------------------------------------------------------------------------------------------------------------------------------------------------------------------------------------------------------------------------------------------------------------------------------------------------|----------------------------------------------|---------------|------------------|--------------|-------------|------------------|
| Property Taxes         4.177.050         4.082.662         4.059.713         4.073.175         4.345.828           Personal property taxes         1.121.060         1.231.224         1.374.121         1.589.769         1.265.334           House trainer tax         593.867         5.89.845         564.820         579.228         577.322           Other Revenues:         6.905.921         6.907.989         6.254.137         6.204.554           Other Revenues:         10.76.663         883.365         547.144         322.446         411.990           Other revenues:         10.76.663         883.366         547.144         322.446         412.575           Other revenues:         10.76.693         5.43.807         288.046         339.41         325.746         275.408           Tax Equity - State Grant         309.281         338.327         388.064         412.575         412.575           Total Und revenue         14.213.005         13.726.740         14.464.010         14.170.579         14.189.613           Expenditures:         Personal Services         38.327         1.94.775         1.893.646         1.87.484         1.961.365           Insurance         2.035.733         1.94.775         1.893.646         1.87.484         1.961.365 <td></td> <td>ACTUAL</td> <td>ACTUAL</td> <td>ACTUAL</td> <td>ACTUAL</td> <td>ACTUAL</td>                                                 |                                              | ACTUAL        | ACTUAL           | ACTUAL       | ACTUAL      | ACTUAL           |
| Real estate taxes         4,177,050         4,082,662         4,009,713         4,073,175         4,345,828           Personal property taxes         1,121,060         1,231,224         1,374,121         1,569,769         1,265,334           Property Taxes         5,905,927         5,916,927         6,037,989         6,254,137         6,204,554           Other Revenues:         5,905,927         5,916,927         6,037,989         6,254,137         6,204,554           Other Revenues:         1,076,653         861,074         766,034         725,336         629,370           Miscellaneous and reimbursements         1,076,653         863,386         547,144         392,446         411,990           Other receipts         234,337         239,040         339,491         325,796         275,648           Tax Equity - State Grant         309,281         339,327         380,058         412,675         412,675           Intergovernmental         5,789,982         5,476,982         7,467,314         7,434,785         7,219,496           Insurance         2,036,738         1,947,756         1,830,464         1,845,82         7,467,314         7,434,785         7,219,496           Insurance         2,036,738         1,947,756         1,936,469 <t< td=""><td></td><td></td><td></td><td></td><td></td><td></td></t<>                                                                         |                                              |               |                  |              |             |                  |
| Personal property taxes         1,212,060         1,231,224         1,374,121         1,589,769         1,265,334           House traiter tax         13,343         14,689         19,335         11,967         16,050           Property Tax Reimbursements         593,867         588,345         554,820         579,228         577,322           Other Revenues:         6,057,969         6,254,137         6,254,137         6,254,137         6,204,554           Other Revenues:         10,76,663         983,366         547,144         332,4246         411,990           Miscalanous and reinbursements         1,076,663         983,386         547,144         332,4246         412,575         412,575           Tax Equity - State Grant         5,769,983         5,477,992         5,396,5234         6,060,289         6,257,117           Total Other Revenue         14,213,005         13,726,740         14,464,010         14,170,579         14,189,613           Expenditures:         Personal Services         7,600,103         7,407,314         7,434,785         7,219,496           Insurance         2,036,738         1,947,756         1,983,646         1,674,348         1,961,356           Personal Services         10,877,568         10,541,770         10,564,836                                                                                                                                |                                              | 4 4 7 7 0 5 0 | 4 000 000        | 4 050 740    | 4 070 475   | 4 0 45 000       |
| House trailer fax         13.943         14.869         19.35         11.967         16.050           Property Taxes         599.387         588.345         584.820         579.228         6.204.554           Other Revenues:         0.037,989         6.254.137         6.204.554         6.037,989         6.254.137         6.204.554           Other Revenues:         0.16.820         861.074         766.034         725.336         629.370           Miscellaneous and reimbursements         1.076.663         893.366         547.144         382.446         411.990           Other receipts         234.337         239.040         339.491         325.766         275.408           Tax Equity State Grant         309.221         339.227         386.058         412.575         412.575           Integovernmental         5.769.983         7.476.98.77         6.385.202         7.916.442         7.985.507           Total Other Revenue         14.213.005         13.726.740         14.464.010         14.170.579         14.189.613           Expenditures:         2036.738         1.947.756         1.833.646         1.874.845         7.219.496           PERS and STRS         1.098.32         1.063.308         1.046.67         9.8688         90.642 <td></td> <td></td> <td>, ,</td> <td>, ,</td> <td></td> <td></td>                                                                                    |                                              |               | , ,              | , ,          |             |                  |
| Property Tax Relimburgements         593.867         583.855         584.820         579.228         577.342           Total Property Taxes         5,905.921         5,905.921         5,916.921         6,003.989         6,254.137         6,204.554           Othor Revenues:         Charges for Services         916,820         861,074         766,034         725,335         629,370           Miscollaneous and reimburgements         1,076,663         893,366         547,144         302,446         411,990           Other receipts         234,337         239,040         339,491         325,796         225,757         412,575         412,575         412,575         412,575         412,575         412,575         412,575         412,575         412,575         412,575         412,575         412,575         412,575         412,575         412,575         412,575         412,575         412,575         412,575         412,575         412,575         412,575         412,575         412,575         412,575         412,575         412,575         412,575         412,575         412,575         412,575         412,575         412,575         412,575         412,575         412,575         413,569         43,613         411,556         425,511         41,66,63         316,636                                                                                                               | ,                                            |               | , ,              |              |             |                  |
| Total Property Taxes         5,905,921         5,916,921         6,037,989         6,254,137         6,204,554           Other Revenues:         Other Revenues:         0         0         0         0         0         0         0         0         0         0         0         0         0         0         0         0         0         0         0         0         0         0         0         0         0         0         0         0         0         0         0         0         0         0         0         0         0         0         0         0         0         0         0         0         0         0         0         0         0         0         0         0         0         0         0         0         0         0         0         0         0         0         0         0         0         0         0         0         0         0         0         0         0         0         0         0         0         0         0         0         0         0         0         0         0         0         0         0         0         0         0         0         0 <t< td=""><td></td><td>,</td><td></td><td></td><td>,</td><td></td></t<>                                                                                                                                                                                                                                         |                                              | ,             |                  |              | ,           |                  |
| Charges for Services         916.820         861.074         766.034         725.336         629.370           Miscellaneous and reimbursements         1,076.663         893,386         547,144         392.446         411,990           Other receipts         224,337         239,040         339,491         325,796         275,408           Tax Equity - State Grant         309.281         339,327         388.058         412,575         412,575           Intergovernmental         5,769,983         5,746,99         6,385,294         6,080,299         6,255,717           Total Other Revenues         14,213,005         13,726,740         14,464,010         14,170,579         14,189,613           Expenditures:         Personal Services         7,600,103         7,431,827         7,467,314         7,434,785         7,219,496           Insurance         2,036,738         1,947,756         1,938,466         1,874,848         1,961,356           Unemployment         11,099,19         1,911.02         2,448,54         1,025,004         10,364,69         93,688         90,843           Unemployment         11,009,19         1,911.02         2,448,54         1,025,004         10,361,034           Other benefits         3,16,88         1,027,566                                                                                                                                                 |                                              |               |                  |              | ,           | ,                |
| Charges for Services         916.820         861.074         766.034         725.336         629.370           Miscellaneous and reimbursements         1,076.663         893,386         547,144         392.446         411,990           Other receipts         224,337         239,040         339,491         325,796         275,408           Tax Equity - State Grant         309.281         339,327         388.058         412,575         412,575           Intergovernmental         5,769,983         5,746,99         6,385,294         6,080,299         6,255,717           Total Other Revenues         14,213,005         13,726,740         14,464,010         14,170,579         14,189,613           Expenditures:         Personal Services         7,600,103         7,431,827         7,467,314         7,434,785         7,219,496           Insurance         2,036,738         1,947,756         1,938,466         1,874,848         1,961,356           Unemployment         11,099,19         1,911.02         2,448,54         1,025,004         10,364,69         93,688         90,843           Unemployment         11,009,19         1,911.02         2,448,54         1,025,004         10,361,034           Other benefits         3,16,88         1,027,566                                                                                                                                                 | Other Powenues                               |               |                  |              |             |                  |
| Miscellaneous and reimbursements         1.076.683         893.386         547.144         392.446         411.990           Other receipts         234.337         239.040         339.491         235.796         275.6408           Tax Equity - State Grant         309.281         339.327         388.058         412.575         6.255.717           Intergovernmental         5.769.983         5.476.992         6.385.294         6.060.289         6.255.717           Total Other Revenues         8.307.083         7.809.819         8.426.022         7.916.442         7.986.8099           Total Und revenue         14.213.005         13.726.740         14.464.010         14.170.579         14.189.613           Expenditures:         Personal Services         3alaries         7.467.314         7.484.785         7.219.496           Insurance         2.036.738         1.947.756         1.893.646         1.874,848         1.961.356           PERS and STRS         1.099.19         1.911.02         2.445.54         13.128.98         20.943.26           Unemployment         11.099.19         1.911.02         2.445.54         13.128.98         20.943.26           Unerplotand Services         393.475         423.561         1.335.269         438.734         389.642 </td <td></td> <td>016 820</td> <td>861.074</td> <td>766 034</td> <td>725 336</td> <td>620 370</td>                             |                                              | 016 820       | 861.074          | 766 034      | 725 336     | 620 370          |
| Other receipts         243.37         299,040         399,491         325,796         275,408           Tax Equity - State Grant         309,281         339,829         339,801         325,796         275,408           Total Other Revenues         8,307,083         7,809,819         8,426,022         7,916,442         7,985,059           Total Other Revenues         14,213,005         13,726,740         14,464,010         14,170,579         14,189,613           Expenditures:         Personal Services         7,600,103         7,431,827         7,467,314         7,434,785         7,219,496           Insurance         2,036,738         1,947,756         1,839,464         1,874,848         1,961,356           Medicare         99,660         95,851         94,667         93,688         90,842           Other benefits         31,636         1,117         20,292         26,180         22,792           Total Personal Services         10,877,568         10,554,836         10,526,042         10,364,034           Other Expenditures         39,3475         423,561         1,335,269         438,734         389,042           Services         37,438,79         3,651,143         2,116,328         2,099,890         1,761,233           Equ                                                                                                                                                         | 5                                            |               |                  | ,            | ,           | ,                |
| Tax Equity- State Grant<br>Intergovermental         309,281<br>5,769,983         5476,992<br>5,769,983         5,886,584<br>5,885,294         412,575         412,575         412,575           Total Other Revenues         8,307,083         5,476,992         5,385,294         6,060,289         6,2255,717           Total Other Revenues         8,307,083         7,809,819         8,486,022         7,916,442         7,988,059           Total fund revenue         14,213,005         13,726,740         14,464,010         14,170,579         14,189,613           Expenditures:         Personal Services         7,600,103         7,431,827         7,467,314         7,434,785         7,219,496           Insurance         2,036,738         1,947,756         1,893,646         1,874,648         1,961,356           PERS and STRS         1,098,332         1,083,308         1,068,469         1,083,411         1,045,601           Medicare         99,660         95,851         94,667         93,688         90,846           Unemployment         11,099,19         1,911,02         2,446,54         13,128,98         20,943,26           Other Expenditures         393,475         423,561         1,335,269         438,734         389,642           Supplies and materials         393,475         4,2                                                                                                          |                                              |               |                  |              |             |                  |
| Intergovernmental<br>Total Other Revenues         5.769.983<br>8.307.083         5.476.992<br>7.809.819         6.385.294<br>8.426.022         6.060.289<br>7.916.442         6.255.717<br>7.985,059           Total fund revenue         14.213.005         13.726.740         14.464.010         14.170.579         14.189.613           Expenditures:<br>Personal Services<br>Salaries         7.600.103<br>2.036.738         7.431.827<br>1.947.756         7.467.314<br>1.933.646         7.434.785<br>1.934.448         7.219.496           Insurance         2.036.738         1.947.756         1.939.646         1.874.848         1.961.356           PERS and STRS         1.098.332         1.063.038         1.066.469         1.083.411         1.045.601           Medicare         99.660         95.851         94.667         93.688         90.848           Unemployment         11.099.19         1.911.02         2.448.54         13.128.98         20.943.26           Other benefits         31.636         1.1.770         10.564.836         10.526.042         10.361.034           Other Expenditures         3.93.475         423.561         1.335.269         438.734         389.642           Supplies and materials         393.475         423.561         1.335.269         438.734         389.642           Survices         3.743.879         <                                                            | •                                            |               |                  |              | ,           |                  |
| Total Other Revenues         8,307,083         7,809,819         8,426,022         7,916,442         7,985,059           Total fund revenue         14,213,005         13,726,740         14,464,010         14,170,579         14,189,613           Expenditures:         Personal Services         Salaries         7,600,103         7,431,827         7,467,314         7,434,785         7,219,496           Insurance         2,036,738         1,947,756         1,893,646         1,874,848         1,961,356           PERS and STRS         1,088,332         1,063,308         1,086,469         1,038,411         1,045,601           Medicare         99,660         95,681         94,667         93,688         90,846           Other benefits         31,636         1,17         2,248,54         13,128,98         20,943,26           Other Expenditures         393,475         423,561         1,335,269         438,734         389,642           Supplies and materials         393,475         423,561         1,335,269         438,734         389,642           Supplies and materials         393,475         4,232,561         1,305,269         438,734         389,642           Supplies and materials         393,475         4,232,561         1,305,269         1,219,8                                                                                                                                        |                                              | ,             | ,                | ,            | ,           | ,                |
| Expenditures:         Personal Services           Salaries         7,600,103         7,431,827         7,467,314         7,434,785         7,219,496           Insurance         2,036,738         1,947,756         1,893,646         1,874,848         1,961,356           PERS and STRS         1,098,332         1,063,308         1,086,469         1,874,848         1,961,356           Other bare of the comployment         11,099,191         1,911,02         2,448,54         13,128,98         20,943,26           Other bare fits         31,636         1,117         20,292         26,180         22,792           Total Personal Services         10,877,568         10,541,770         10,564,836         10,526,042         10,361,034           Other Expenditures         Supplies and materials         393,475         423,561         1,335,269         438,734         389,642           Services         3,743,879         3,661,143         2,116,328         2,099,890         1,761,233           Equipment         1,405         4,899         3,451,926         2,559,843         2,156,973           Total Other Expenditures         15,016,327         14,621,373         14,016,762         13,065,865         12,520,007           Excess of revenues less expenditures                                                                                                                                       | <b>.</b>                                     |               |                  |              |             |                  |
| Personal Services         7,600,103         7,431,827         7,467,314         7,434,785         7,219,496           Insurance         2,036,738         1,947,756         1,893,646         1,874,848         1,961,356           PERS and STRS         1,098,332         1,063,308         1,086,469         1,083,411         1,045,601           Medicare         99,660         95,851         94,667         93,688         90,846           Unemployment         11,099,19         1,117         20,292         26,180         22,792           Total Personal Services         10,877,568         10,541,770         10,564,836         10,526,042         10,361,034           Other Expenditures         393,475         423,561         1,335,269         438,734         389,642           Supplies and materials         393,475         423,561         1,335,269         438,734         389,642           Services         3,743,879         3,651,143         2,116,328         2,099,890         1,761,233           Equipment         1,405         4,899         329         1,219         8,098           Total Expenditures         15,016,327         14,621,373         14,016,762         13,065,885         12,520,007           Excess of revenues less expend                                                                                                                                                         | Total fund revenue                           | 14,213,005    | 13,726,740       | 14,464,010   | 14,170,579  | 14,189,613       |
| Personal Services         7,600,103         7,431,827         7,467,314         7,434,785         7,219,496           Insurance         2,036,738         1,947,756         1,893,646         1,874,848         1,961,356           PERS and STRS         1,098,332         1,063,308         1,086,469         1,083,411         1,045,601           Medicare         99,660         95,851         94,667         93,688         90,846           Unemployment         11,099,19         1,117         20,292         26,180         22,792           Total Personal Services         10,877,568         10,541,770         10,564,836         10,526,042         10,361,034           Other Expenditures         393,475         423,561         1,335,269         438,734         389,642           Supplies and materials         393,475         423,561         1,335,269         438,734         389,642           Services         3,743,879         3,651,143         2,116,328         2,099,890         1,761,233           Equipment         1,405         4,899         329         1,219         8,098           Total Expenditures         15,016,327         14,621,373         14,016,762         13,065,885         12,520,007           Excess of revenues less expend                                                                                                                                                         | <b>_</b>                                     |               |                  |              |             |                  |
| Salaries         7,600,103         7,431,827         7,467,314         7,434,785         7,219,496           Insurance         2,036,738         1,947,756         1,893,646         1,874,848         1,91,356           PERS and STRS         1,098,322         1,063,308         1,086,469         1,083,411         1,045,601           Medicare         99,660         95,851         94,667         93,688         90,846           Unemployment         11,099,19         1,911,02         2,448,54         13,128,98         20,943,26           Other benefits         31,636         1,117         20,292         26,180         22,792           Total Personal Services         10,877,568         10,551,143         2,116,326         10,526,042         10,361,034           Other Expenditures         393,475         423,561         1,335,269         438,734         389,642           Services         3,743,879         3,651,143         2,116,328         2,099,890         1,761,233           Equipment         1,405         4,899         329         1,219         8,098           Total Expenditures         15,016,327         14,621,373         14,016,762         13,065,885         12,520,007           Excess of revenues less expenditures                                                                                                                                                                   | •                                            |               |                  |              |             |                  |
| Insurance         2,036,738         1,947,756         1,893,646         1,874,848         1,961,356           PERS and STRS         1,098,332         1,063,008         1,086,469         1,083,411         1,045,601           Medicare         99,660         95,851         94,667         93,688         90,846           Unemployment         11,099,19         1,911.02         2,448.54         13,128.98         20,943,26           Other benefits         31,636         1,117         20,292         26,160         22,792           Total Personal Services         10,877,568         10,547,770         10,566,436         10,326,042         10,361,034           Other Expenditures         393,475         423,561         1,335,269         438,734         389,642           Supplies and materials         393,475         423,561         1,335,269         438,734         389,642           Services         3,743,879         3,651,143         2,116,328         2,099,890         1,761,233           Equipment         1,405         4,079,603         3,451,926         2,539,843         2,158,973           Total Expenditures         (803,323)         (894,633)         447,248         1,104,694         1,669,607           Other financing uses:<                                                                                                                                                              |                                              | 7 600 103     | 7 /31 827        | 7 467 314    | 7 131 785   | 7 219 496        |
| PERS and STRS         1,098,332         1,063,308         1,086,469         1,083,411         1,045,601           Medicare         99,660         99,861         94,667         93,688         90,846           Unemployment         11,099,19         1,911.02         2,448,54         13,128,98         20,943,26           Other benefits         31,636         1,117         20,292         26,180         22,792           Total Personal Services         10,877,568         10,541,770         10,564,836         10,326,042         10,361,034           Other Expenditures         393,475         423,561         1,335,269         438,734         389,642           Supplies and materials         393,475         4,23,661         1,335,269         438,734         389,642           Services         3,743,879         3,651,143         2,116,328         2,099,890         1,761,233           Equipment         1,405         4,899         329         1,219         8,098           Total Expenditures         (803,323)         (894,633)         447,248         1,104,694         1,669,607           Other financing uses:         Bond and note proceeds         1         2(20,000)         (22,112)         (66,000)         (73,890)           Adv                                                                                                                                                                  |                                              |               |                  |              | , ,         |                  |
| Medicare         99,660         95,851         94,667         93,688         90,846           Unemployment         11,099,19         1,911.02         2,448.54         13,128.98         20,943.26           Other benefits         31,636         1,117         20,292         26,180         22,792           Total Personal Services         10,877,568         10,541,770         10,564,836         10,526,042         10,361,034           Other Expenditures         Supplies and materials         393,475         423,561         1,335,269         438,734         389,642           Services         3,743,879         3,651,143         2,116,328         2,099,890         1,761,233           Equipment         1,405         4,999         329         1,219         8,098           Total Other Expenditures         4,138,759         4,079,603         3,451,926         2,539,843         2,158,973           Total Expenditures         15,016,327         14,621,373         14,016,762         13,065,885         12,520,007           Excess of revenues less expenditures         (803,323)         (894,633)         447,248         1,104,694         1,669,607           Other financing uses:         Bond and note proceeds         -         (20,000)         (22,112) <t< td=""><td></td><td></td><td></td><td></td><td></td><td></td></t<>                                                                         |                                              |               |                  |              |             |                  |
| Unemployment<br>Other benefits         11,099.19<br>31,636         1,117<br>1,117         2,448.54<br>20,292         13,128.98<br>26,180         20,943.26<br>22,792           Total Personal Services         10,877,568         10,541,770         10,564,836         10,526,042         10,361,034           Other Expenditures<br>Supplies and materials         393,475         423,561         1,335,269         438,734         389,642           Services         3,743,879         3,651,143         2,116,328         2,099,990         1,761,233           Equipment         1,405         4,899         329         1,219         8,098           Total Expenditures         15,016,327         14,621,373         14,016,762         13,065,885         12,520,007           Excess of revenues less expenditures         (803,323)         (894,633)         447,248         1,104,694         1,669,607           Other financing uses:<br>Bond and note proceeds<br>Transfer in         26,900         3,809         4,232         4,623         129,389           Total other financing uses         9,565         (10,000)         (12,112)         (66,000)         (73,890)           Advance out         (17,335)         (10,000)         (11,842)         45,233         (71,909)           Excess of revenues over (under) expenditures         (793,757) </td <td></td> <td></td> <td></td> <td></td> <td></td> <td></td> |                                              |               |                  |              |             |                  |
| Other benefitis         31,636         1,117         20,292         26,180         22,792           Total Personal Services         10,877,568         10,541,770         10,564,836         10,526,042         10,361,034           Other Expenditures         Supplies and materials         393,475         423,561         1,335,269         438,734         389,642           Services         3,743,879         3,651,143         2,116,328         2,099,890         1,761,233           Equipment         1,405         4,899         329         1,219         8,098           Total Other Expenditures         4,138,759         4,079,603         3,451,926         2,539,843         2,158,973           Total Expenditures         15,016,327         14,621,373         14,016,762         13,065,885         12,520,007           Excess of revenues less expenditures         (803,323)         (894,633)         447,248         1,104,694         1,669,607           Other financing uses:         Bond and note proceeds         -         (20,000)         (22,112)         (66,000)         (73,890)           Advance out         (17,335)         (10,000)         (10,350)         (10,000)         (141,838)           Total other financing uses         9,565         (18,080)         (                                                                                                                               |                                              | ,             | ,                | ,            | ,           |                  |
| Total Personal Services         10,877,568         10,541,770         10,564,836         10,526,042         10,361,034           Other Expenditures         Supplies and materials         393,475         423,561         1,335,269         438,734         389,642           Services         3,743,879         3,651,143         2,116,328         2,099,890         1,761,233           Equipment         1,405         4,899         329         1,219         8,098           Total Other Expenditures         4,138,759         4,079,603         3,451,926         2,539,843         2,158,973           Total Expenditures         15,016,327         14,621,373         14,016,762         13,065,885         12,520,007           Excess of revenues less expenditures         (803,323)         (894,633)         447,248         1,104,694         1,669,607           Other financing uses:         Bond and note proceeds         7         2(20,000)         (22,112)         (66,000)         (73,890)           Advance out         (17,335)         (10,000)         (10,350)         (10,000)         (141,838)           Total other financing uses         9,565         (18,080)         (11,842)         45,233         (71,909)           Excess of revenues over (under) expenditures         (793,757)                                                                                                                  |                                              |               |                  |              |             |                  |
| Supplies and materials         393,475         423,561         1,335,269         438,734         389,642           Services         3,743,879         3,651,143         2,116,328         2,099,890         1,761,233           Equipment         1,405         4,899         329         1,219         8,098           Total Other Expenditures         4,138,759         4,079,603         3,451,926         2,539,843         2,158,973           Total Expenditures         15,016,327         14,621,373         14,016,762         13,065,885         12,520,007           Excess of revenues less expenditures         (803,323)         (894,633)         447,248         1,104,694         1,669,607           Other financing uses:         Bond and note proceeds         7ransfer in         26,900         3,809         4,232         4,623         129,389           Transfer out         2(20,000)         (22,112)         (66,000)         (73,890)           Advance in         4,133,255         (10,000)         (10,350)         (10,000)         (141,838)           Total other financing uses         9,565         (18,080)         (11,842)         45,233         (71,909)           Excess of revenues over (under) expenditures         (793,757)         (912,713)         435,406                                                                                                                                  | Total Personal Services                      | 10,877,568    | 10,541,770       | 10,564,836   |             | 10,361,034       |
| Supplies and materials         393,475         423,561         1,335,269         438,734         389,642           Services         3,743,879         3,651,143         2,116,328         2,099,890         1,761,233           Equipment         1,405         4,899         329         1,219         8,098           Total Other Expenditures         4,138,759         4,079,603         3,451,926         2,539,843         2,158,973           Total Expenditures         15,016,327         14,621,373         14,016,762         13,065,885         12,520,007           Excess of revenues less expenditures         (803,323)         (894,633)         447,248         1,104,694         1,669,607           Other financing uses:         Bond and note proceeds         7ransfer in         26,900         3,809         4,232         4,623         129,389           Transfer out         2(20,000)         (22,112)         (66,000)         (73,890)           Advance in         4,133,255         (10,000)         (10,350)         (10,000)         (141,838)           Total other financing uses         9,565         (18,080)         (11,842)         45,233         (71,909)           Excess of revenues over (under) expenditures         (793,757)         (912,713)         435,406                                                                                                                                  | Other Expenditures                           |               |                  |              |             |                  |
| Services         3,743,879         3,651,143         2,116,328         2,099,890         1,761,233           Equipment         1,405         4,899         329         1,219         8,098           Total Other Expenditures         4,138,759         4,079,603         3,451,926         2,539,843         2,158,973           Total Expenditures         15,016,327         14,621,373         14,016,762         13,065,885         12,520,007           Excess of revenues less expenditures         (803,323)         (894,633)         447,248         1,104,694         1,669,607           Other financing uses:         Bond and note proceeds         -         (20,000)         (22,112)         (66,000)         (73,890)           Advance in         -         8,112         16,387         116,610         14,430           Advance out         (17,335)         (10,000)         (11,842)         45,233         (71,909)           Excess of revenues over (under) expenditures         (793,757)         (912,713)         435,406         1,149,927         1,597,697           Beginning fund balance, January 1         9,290,899         10,203,612         9,768,206         8,618,279         7,020,582           Bending fund balance, December 31         8,497,142         9,290,899         10,                                                                                                                      | •                                            | 393,475       | 423,561          | 1,335,269    | 438,734     | 389,642          |
| Total Other Expenditures         4,138,759         4,079,603         3,451,926         2,539,843         2,158,973           Total Expenditures         15,016,327         14,621,373         14,016,762         13,065,885         12,520,007           Excess of revenues less expenditures         (803,323)         (894,633)         447,248         1,104,694         1,669,607           Other financing uses:         Bond and note proceeds         26,900         3,809         4,232         4,623         129,389           Transfer in         26,900         3,809         4,232         4,623         129,389           Transfer out         -         (20,000)         (22,112)         (66,000)         (73,890)           Advance in         -         8,112         16,387         116,610         14,430           Advance out         (17,335)         (10,000)         (11,842)         45,233         (71,909)           Excess of revenues over (under) expenditures         (793,757)         (912,713)         435,406         1,149,927         1,597,697           Beginning fund balance, January 1         9,290,899         10,203,612         9,768,206         8,618,279         7,020,582           Ending fund balance, December 31         9,497,142         9,290,899         10,203,612                                                                                                                      | ••                                           |               |                  |              | 2,099,890   |                  |
| Total Expenditures         15,016,327         14,621,373         14,016,762         13,065,885         12,520,007           Excess of revenues less expenditures         (803,323)         (894,633)         447,248         1,104,694         1,669,607           Other financing uses:<br>Bond and note proceeds<br>Transfer in         26,900         3,809         4,232         4,623         129,389           Transfer out         2         (20,000)         (22,112)         (66,000)         (73,890)           Advance in         -         8,112         16,387         116,610         14,430           Advance out         (17,335)         (10,000)         (10,350)         (10,000)         (141,838)           Total other financing uses         9,565         (18,080)         (11,842)         45,233         (71,909)           Excess of revenues over (under) expenditures         (793,757)         (912,713)         435,406         1,149,927         1,597,697           Beginning fund balance, January 1         9,290,899         10,203,612         9,768,206         8,618,279         7,020,582           Ending fund balance, December 31         8,497,142         9,290,899         10,203,612         9,768,206         8,618,279           Outstanding encumbrances         -         -         - <td>Equipment</td> <td>1,405</td> <td>4,899</td> <td>329</td> <td>1,219</td> <td>8,098</td>               | Equipment                                    | 1,405         | 4,899            | 329          | 1,219       | 8,098            |
| Excess of revenues less expenditures         (803,323)         (894,633)         447,248         1,104,694         1,669,607           Other financing uses:         Bond and note proceeds         Transfer in         26,900         3,809         4,232         4,623         129,389           Transfer out         -         (20,000)         (22,112)         (66,000)         (73,890)           Advance in         -         8,112         16,387         116,610         14,430           Advance out         (17,335)         (10,000)         (10,350)         (10,000)         (141,838)           Total other financing uses         9,565         (18,080)         (11,842)         45,233         (71,909)           Excess of revenues over (under) expenditures         (793,757)         (912,713)         435,406         1,149,927         1,597,697           Beginning fund balance, January 1         9,290,899         10,203,612         9,768,206         8,618,279         7,020,582           Ending fund balance, December 31         8,497,142         9,290,899         10,203,612         9,768,206         8,618,279           Outstanding encumbrances         -         -         -         -         -         -                                                                                                                                                                                               | Total Other Expenditures                     | 4,138,759     | 4,079,603        | 3,451,926    | 2,539,843   | 2,158,973        |
| Other financing uses:         Bond and note proceeds         Transfer in       26,900       3,809       4,232       4,623       129,389         Transfer out       -       (20,000)       (22,112)       (66,000)       (73,890)         Advance in       -       8,112       16,387       116,610       14,430         Advance out       (17,335)       (10,000)       (10,350)       (10,000)       (141,838)         Total other financing uses       9,565       (18,080)       (11,842)       45,233       (71,909)         Excess of revenues over (under) expenditures       (793,757)       (912,713)       435,406       1,149,927       1,597,697         Beginning fund balance, January 1       9,290,899       10,203,612       9,768,206       8,618,279       7,020,582         Ending fund balance, December 31       8,497,142       9,290,899       10,203,612       9,768,206       8,618,279         Outstanding encumbrances       -       -       -       -       -       -                                                                                                                                                                                                                                                                                                                                                                                                                                                  | Total Expenditures                           | 15,016,327    | 14,621,373       | 14,016,762   | 13,065,885  | 12,520,007       |
| Bond and note proceeds           Transfer in         26,900         3,809         4,232         4,623         129,389           Transfer out         -         (20,000)         (22,112)         (66,000)         (73,890)           Advance in         -         8,112         16,387         116,610         14,430           Advance out         (17,335)         (10,000)         (10,350)         (10,000)         (141,838)           Total other financing uses         9,565         (18,080)         (11,842)         45,233         (71,909)           Excess of revenues over (under) expenditures         (793,757)         (912,713)         435,406         1,149,927         1,597,697           Beginning fund balance, January 1         9,290,899         10,203,612         9,768,206         8,618,279         7,020,582           Ending fund balance, December 31         8,497,142         9,290,899         10,203,612         9,768,206         8,618,279           Outstanding encumbrances         -         -         -         -         -         -                                                                                                                                                                                                                                                                                                                                                                  | Excess of revenues less expenditures         | (803,323)     | (894,633)        | 447,248      | 1,104,694   | 1,669,607        |
| Bond and note proceeds           Transfer in         26,900         3,809         4,232         4,623         129,389           Transfer out         -         (20,000)         (22,112)         (66,000)         (73,890)           Advance in         -         8,112         16,387         116,610         14,430           Advance out         (17,335)         (10,000)         (10,350)         (10,000)         (141,838)           Total other financing uses         9,565         (18,080)         (11,842)         45,233         (71,909)           Excess of revenues over (under) expenditures         (793,757)         (912,713)         435,406         1,149,927         1,597,697           Beginning fund balance, January 1         9,290,899         10,203,612         9,768,206         8,618,279         7,020,582           Ending fund balance, December 31         8,497,142         9,290,899         10,203,612         9,768,206         8,618,279           Outstanding encumbrances         -         -         -         -         -         -                                                                                                                                                                                                                                                                                                                                                                  | Other financing uses:                        |               |                  |              |             |                  |
| Transfer out       -       (20,000)       (22,112)       (66,000)       (73,890)         Advance in       -       8,112       16,387       116,610       14,430         Advance out       (17,335)       (10,000)       (10,350)       (10,000)       (141,838)         Total other financing uses       9,565       (18,080)       (11,842)       45,233       (71,909)         Excess of revenues over (under) expenditures       (793,757)       (912,713)       435,406       1,149,927       1,597,697         Beginning fund balance, January 1       9,290,899       10,203,612       9,768,206       8,618,279       7,020,582         Ending fund balance, December 31       8,497,142       9,290,899       10,203,612       9,768,206       8,618,279         Outstanding encumbrances       -       -       -       -       -       -                                                                                                                                                                                                                                                                                                                                                                                                                                                                                                                                                                                                  | -                                            |               |                  |              |             |                  |
| Advance in       -       8,112       16,387       116,610       14,430         Advance out       (17,335)       (10,000)       (10,350)       (10,000)       (141,838)         Total other financing uses       9,565       (18,080)       (11,842)       45,233       (71,909)         Excess of revenues over (under) expenditures       (793,757)       (912,713)       435,406       1,149,927       1,597,697         Beginning fund balance, January 1       9,290,899       10,203,612       9,768,206       8,618,279       7,020,582         Ending fund balance, December 31       8,497,142       9,290,899       10,203,612       9,768,206       8,618,279         Outstanding encumbrances       -       -       -       -       -       -                                                                                                                                                                                                                                                                                                                                                                                                                                                                                                                                                                                                                                                                                           | Transfer in                                  | 26,900        | 3,809            | 4,232        | 4,623       | 129,389          |
| Advance out<br>Total other financing uses       (17,335)<br>9,565       (10,000)<br>(18,080)       (10,350)<br>(11,842)       (10,000)<br>45,233       (141,838)<br>(71,909)         Excess of revenues over (under) expenditures       (793,757)       (912,713)       435,406       1,149,927       1,597,697         Beginning fund balance, January 1<br>Ending fund balance, December 31       9,290,899       10,203,612       9,768,206       8,618,279       7,020,582         Outstanding encumbrances       -       -       -       -       -       -       -                                                                                                                                                                                                                                                                                                                                                                                                                                                                                                                                                                                                                                                                                                                                                                                                                                                                            | Transfer out                                 | -             | (20,000)         | (22,112)     | (66,000)    | (73,890)         |
| Total other financing uses         9,565         (18,080)         (11,842)         45,233         (71,909)           Excess of revenues over (under) expenditures         (793,757)         (912,713)         435,406         1,149,927         1,597,697           Beginning fund balance, January 1         9,290,899         10,203,612         9,768,206         8,618,279         7,020,582           Ending fund balance, December 31         8,497,142         9,290,899         10,203,612         9,768,206         8,618,279           Outstanding encumbrances         -         -         -         -         -         -                                                                                                                                                                                                                                                                                                                                                                                                                                                                                                                                                                                                                                                                                                                                                                                                              | Advance in                                   | -             | 8,112            | 16,387       | 116,610     | 14,430           |
| Excess of revenues over (under) expenditures         (793,757)         (912,713)         435,406         1,149,927         1,597,697           Beginning fund balance, January 1         9,290,899         10,203,612         9,768,206         8,618,279         7,020,582           Ending fund balance, December 31         8,497,142         9,290,899         10,203,612         9,768,206         8,618,279           Outstanding encumbrances         -         -         -         -         -         -                                                                                                                                                                                                                                                                                                                                                                                                                                                                                                                                                                                                                                                                                                                                                                                                                                                                                                                                   | Advance out                                  | (17,335)      |                  | (10,350)     |             | (141,838)        |
| Beginning fund balance, January 1         9,290,899         10,203,612         9,768,206         8,618,279         7,020,582           Ending fund balance, December 31         8,497,142         9,290,899         10,203,612         9,768,206         8,618,279           Outstanding encumbrances         -         -         -         -         -         -                                                                                                                                                                                                                                                                                                                                                                                                                                                                                                                                                                                                                                                                                                                                                                                                                                                                                                                                                                                                                                                                                  | Total other financing uses                   | 9,565         | (18,080)         | (11,842)     | 45,233      | (71,909)         |
| Ending fund balance, December 31         8,497,142         9,290,899         10,203,612         9,768,206         8,618,279           Outstanding encumbrances         -         -         -         -         -         -         -         -         -         -         -         -         -         -         -         -         -         -         -         -         -         -         -         -         -         -         -         -         -         -         -         -         -         -         -         -         -         -         -         -         -         -         -         -         -         -         -         -         -         -         -         -         -         -         -         -         -         -         -         -         -         -         -         -         -         -         -         -         -         -         -         -         -         -         -         -         -         -         -         -         -         -         -         -         -         -         -         -         -         -         -         -         -         -                                                                                                                                                                                                                                                                                                         | Excess of revenues over (under) expenditures | (793,757)     | (912,713)        | 435,406      | 1,149,927   | 1,597,697        |
| Ending fund balance, December 31         8,497,142         9,290,899         10,203,612         9,768,206         8,618,279           Outstanding encumbrances         -         -         -         -         -         -         -         -         -         -         -         -         -         -         -         -         -         -         -         -         -         -         -         -         -         -         -         -         -         -         -         -         -         -         -         -         -         -         -         -         -         -         -         -         -         -         -         -         -         -         -         -         -         -         -         -         -         -         -         -         -         -         -         -         -         -         -         -         -         -         -         -         -         -         -         -         -         -         -         -         -         -         -         -         -         -         -         -         -         -         -         -         -         -                                                                                                                                                                                                                                                                                                         | Beginning fund balance, January 1            | 9,290.899     | 10,203.612       | 9,768.206    | 8,618.279   | 7,020.582        |
|                                                                                                                                                                                                                                                                                                                                                                                                                                                                                                                                                                                                                                                                                                                                                                                                                                                                                                                                                                                                                                                                                                                                                                                                                                                                                                                                                                                                                                                    | Ending fund balance, December 31             |               |                  |              |             |                  |
|                                                                                                                                                                                                                                                                                                                                                                                                                                                                                                                                                                                                                                                                                                                                                                                                                                                                                                                                                                                                                                                                                                                                                                                                                                                                                                                                                                                                                                                    |                                              | \$8,497,142   | -<br>\$9,290,899 | \$10,203,612 | \$9,768,206 | -<br>\$8,618,279 |