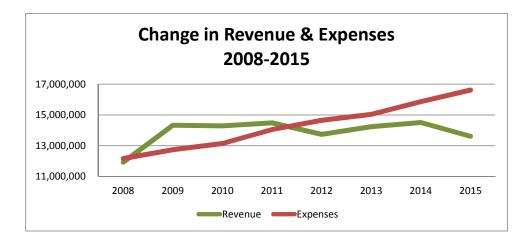

### ALLEN COUNTY, OHIO STATEMENT OF CASH RECEIPTS & DISBURSEMENTS DEVELOPMENTAL DISABILITIES (FUND 2018)

| ACTUAL         ACTUAL<                                                                                                                                |                                              | 2013          | 2012             | 2011         | 2010        | 2009             |
|----------------------------------------------------------------------------------------------------------------------------------------------------------------------------------------------------------------------------------------------------------------------------------------------------------------------------------------------------------------------------------------------------------------------------------------------------------------------------------------------------------------------------------------------------------------------------------------------------------------------------------------------------------------------------------------------------------------------------------------------------------------------------------------------------------------------------------------------------------------------------------------------------------------------------------------------------------------------------------------------------------------------------------------------------------------------------------------------------------------------------------------------------------------------------------------------------------------------------------------------------------------------------------------------------------------------------------------------------------------------------------------------------------------------------------------------------|----------------------------------------------|---------------|------------------|--------------|-------------|------------------|
| Property Taxes         4.177.050         4.082.662         4.059.713         4.073.175         4.345.828           Personal property taxes         1.121.060         1.231.224         1.374.121         1.589.769         1.265.334           House trainer tax         593.867         5.89.845         564.820         579.228         577.322           Other Revenues:         6.905.921         6.907.989         6.254.137         6.204.554           Other Revenues:         10.76.663         883.365         547.144         322.446         411.990           Other revenues:         10.76.663         883.366         547.144         322.446         412.575           Other revenues:         10.76.693         5.43.807         288.046         339.41         325.746         275.408           Tax Equity - State Grant         309.281         338.327         388.064         412.575         412.575           Total Und revenue         14.213.005         13.726.740         14.464.010         14.170.579         14.189.613           Expenditures:         Personal Services         38.327         1.94.775         1.893.646         1.87.484         1.961.365           Insurance         2.035.733         1.94.775         1.893.646         1.87.484         1.961.365 <td></td> <td>ACTUAL</td> <td>ACTUAL</td> <td>ACTUAL</td> <td>ACTUAL</td> <td>ACTUAL</td>                                                 |                                              | ACTUAL        | ACTUAL           | ACTUAL       | ACTUAL      | ACTUAL           |
| Real estate taxes         4,177,050         4,082,662         4,009,713         4,073,175         4,345,828           Personal property taxes         1,121,060         1,231,224         1,374,121         1,569,769         1,265,334           Property Taxes         5,905,927         5,916,927         6,037,989         6,254,137         6,204,554           Other Revenues:         5,905,927         5,916,927         6,037,989         6,254,137         6,204,554           Other Revenues:         1,076,653         861,074         766,034         725,336         629,370           Miscellaneous and reimbursements         1,076,653         863,386         547,144         392,446         411,990           Other receipts         234,337         239,040         339,491         325,796         275,648           Tax Equity - State Grant         309,281         339,327         380,058         412,675         412,675           Intergovernmental         5,789,982         5,476,982         7,467,314         7,434,785         7,219,496           Insurance         2,036,738         1,947,756         1,830,464         1,845,82         7,467,314         7,434,785         7,219,496           Insurance         2,036,738         1,947,756         1,936,469 <t< td=""><td></td><td></td><td></td><td></td><td></td><td></td></t<>                                                                         |                                              |               |                  |              |             |                  |
| Personal property taxes         1,212,060         1,231,224         1,374,121         1,589,769         1,265,334           House traiter tax         13,343         14,689         19,335         11,967         16,050           Property Tax Reimbursements         593,867         588,345         554,820         579,228         577,322           Other Revenues:         6,057,969         6,254,137         6,254,137         6,254,137         6,204,554           Other Revenues:         10,76,663         983,366         547,144         332,4246         411,990           Miscalanous and reinbursements         1,076,663         983,386         547,144         332,4246         412,575         412,575           Tax Equity - State Grant         5,769,983         5,477,992         5,396,5234         6,060,289         6,257,117           Total Other Revenue         14,213,005         13,726,740         14,464,010         14,170,579         14,189,613           Expenditures:         Personal Services         7,600,103         7,407,314         7,434,785         7,219,496           Insurance         2,036,738         1,947,756         1,983,646         1,674,348         1,961,356           Personal Services         10,877,568         10,541,770         10,564,836                                                                                                                                |                                              | 4 4 7 7 0 5 0 | 4 000 000        | 4 050 740    | 4 070 475   | 4 0 45 000       |
| House trailer fax         13.943         14.869         19.35         11.967         16.050           Property Taxes         599.387         588.345         584.820         579.228         6.204.554           Other Revenues:         0.037,989         6.254.137         6.204.554         6.037,989         6.254.137         6.204.554           Other Revenues:         0.16.820         861.074         766.034         725.336         629.370           Miscellaneous and reimbursements         1.076.663         893.366         547.144         382.446         411.990           Other receipts         234.337         239.040         339.491         325.766         275.408           Tax Equity State Grant         309.221         339.227         386.058         412.575         412.575           Integovernmental         5.769.983         7.476.98.77         6.385.202         7.916.442         7.985.507           Total Other Revenue         14.213.005         13.726.740         14.464.010         14.170.579         14.189.613           Expenditures:         2036.738         1.947.756         1.833.646         1.874.845         7.219.496           PERS and STRS         1.098.32         1.063.308         1.046.67         9.8688         90.642 <td></td> <td></td> <td>, ,</td> <td>, ,</td> <td></td> <td></td>                                                                                    |                                              |               | , ,              | , ,          |             |                  |
| Property Tax Relimburgements         593.867         583.855         584.820         579.228         577.342           Total Property Taxes         5,905.921         5,905.921         5,916.921         6,003.989         6,254.137         6,204.554           Othor Revenues:         Charges for Services         916,820         861,074         766,034         725,335         629,370           Miscollaneous and reimburgements         1,076,663         893,366         547,144         302,446         411,990           Other receipts         234,337         239,040         339,491         325,796         225,757         412,575         412,575         412,575         412,575         412,575         412,575         412,575         412,575         412,575         412,575         412,575         412,575         412,575         412,575         412,575         412,575         412,575         412,575         412,575         412,575         412,575         412,575         412,575         412,575         412,575         412,575         412,575         412,575         412,575         412,575         412,575         412,575         412,575         412,575         412,575         412,575         413,569         43,613         411,556         425,511         41,66,63         316,636                                                                                                               | ,                                            |               | , ,              |              |             |                  |
| Total Property Taxes         5,905,921         5,916,921         6,037,989         6,254,137         6,204,554           Other Revenues:         Other Revenues:         0         0         0         0         0         0         0         0         0         0         0         0         0         0         0         0         0         0         0         0         0         0         0         0         0         0         0         0         0         0         0         0         0         0         0         0         0         0         0         0         0         0         0         0         0         0         0         0         0         0         0         0         0         0         0         0         0         0         0         0         0         0         0         0         0         0         0         0         0         0         0         0         0         0         0         0         0         0         0         0         0         0         0         0         0         0         0         0         0         0         0         0         0 <t< td=""><td></td><td>,</td><td></td><td></td><td>,</td><td></td></t<>                                                                                                                                                                                                                                         |                                              | ,             |                  |              | ,           |                  |
| Charges for Services         916.820         861.074         766.034         725.336         629.370           Miscellaneous and reimbursements         1,076.663         893,386         547,144         392.446         411,990           Other receipts         224,337         239,040         339,491         325,796         275,408           Tax Equity - State Grant         309.281         339,327         388.058         412,575         412,575           Intergovernmental         5,769,983         5,746,99         6,385,294         6,080,299         6,255,717           Total Other Revenues         14,213,005         13,726,740         14,464,010         14,170,579         14,189,613           Expenditures:         Personal Services         7,600,103         7,431,827         7,467,314         7,434,785         7,219,496           Insurance         2,036,738         1,947,756         1,938,466         1,874,848         1,961,356           Unemployment         11,099,19         1,911.02         2,448,54         1,025,004         10,364,69         93,688         90,843           Unemployment         11,009,19         1,911.02         2,448,54         1,025,004         10,361,034           Other benefits         3,16,88         1,027,566                                                                                                                                                 |                                              |               |                  |              | ,           | ,                |
| Charges for Services         916.820         861.074         766.034         725.336         629.370           Miscellaneous and reimbursements         1,076.663         893,386         547,144         392.446         411,990           Other receipts         224,337         239,040         339,491         325,796         275,408           Tax Equity - State Grant         309.281         339,327         388.058         412,575         412,575           Intergovernmental         5,769,983         5,746,99         6,385,294         6,080,299         6,255,717           Total Other Revenues         14,213,005         13,726,740         14,464,010         14,170,579         14,189,613           Expenditures:         Personal Services         7,600,103         7,431,827         7,467,314         7,434,785         7,219,496           Insurance         2,036,738         1,947,756         1,938,466         1,874,848         1,961,356           Unemployment         11,099,19         1,911.02         2,448,54         1,025,004         10,364,69         93,688         90,843           Unemployment         11,009,19         1,911.02         2,448,54         1,025,004         10,361,034           Other benefits         3,16,88         1,027,566                                                                                                                                                 | Other Powenues                               |               |                  |              |             |                  |
| Miscellaneous and reimbursements         1.076.683         893.386         547.144         392.446         411.990           Other receipts         234.337         239.040         339.491         235.796         275.6408           Tax Equity - State Grant         309.281         339.327         388.058         412.575         6.255.717           Intergovernmental         5.769.983         5.476.992         6.385.294         6.060.289         6.255.717           Total Other Revenues         8.307.083         7.809.819         8.426.022         7.916.442         7.986.8099           Total Und revenue         14.213.005         13.726.740         14.464.010         14.170.579         14.189.613           Expenditures:         Personal Services         3alaries         7.467.314         7.484.785         7.219.496           Insurance         2.036.738         1.947.756         1.893.646         1.874,848         1.961.356           PERS and STRS         1.099.19         1.911.02         2.445.54         13.128.98         20.943.26           Unemployment         11.099.19         1.911.02         2.445.54         13.128.98         20.943.26           Unerplotand Services         393.475         423.561         1.335.269         438.734         389.642 </td <td></td> <td>016 820</td> <td>861.074</td> <td>766 034</td> <td>725 336</td> <td>620 370</td>                             |                                              | 016 820       | 861.074          | 766 034      | 725 336     | 620 370          |
| Other receipts         243.37         299,040         399,491         325,796         275,408           Tax Equity - State Grant         309,281         339,829         339,801         325,796         275,408           Total Other Revenues         8,307,083         7,809,819         8,426,022         7,916,442         7,985,059           Total Other Revenues         14,213,005         13,726,740         14,464,010         14,170,579         14,189,613           Expenditures:         Personal Services         7,600,103         7,431,827         7,467,314         7,434,785         7,219,496           Insurance         2,036,738         1,947,756         1,839,464         1,874,848         1,961,356           Medicare         99,660         95,851         94,667         93,688         90,842           Other benefits         31,636         1,117         20,292         26,180         22,792           Total Personal Services         10,877,568         10,554,836         10,526,042         10,364,034           Other Expenditures         39,3475         423,561         1,335,269         438,734         389,042           Services         37,438,79         3,651,143         2,116,328         2,099,890         1,761,233           Equ                                                                                                                                                         | 5                                            |               |                  | ,            | ,           | ,                |
| Tax Equity- State Grant<br>Intergovermental         309,281<br>5,769,983         5476,992<br>5,769,983         5,886,584<br>5,885,294         412,575         412,575         412,575           Total Other Revenues         8,307,083         5,476,992         5,385,294         6,060,289         6,2255,717           Total Other Revenues         8,307,083         7,809,819         8,486,022         7,916,442         7,988,059           Total fund revenue         14,213,005         13,726,740         14,464,010         14,170,579         14,189,613           Expenditures:         Personal Services         7,600,103         7,431,827         7,467,314         7,434,785         7,219,496           Insurance         2,036,738         1,947,756         1,893,646         1,874,648         1,961,356           PERS and STRS         1,098,332         1,083,308         1,068,469         1,083,411         1,045,601           Medicare         99,660         95,851         94,667         93,688         90,846           Unemployment         11,099,19         1,911,02         2,446,54         13,128,98         20,943,26           Other Expenditures         393,475         423,561         1,335,269         438,734         389,642           Supplies and materials         393,475         4,2                                                                                                          |                                              |               |                  |              |             |                  |
| Intergovernmental<br>Total Other Revenues         5.769.983<br>8.307.083         5.476.992<br>7.809.819         6.385.294<br>8.426.022         6.060.289<br>7.916.442         6.255.717<br>7.985,059           Total fund revenue         14.213.005         13.726.740         14.464.010         14.170.579         14.189.613           Expenditures:<br>Personal Services<br>Salaries         7.600.103<br>2.036.738         7.431.827<br>1.947.756         7.467.314<br>1.933.646         7.434.785<br>1.934.448         7.219.496           Insurance         2.036.738         1.947.756         1.939.646         1.874.848         1.961.356           PERS and STRS         1.098.332         1.063.038         1.066.469         1.083.411         1.045.601           Medicare         99.660         95.851         94.667         93.688         90.848           Unemployment         11.099.19         1.911.02         2.448.54         13.128.98         20.943.26           Other benefits         31.636         1.1.770         10.564.836         10.526.042         10.361.034           Other Expenditures         3.93.475         423.561         1.335.269         438.734         389.642           Supplies and materials         393.475         423.561         1.335.269         438.734         389.642           Survices         3.743.879         <                                                            | •                                            |               |                  |              | ,           |                  |
| Total Other Revenues         8,307,083         7,809,819         8,426,022         7,916,442         7,985,059           Total fund revenue         14,213,005         13,726,740         14,464,010         14,170,579         14,189,613           Expenditures:         Personal Services         Salaries         7,600,103         7,431,827         7,467,314         7,434,785         7,219,496           Insurance         2,036,738         1,947,756         1,893,646         1,874,848         1,961,356           PERS and STRS         1,088,332         1,063,308         1,086,469         1,038,411         1,045,601           Medicare         99,660         95,681         94,667         93,688         90,846           Other benefits         31,636         1,17         2,248,54         13,128,98         20,943,26           Other Expenditures         393,475         423,561         1,335,269         438,734         389,642           Supplies and materials         393,475         423,561         1,335,269         438,734         389,642           Supplies and materials         393,475         4,232,561         1,305,269         438,734         389,642           Supplies and materials         393,475         4,232,561         1,305,269         1,219,8                                                                                                                                        |                                              | ,             | ,                | ,            | ,           | ,                |
| Expenditures:         Personal Services           Salaries         7,600,103         7,431,827         7,467,314         7,434,785         7,219,496           Insurance         2,036,738         1,947,756         1,893,646         1,874,848         1,961,356           PERS and STRS         1,098,332         1,063,308         1,086,469         1,874,848         1,961,356           Other bare of the comployment         11,099,191         1,911,02         2,448,54         13,128,98         20,943,26           Other bare fits         31,636         1,117         20,292         26,180         22,792           Total Personal Services         10,877,568         10,541,770         10,564,836         10,526,042         10,361,034           Other Expenditures         Supplies and materials         393,475         423,561         1,335,269         438,734         389,642           Services         3,743,879         3,661,143         2,116,328         2,099,890         1,761,233           Equipment         1,405         4,899         3,451,926         2,559,843         2,156,973           Total Other Expenditures         15,016,327         14,621,373         14,016,762         13,065,865         12,520,007           Excess of revenues less expenditures                                                                                                                                       | <b>.</b>                                     |               |                  |              |             |                  |
| Personal Services         7,600,103         7,431,827         7,467,314         7,434,785         7,219,496           Insurance         2,036,738         1,947,756         1,893,646         1,874,848         1,961,356           PERS and STRS         1,098,332         1,063,308         1,086,469         1,083,411         1,045,601           Medicare         99,660         95,851         94,667         93,688         90,846           Unemployment         11,099,19         1,117         20,292         26,180         22,792           Total Personal Services         10,877,568         10,541,770         10,564,836         10,526,042         10,361,034           Other Expenditures         393,475         423,561         1,335,269         438,734         389,642           Supplies and materials         393,475         423,561         1,335,269         438,734         389,642           Services         3,743,879         3,651,143         2,116,328         2,099,890         1,761,233           Equipment         1,405         4,899         329         1,219         8,098           Total Expenditures         15,016,327         14,621,373         14,016,762         13,065,885         12,520,007           Excess of revenues less expend                                                                                                                                                         | Total fund revenue                           | 14,213,005    | 13,726,740       | 14,464,010   | 14,170,579  | 14,189,613       |
| Personal Services         7,600,103         7,431,827         7,467,314         7,434,785         7,219,496           Insurance         2,036,738         1,947,756         1,893,646         1,874,848         1,961,356           PERS and STRS         1,098,332         1,063,308         1,086,469         1,083,411         1,045,601           Medicare         99,660         95,851         94,667         93,688         90,846           Unemployment         11,099,19         1,117         20,292         26,180         22,792           Total Personal Services         10,877,568         10,541,770         10,564,836         10,526,042         10,361,034           Other Expenditures         393,475         423,561         1,335,269         438,734         389,642           Supplies and materials         393,475         423,561         1,335,269         438,734         389,642           Services         3,743,879         3,651,143         2,116,328         2,099,890         1,761,233           Equipment         1,405         4,899         329         1,219         8,098           Total Expenditures         15,016,327         14,621,373         14,016,762         13,065,885         12,520,007           Excess of revenues less expend                                                                                                                                                         | <b>_</b>                                     |               |                  |              |             |                  |
| Salaries         7,600,103         7,431,827         7,467,314         7,434,785         7,219,496           Insurance         2,036,738         1,947,756         1,893,646         1,874,848         1,91,356           PERS and STRS         1,098,322         1,063,308         1,086,469         1,083,411         1,045,601           Medicare         99,660         95,851         94,667         93,688         90,846           Unemployment         11,099,19         1,911,02         2,448,54         13,128,98         20,943,26           Other benefits         31,636         1,117         20,292         26,180         22,792           Total Personal Services         10,877,568         10,551,143         2,116,326         10,526,042         10,361,034           Other Expenditures         393,475         423,561         1,335,269         438,734         389,642           Services         3,743,879         3,651,143         2,116,328         2,099,890         1,761,233           Equipment         1,405         4,899         329         1,219         8,098           Total Expenditures         15,016,327         14,621,373         14,016,762         13,065,885         12,520,007           Excess of revenues less expenditures                                                                                                                                                                   | •                                            |               |                  |              |             |                  |
| Insurance         2,036,738         1,947,756         1,893,646         1,874,848         1,961,356           PERS and STRS         1,098,332         1,063,008         1,086,469         1,083,411         1,045,601           Medicare         99,660         95,851         94,667         93,688         90,846           Unemployment         11,099,19         1,911.02         2,448.54         13,128.98         20,943,26           Other benefits         31,636         1,117         20,292         26,160         22,792           Total Personal Services         10,877,568         10,547,770         10,566,436         10,326,042         10,361,034           Other Expenditures         393,475         423,561         1,335,269         438,734         389,642           Supplies and materials         393,475         423,561         1,335,269         438,734         389,642           Services         3,743,879         3,651,143         2,116,328         2,099,890         1,761,233           Equipment         1,405         4,079,603         3,451,926         2,539,843         2,158,973           Total Expenditures         (803,323)         (894,633)         447,248         1,104,694         1,669,607           Other financing uses:<                                                                                                                                                              |                                              | 7 600 103     | 7 /31 827        | 7 467 314    | 7 131 785   | 7 219 496        |
| PERS and STRS         1,098,332         1,063,308         1,086,469         1,083,411         1,045,601           Medicare         99,660         99,861         94,667         93,688         90,846           Unemployment         11,099,19         1,911.02         2,448,54         13,128,98         20,943,26           Other benefits         31,636         1,117         20,292         26,180         22,792           Total Personal Services         10,877,568         10,541,770         10,564,836         10,326,042         10,361,034           Other Expenditures         393,475         423,561         1,335,269         438,734         389,642           Supplies and materials         393,475         4,23,661         1,335,269         438,734         389,642           Services         3,743,879         3,651,143         2,116,328         2,099,890         1,761,233           Equipment         1,405         4,899         329         1,219         8,098           Total Expenditures         (803,323)         (894,633)         447,248         1,104,694         1,669,607           Other financing uses:         Bond and note proceeds         1         2(20,000)         (22,112)         (66,000)         (73,890)           Adv                                                                                                                                                                  |                                              |               |                  |              | , ,         |                  |
| Medicare         99,660         95,851         94,667         93,688         90,846           Unemployment         11,099,19         1,911.02         2,448.54         13,128.98         20,943.26           Other benefits         31,636         1,117         20,292         26,180         22,792           Total Personal Services         10,877,568         10,541,770         10,564,836         10,526,042         10,361,034           Other Expenditures         Supplies and materials         393,475         423,561         1,335,269         438,734         389,642           Services         3,743,879         3,651,143         2,116,328         2,099,890         1,761,233           Equipment         1,405         4,999         329         1,219         8,098           Total Other Expenditures         4,138,759         4,079,603         3,451,926         2,539,843         2,158,973           Total Expenditures         15,016,327         14,621,373         14,016,762         13,065,885         12,520,007           Excess of revenues less expenditures         (803,323)         (894,633)         447,248         1,104,694         1,669,607           Other financing uses:         Bond and note proceeds         -         (20,000)         (22,112) <t< td=""><td></td><td></td><td></td><td></td><td></td><td></td></t<>                                                                         |                                              |               |                  |              |             |                  |
| Unemployment<br>Other benefits         11,099.19<br>31,636         1,117<br>1,117         2,448.54<br>20,292         13,128.98<br>26,180         20,943.26<br>22,792           Total Personal Services         10,877,568         10,541,770         10,564,836         10,526,042         10,361,034           Other Expenditures<br>Supplies and materials         393,475         423,561         1,335,269         438,734         389,642           Services         3,743,879         3,651,143         2,116,328         2,099,990         1,761,233           Equipment         1,405         4,899         329         1,219         8,098           Total Expenditures         15,016,327         14,621,373         14,016,762         13,065,885         12,520,007           Excess of revenues less expenditures         (803,323)         (894,633)         447,248         1,104,694         1,669,607           Other financing uses:<br>Bond and note proceeds<br>Transfer in         26,900         3,809         4,232         4,623         129,389           Total other financing uses         9,565         (10,000)         (12,112)         (66,000)         (73,890)           Advance out         (17,335)         (10,000)         (11,842)         45,233         (71,909)           Excess of revenues over (under) expenditures         (793,757) </td <td></td> <td></td> <td></td> <td></td> <td></td> <td></td> |                                              |               |                  |              |             |                  |
| Other benefitis         31,636         1,117         20,292         26,180         22,792           Total Personal Services         10,877,568         10,541,770         10,564,836         10,526,042         10,361,034           Other Expenditures         Supplies and materials         393,475         423,561         1,335,269         438,734         389,642           Services         3,743,879         3,651,143         2,116,328         2,099,890         1,761,233           Equipment         1,405         4,899         329         1,219         8,098           Total Other Expenditures         4,138,759         4,079,603         3,451,926         2,539,843         2,158,973           Total Expenditures         15,016,327         14,621,373         14,016,762         13,065,885         12,520,007           Excess of revenues less expenditures         (803,323)         (894,633)         447,248         1,104,694         1,669,607           Other financing uses:         Bond and note proceeds         -         (20,000)         (22,112)         (66,000)         (73,890)           Advance out         (17,335)         (10,000)         (10,350)         (10,000)         (141,838)           Total other financing uses         9,565         (18,080)         (                                                                                                                               |                                              | ,             | ,                | ,            | ,           |                  |
| Total Personal Services         10,877,568         10,541,770         10,564,836         10,526,042         10,361,034           Other Expenditures         Supplies and materials         393,475         423,561         1,335,269         438,734         389,642           Services         3,743,879         3,651,143         2,116,328         2,099,890         1,761,233           Equipment         1,405         4,899         329         1,219         8,098           Total Other Expenditures         4,138,759         4,079,603         3,451,926         2,539,843         2,158,973           Total Expenditures         15,016,327         14,621,373         14,016,762         13,065,885         12,520,007           Excess of revenues less expenditures         (803,323)         (894,633)         447,248         1,104,694         1,669,607           Other financing uses:         Bond and note proceeds         7         2(20,000)         (22,112)         (66,000)         (73,890)           Advance out         (17,335)         (10,000)         (10,350)         (10,000)         (141,838)           Total other financing uses         9,565         (18,080)         (11,842)         45,233         (71,909)           Excess of revenues over (under) expenditures         (793,757)                                                                                                                  |                                              |               |                  |              |             |                  |
| Supplies and materials         393,475         423,561         1,335,269         438,734         389,642           Services         3,743,879         3,651,143         2,116,328         2,099,890         1,761,233           Equipment         1,405         4,899         329         1,219         8,098           Total Other Expenditures         4,138,759         4,079,603         3,451,926         2,539,843         2,158,973           Total Expenditures         15,016,327         14,621,373         14,016,762         13,065,885         12,520,007           Excess of revenues less expenditures         (803,323)         (894,633)         447,248         1,104,694         1,669,607           Other financing uses:         Bond and note proceeds         7ransfer in         26,900         3,809         4,232         4,623         129,389           Transfer out         2(20,000)         (22,112)         (66,000)         (73,890)           Advance in         4,133,255         (10,000)         (10,350)         (10,000)         (141,838)           Total other financing uses         9,565         (18,080)         (11,842)         45,233         (71,909)           Excess of revenues over (under) expenditures         (793,757)         (912,713)         435,406                                                                                                                                  | Total Personal Services                      | 10,877,568    | 10,541,770       | 10,564,836   |             | 10,361,034       |
| Supplies and materials         393,475         423,561         1,335,269         438,734         389,642           Services         3,743,879         3,651,143         2,116,328         2,099,890         1,761,233           Equipment         1,405         4,899         329         1,219         8,098           Total Other Expenditures         4,138,759         4,079,603         3,451,926         2,539,843         2,158,973           Total Expenditures         15,016,327         14,621,373         14,016,762         13,065,885         12,520,007           Excess of revenues less expenditures         (803,323)         (894,633)         447,248         1,104,694         1,669,607           Other financing uses:         Bond and note proceeds         7ransfer in         26,900         3,809         4,232         4,623         129,389           Transfer out         2(20,000)         (22,112)         (66,000)         (73,890)           Advance in         4,133,255         (10,000)         (10,350)         (10,000)         (141,838)           Total other financing uses         9,565         (18,080)         (11,842)         45,233         (71,909)           Excess of revenues over (under) expenditures         (793,757)         (912,713)         435,406                                                                                                                                  | Other Expenditures                           |               |                  |              |             |                  |
| Services         3,743,879         3,651,143         2,116,328         2,099,890         1,761,233           Equipment         1,405         4,899         329         1,219         8,098           Total Other Expenditures         4,138,759         4,079,603         3,451,926         2,539,843         2,158,973           Total Expenditures         15,016,327         14,621,373         14,016,762         13,065,885         12,520,007           Excess of revenues less expenditures         (803,323)         (894,633)         447,248         1,104,694         1,669,607           Other financing uses:         Bond and note proceeds         -         (20,000)         (22,112)         (66,000)         (73,890)           Advance in         -         8,112         16,387         116,610         14,430           Advance out         (17,335)         (10,000)         (11,842)         45,233         (71,909)           Excess of revenues over (under) expenditures         (793,757)         (912,713)         435,406         1,149,927         1,597,697           Beginning fund balance, January 1         9,290,899         10,203,612         9,768,206         8,618,279         7,020,582           Bending fund balance, December 31         8,497,142         9,290,899         10,                                                                                                                      | •                                            | 393,475       | 423,561          | 1,335,269    | 438,734     | 389,642          |
| Total Other Expenditures         4,138,759         4,079,603         3,451,926         2,539,843         2,158,973           Total Expenditures         15,016,327         14,621,373         14,016,762         13,065,885         12,520,007           Excess of revenues less expenditures         (803,323)         (894,633)         447,248         1,104,694         1,669,607           Other financing uses:         Bond and note proceeds         26,900         3,809         4,232         4,623         129,389           Transfer in         26,900         3,809         4,232         4,623         129,389           Transfer out         -         (20,000)         (22,112)         (66,000)         (73,890)           Advance in         -         8,112         16,387         116,610         14,430           Advance out         (17,335)         (10,000)         (11,842)         45,233         (71,909)           Excess of revenues over (under) expenditures         (793,757)         (912,713)         435,406         1,149,927         1,597,697           Beginning fund balance, January 1         9,290,899         10,203,612         9,768,206         8,618,279         7,020,582           Ending fund balance, December 31         9,497,142         9,290,899         10,203,612                                                                                                                      | ••                                           |               |                  |              | 2,099,890   |                  |
| Total Expenditures         15,016,327         14,621,373         14,016,762         13,065,885         12,520,007           Excess of revenues less expenditures         (803,323)         (894,633)         447,248         1,104,694         1,669,607           Other financing uses:<br>Bond and note proceeds<br>Transfer in         26,900         3,809         4,232         4,623         129,389           Transfer out         2         (20,000)         (22,112)         (66,000)         (73,890)           Advance in         -         8,112         16,387         116,610         14,430           Advance out         (17,335)         (10,000)         (10,350)         (10,000)         (141,838)           Total other financing uses         9,565         (18,080)         (11,842)         45,233         (71,909)           Excess of revenues over (under) expenditures         (793,757)         (912,713)         435,406         1,149,927         1,597,697           Beginning fund balance, January 1         9,290,899         10,203,612         9,768,206         8,618,279         7,020,582           Ending fund balance, December 31         8,497,142         9,290,899         10,203,612         9,768,206         8,618,279           Outstanding encumbrances         -         -         - <td>Equipment</td> <td>1,405</td> <td>4,899</td> <td>329</td> <td>1,219</td> <td>8,098</td>               | Equipment                                    | 1,405         | 4,899            | 329          | 1,219       | 8,098            |
| Excess of revenues less expenditures         (803,323)         (894,633)         447,248         1,104,694         1,669,607           Other financing uses:         Bond and note proceeds         Transfer in         26,900         3,809         4,232         4,623         129,389           Transfer out         -         (20,000)         (22,112)         (66,000)         (73,890)           Advance in         -         8,112         16,387         116,610         14,430           Advance out         (17,335)         (10,000)         (10,350)         (10,000)         (141,838)           Total other financing uses         9,565         (18,080)         (11,842)         45,233         (71,909)           Excess of revenues over (under) expenditures         (793,757)         (912,713)         435,406         1,149,927         1,597,697           Beginning fund balance, January 1         9,290,899         10,203,612         9,768,206         8,618,279         7,020,582           Ending fund balance, December 31         8,497,142         9,290,899         10,203,612         9,768,206         8,618,279           Outstanding encumbrances         -         -         -         -         -         -                                                                                                                                                                                               | Total Other Expenditures                     | 4,138,759     | 4,079,603        | 3,451,926    | 2,539,843   | 2,158,973        |
| Other financing uses:         Bond and note proceeds         Transfer in       26,900       3,809       4,232       4,623       129,389         Transfer out       -       (20,000)       (22,112)       (66,000)       (73,890)         Advance in       -       8,112       16,387       116,610       14,430         Advance out       (17,335)       (10,000)       (10,350)       (10,000)       (141,838)         Total other financing uses       9,565       (18,080)       (11,842)       45,233       (71,909)         Excess of revenues over (under) expenditures       (793,757)       (912,713)       435,406       1,149,927       1,597,697         Beginning fund balance, January 1       9,290,899       10,203,612       9,768,206       8,618,279       7,020,582         Ending fund balance, December 31       8,497,142       9,290,899       10,203,612       9,768,206       8,618,279         Outstanding encumbrances       -       -       -       -       -       -                                                                                                                                                                                                                                                                                                                                                                                                                                                  | Total Expenditures                           | 15,016,327    | 14,621,373       | 14,016,762   | 13,065,885  | 12,520,007       |
| Bond and note proceeds           Transfer in         26,900         3,809         4,232         4,623         129,389           Transfer out         -         (20,000)         (22,112)         (66,000)         (73,890)           Advance in         -         8,112         16,387         116,610         14,430           Advance out         (17,335)         (10,000)         (10,350)         (10,000)         (141,838)           Total other financing uses         9,565         (18,080)         (11,842)         45,233         (71,909)           Excess of revenues over (under) expenditures         (793,757)         (912,713)         435,406         1,149,927         1,597,697           Beginning fund balance, January 1         9,290,899         10,203,612         9,768,206         8,618,279         7,020,582           Ending fund balance, December 31         8,497,142         9,290,899         10,203,612         9,768,206         8,618,279           Outstanding encumbrances         -         -         -         -         -         -                                                                                                                                                                                                                                                                                                                                                                  | Excess of revenues less expenditures         | (803,323)     | (894,633)        | 447,248      | 1,104,694   | 1,669,607        |
| Bond and note proceeds           Transfer in         26,900         3,809         4,232         4,623         129,389           Transfer out         -         (20,000)         (22,112)         (66,000)         (73,890)           Advance in         -         8,112         16,387         116,610         14,430           Advance out         (17,335)         (10,000)         (10,350)         (10,000)         (141,838)           Total other financing uses         9,565         (18,080)         (11,842)         45,233         (71,909)           Excess of revenues over (under) expenditures         (793,757)         (912,713)         435,406         1,149,927         1,597,697           Beginning fund balance, January 1         9,290,899         10,203,612         9,768,206         8,618,279         7,020,582           Ending fund balance, December 31         8,497,142         9,290,899         10,203,612         9,768,206         8,618,279           Outstanding encumbrances         -         -         -         -         -         -                                                                                                                                                                                                                                                                                                                                                                  | Other financing uses:                        |               |                  |              |             |                  |
| Transfer out       -       (20,000)       (22,112)       (66,000)       (73,890)         Advance in       -       8,112       16,387       116,610       14,430         Advance out       (17,335)       (10,000)       (10,350)       (10,000)       (141,838)         Total other financing uses       9,565       (18,080)       (11,842)       45,233       (71,909)         Excess of revenues over (under) expenditures       (793,757)       (912,713)       435,406       1,149,927       1,597,697         Beginning fund balance, January 1       9,290,899       10,203,612       9,768,206       8,618,279       7,020,582         Ending fund balance, December 31       8,497,142       9,290,899       10,203,612       9,768,206       8,618,279         Outstanding encumbrances       -       -       -       -       -       -                                                                                                                                                                                                                                                                                                                                                                                                                                                                                                                                                                                                  | -                                            |               |                  |              |             |                  |
| Advance in       -       8,112       16,387       116,610       14,430         Advance out       (17,335)       (10,000)       (10,350)       (10,000)       (141,838)         Total other financing uses       9,565       (18,080)       (11,842)       45,233       (71,909)         Excess of revenues over (under) expenditures       (793,757)       (912,713)       435,406       1,149,927       1,597,697         Beginning fund balance, January 1       9,290,899       10,203,612       9,768,206       8,618,279       7,020,582         Ending fund balance, December 31       8,497,142       9,290,899       10,203,612       9,768,206       8,618,279         Outstanding encumbrances       -       -       -       -       -       -                                                                                                                                                                                                                                                                                                                                                                                                                                                                                                                                                                                                                                                                                           | Transfer in                                  | 26,900        | 3,809            | 4,232        | 4,623       | 129,389          |
| Advance out<br>Total other financing uses       (17,335)<br>9,565       (10,000)<br>(18,080)       (10,350)<br>(11,842)       (10,000)<br>45,233       (141,838)<br>(71,909)         Excess of revenues over (under) expenditures       (793,757)       (912,713)       435,406       1,149,927       1,597,697         Beginning fund balance, January 1<br>Ending fund balance, December 31       9,290,899       10,203,612       9,768,206       8,618,279       7,020,582         Outstanding encumbrances       -       -       -       -       -       -       -                                                                                                                                                                                                                                                                                                                                                                                                                                                                                                                                                                                                                                                                                                                                                                                                                                                                            | Transfer out                                 | -             | (20,000)         | (22,112)     | (66,000)    | (73,890)         |
| Total other financing uses         9,565         (18,080)         (11,842)         45,233         (71,909)           Excess of revenues over (under) expenditures         (793,757)         (912,713)         435,406         1,149,927         1,597,697           Beginning fund balance, January 1         9,290,899         10,203,612         9,768,206         8,618,279         7,020,582           Ending fund balance, December 31         8,497,142         9,290,899         10,203,612         9,768,206         8,618,279           Outstanding encumbrances         -         -         -         -         -         -                                                                                                                                                                                                                                                                                                                                                                                                                                                                                                                                                                                                                                                                                                                                                                                                              | Advance in                                   | -             | 8,112            | 16,387       | 116,610     | 14,430           |
| Excess of revenues over (under) expenditures         (793,757)         (912,713)         435,406         1,149,927         1,597,697           Beginning fund balance, January 1         9,290,899         10,203,612         9,768,206         8,618,279         7,020,582           Ending fund balance, December 31         8,497,142         9,290,899         10,203,612         9,768,206         8,618,279           Outstanding encumbrances         -         -         -         -         -         -                                                                                                                                                                                                                                                                                                                                                                                                                                                                                                                                                                                                                                                                                                                                                                                                                                                                                                                                   | Advance out                                  | (17,335)      |                  | (10,350)     |             | (141,838)        |
| Beginning fund balance, January 1         9,290,899         10,203,612         9,768,206         8,618,279         7,020,582           Ending fund balance, December 31         8,497,142         9,290,899         10,203,612         9,768,206         8,618,279           Outstanding encumbrances         -         -         -         -         -         -                                                                                                                                                                                                                                                                                                                                                                                                                                                                                                                                                                                                                                                                                                                                                                                                                                                                                                                                                                                                                                                                                  | Total other financing uses                   | 9,565         | (18,080)         | (11,842)     | 45,233      | (71,909)         |
| Ending fund balance, December 31         8,497,142         9,290,899         10,203,612         9,768,206         8,618,279           Outstanding encumbrances         -         -         -         -         -         -         -         -         -         -         -         -         -         -         -         -         -         -         -         -         -         -         -         -         -         -         -         -         -         -         -         -         -         -         -         -         -         -         -         -         -         -         -         -         -         -         -         -         -         -         -         -         -         -         -         -         -         -         -         -         -         -         -         -         -         -         -         -         -         -         -         -         -         -         -         -         -         -         -         -         -         -         -         -         -         -         -         -         -         -         -         -         -         -                                                                                                                                                                                                                                                                                                         | Excess of revenues over (under) expenditures | (793,757)     | (912,713)        | 435,406      | 1,149,927   | 1,597,697        |
| Ending fund balance, December 31         8,497,142         9,290,899         10,203,612         9,768,206         8,618,279           Outstanding encumbrances         -         -         -         -         -         -         -         -         -         -         -         -         -         -         -         -         -         -         -         -         -         -         -         -         -         -         -         -         -         -         -         -         -         -         -         -         -         -         -         -         -         -         -         -         -         -         -         -         -         -         -         -         -         -         -         -         -         -         -         -         -         -         -         -         -         -         -         -         -         -         -         -         -         -         -         -         -         -         -         -         -         -         -         -         -         -         -         -         -         -         -         -         -         -                                                                                                                                                                                                                                                                                                         | Beginning fund balance, January 1            | 9,290.899     | 10,203.612       | 9,768.206    | 8,618.279   | 7,020.582        |
|                                                                                                                                                                                                                                                                                                                                                                                                                                                                                                                                                                                                                                                                                                                                                                                                                                                                                                                                                                                                                                                                                                                                                                                                                                                                                                                                                                                                                                                    | Ending fund balance, December 31             |               |                  |              |             |                  |
|                                                                                                                                                                                                                                                                                                                                                                                                                                                                                                                                                                                                                                                                                                                                                                                                                                                                                                                                                                                                                                                                                                                                                                                                                                                                                                                                                                                                                                                    |                                              | \$8,497,142   | -<br>\$9,290,899 | \$10,203,612 | \$9,768,206 | -<br>\$8,618,279 |

### ALLEN COUNTY, OHIO 2014 & 2015 BUDGET ACBDD (FUND 2018)

| Operating Revenue and Expenses with Reserves & Liabilites |             |                |                 |              |  |  |  |  |
|-----------------------------------------------------------|-------------|----------------|-----------------|--------------|--|--|--|--|
|                                                           | 2014        | Actual         | Estimate        | Projected @  |  |  |  |  |
| 2014                                                      | Budget      | 1/1/14-6/30/14 | 7/1/14-12/31/14 | 12/31/2014   |  |  |  |  |
| <b>E</b> 1 <b>B</b> 1 <b>1 1 1 1 1</b>                    |             |                | <b>**</b>       |              |  |  |  |  |
| Fund Balance, January 1, 2014                             | \$8,497,142 | \$8,497,142    | \$8,671,670     | \$8,497,142  |  |  |  |  |
| 2014 Revenues                                             | 14,507,031  | 7,351,372.14   | 7,155,658.86    | \$14,507,031 |  |  |  |  |
| 2014 Expenditures                                         | 15,861,731  | 7,176,843.90   | 8,684,887.10    | \$15,861,731 |  |  |  |  |
| 2014 Reserve Fund                                         | 6,642,442   | -              |                 | \$0          |  |  |  |  |
| 2014 Vacation/Severance Liabilities                       | 500,000     | -              |                 | \$0          |  |  |  |  |
| Projected Bal., December 31, 2014                         | \$0         | \$8,671,670    | \$7,142,442     | \$7,142,442  |  |  |  |  |